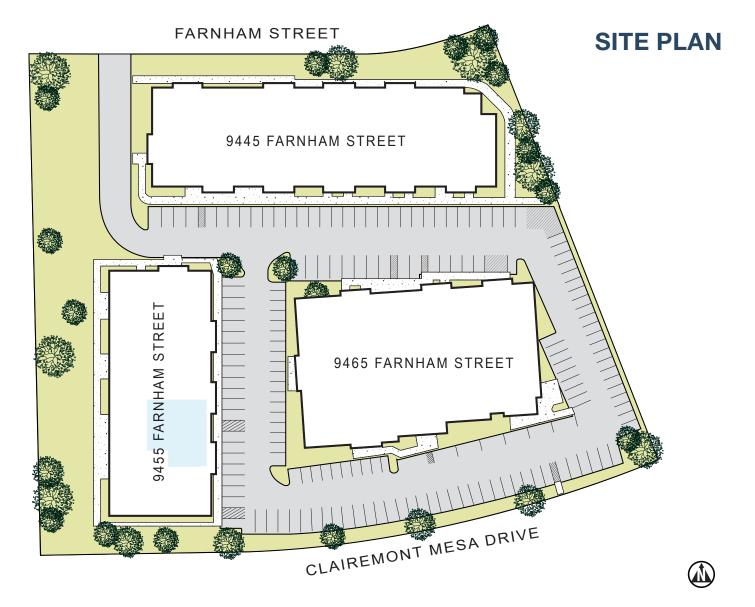

### **AVAILABILITY**

» Suite 101 | ±2,585 RSF

# AVAILABILITY: SUITE 101 | ±2,585 RSF