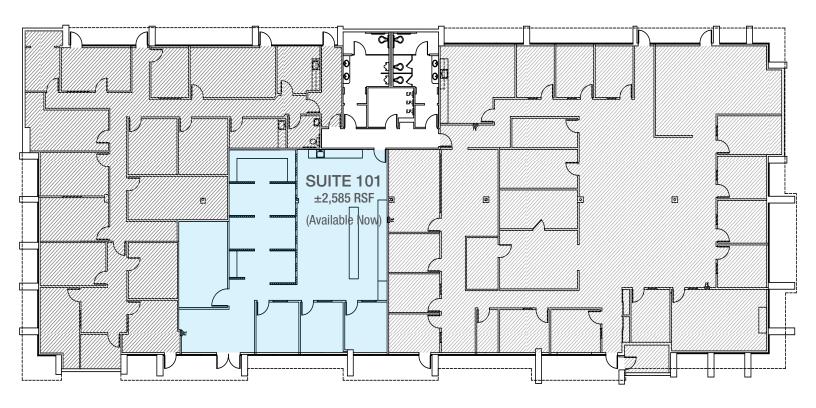

# AVAILABILITY: SUITE 101 | ±2,585 RSF

### **COMMENTS:**

- » Reception
- » Large storage room
- » Three (3) window line offices
- » Six (6) built-in cubicles (removable)
- » Large open work area
- » Open break area with sink

# **EXISTING "AS-BUILT" FLOOR PLAN**

FOR MORE INFORMATION:

RYAN BRACKER, Vice President 858.458.3355 | rbracker@voitco.com | Lic. #01353870

FOR MORE INFORMATION:

RYAN BRACKER, Vice President 858.458.3355 | rbracker@voitco.com | Lic. #01353870