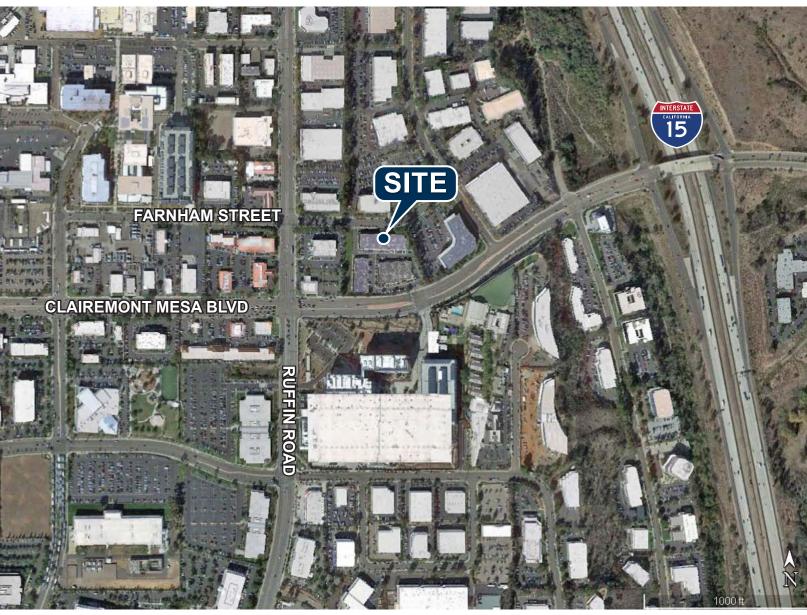

## **PROPERTY FEATURES**

- » Short term lease available
- » Single level building
- » Drive up parking
- » Separate HVAC system (roof mounted units)
- » Immediate access to Hwy 163, 52 and I-15
- » Building & monument signage available
- » Mix of open area and private offices
- » Retail amenities nearby
- » 4% Co-Op Broker
- » See reverse side for floor plans and details