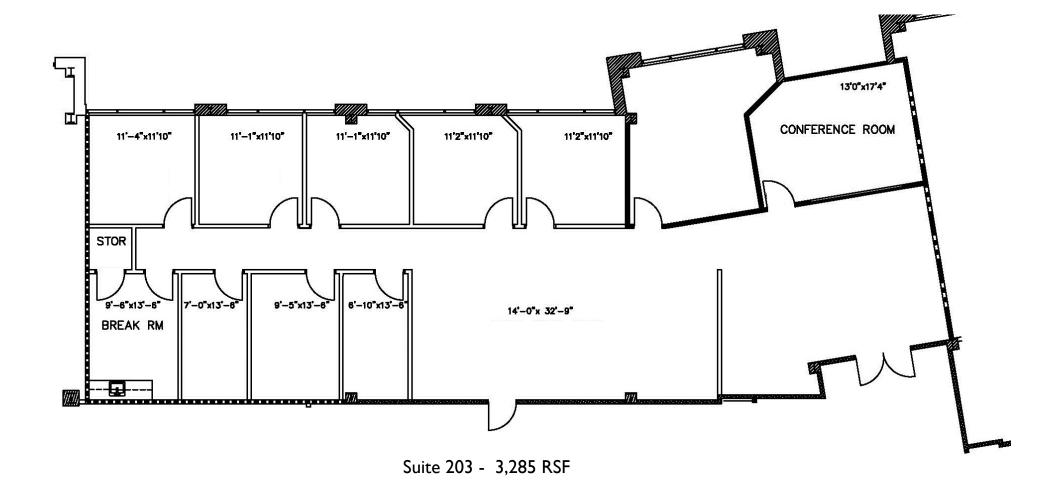

#### **PROPERTY FEATURES**

- Second Floor Suite 203 3,285 RSF
- Adjacent to new Route 202 Parkway
- 100% emergency generator power
- Great views and abundant natural light
- On-campus café and childcare/ preschool center
- On-campus property management
- \$26.50 per square foot plus electric

## DOYLESTOWN COMMERCE CENTER

Corporation

2005 SOUTH EASTON ROAD, SUITE 203, DOYLESTOWN, PA