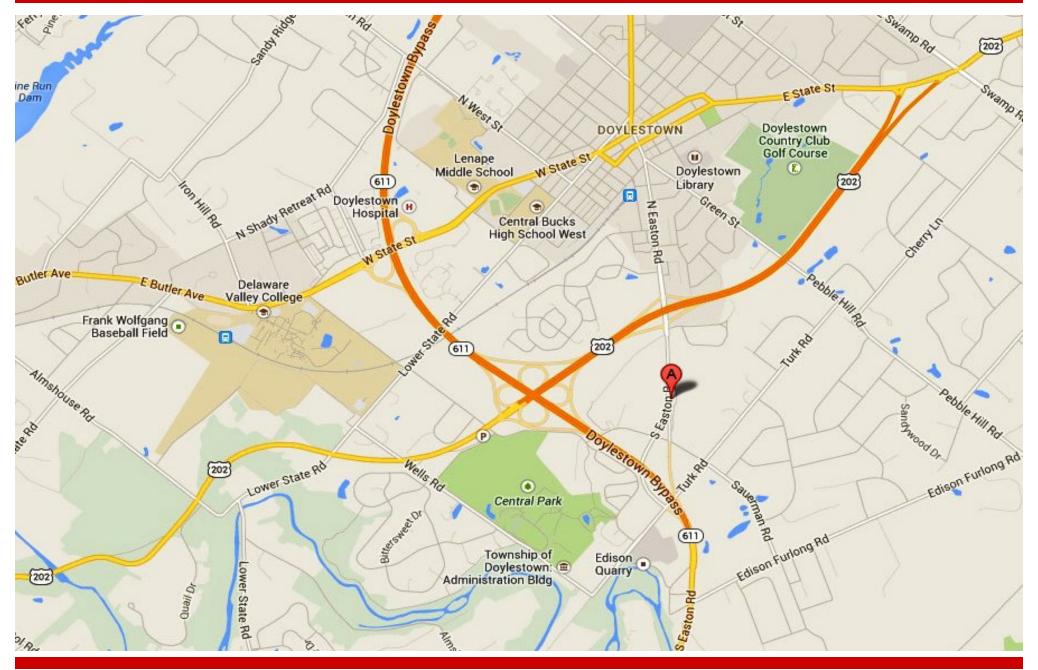

## DOYLESTOWN COMMERCE CENTER

Corporation

2005 SOUTH EASTON ROAD, SUITE 203, DOYLESTOWN, PA

#### **PROPERTY FEATURES**

- Second Floor Suite 203 3,285 RSF
- Adjacent to new Route 202 Parkway
- 100% emergency generator power
- Great views and abundant natural light
- On-campus café and childcare/ preschool center
- On-campus property management
- \$26.50 per square foot plus electric