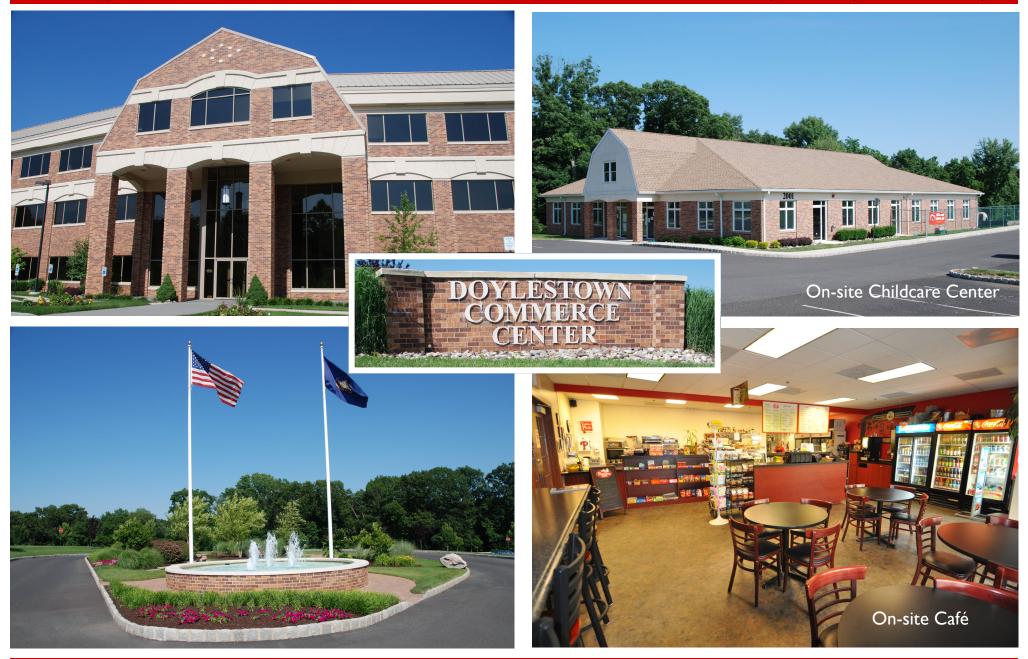

#### **PROPERTY FEATURES**

- Second Floor Suite 203 3,285 RSF
- Adjacent to new Route 202 Parkway
- 100% emergency generator power
- Great views and abundant natural light
- On-campus café and childcare/ preschool center
- On-campus property management
- \$26.50 per square foot plus electric

## DOYLESTOWN COMMERCE CENTER

Corporation 2005 SOUTH EASTON ROAD, SUITE 203, DOYLESTOWN,