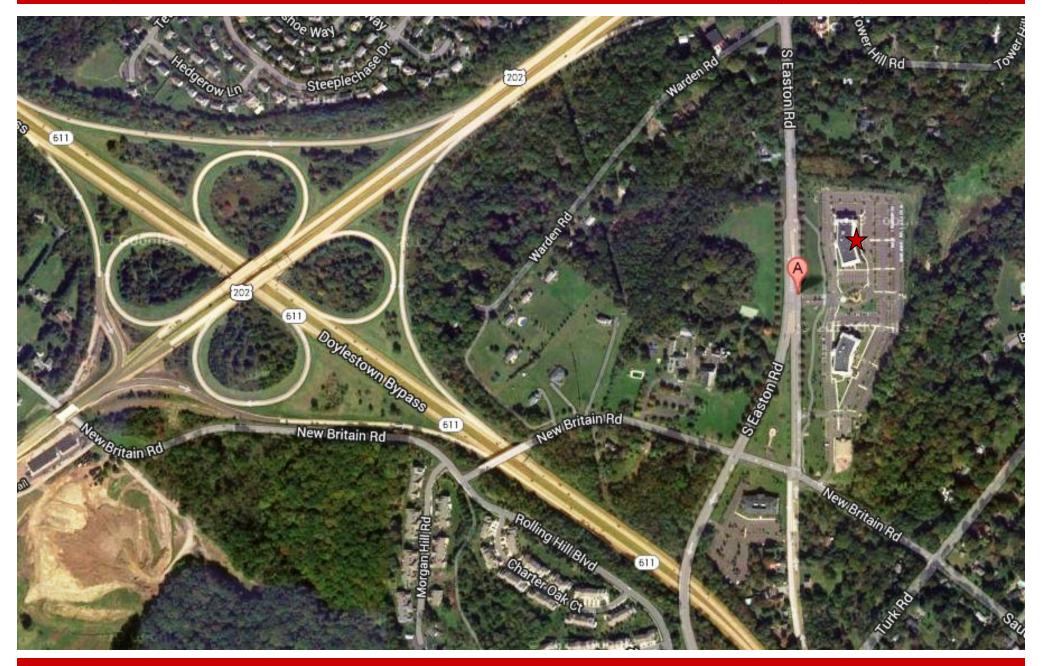

## DOYLESTOWN COMMERCE CENTER

Corporation

2005 SOUTH EASTON ROAD, SUITE 203, DOYLESTOWN, PA

#### **PROPERTY FEATURES**

- Second Floor Suite 203 3,285 RSF
- Adjacent to new Route 202 Parkway
- 100% emergency generator power
- Great views and abundant natural light
- On-campus café and childcare/ preschool center
- On-campus property management
- \$26.50 per square foot plus electric