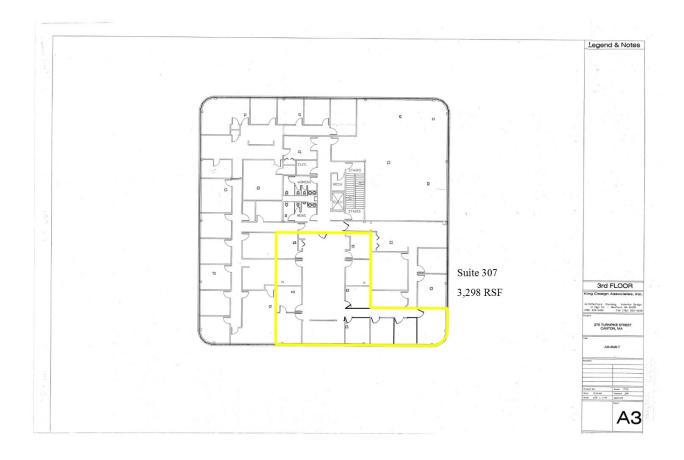

## For Lease 3,218—3,298—3,551 SF Office Space

3 Floors

- Central Lobby
- 3.3/1,000 SF Parking
- Storage Available
- 1 Mile to Route 128/93
- UPS & Mail Boxes on Site

Commercial and Industrial Brokerage

457 Belmont Stree Brockton, MA 02301