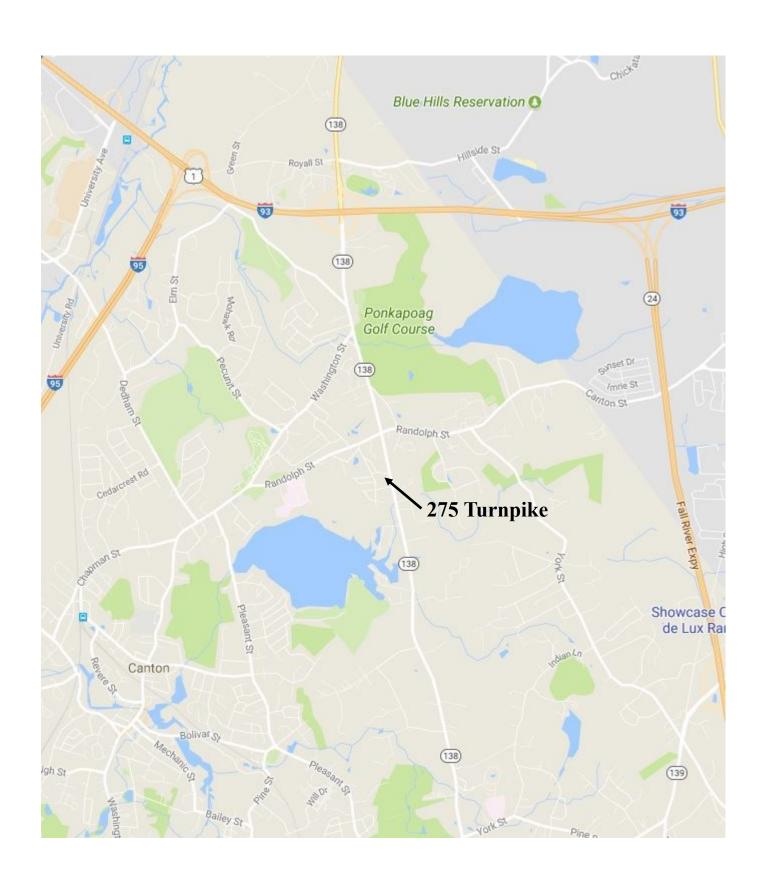

## 275 TURNPIKE STREET CANTON, MA

## For Lease 3,218—3,298—3,551 SF Office Space

3 Floors

- Central Lobby
- 3.3/1,000 SF Parking
- Storage Available
- 1 Mile to Route 128/93
- UPS & Mail Boxes on Site

Commercial and Industrial Brokerage

457 Belmont Stree Brockton, MA 02301