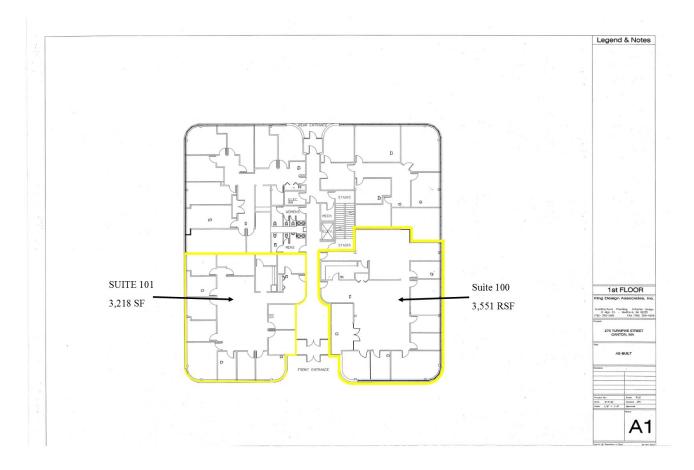

## For Lease 3,218—3,298—3,551 SF Office Space

3 Floors

- Central Lobby
- 3.3/1,000 SF Parking
- Storage Available
- 1 Mile to Route 128/93
- UPS & Mail Boxes on Site

Commercial and Industrial Brokerage

457 Belmont Stree Brockton, MA 02301