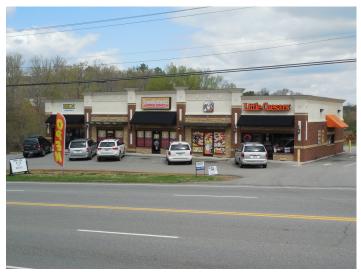

## **Chapman Highway Strip Mall**

## 11212 Chapman Hwy., Seymour, TN 37865

Listing ID: 28835457
Status: Active

Property Type: Retail-Commercial For Sale
Retail-Commercial Type: Convenience Store, FreeStanding Building

 Gross Land Area:
 0.71 Acres

## **Overview/Comments**

Six units...tenants pay all utilities and property taxes.

UNITS 100, 101,102,103,104 ARE LEASED. ONLY THE LOWER LEVEL (UNIT 105) IS VACANT

. Great location w/192 ft of Chapman Hwy frontage...appx. 0/71 acrea. Visible from 411/441 intersection. Across from Walgreens, next to Hardees. Food City, Weigels, Exxon, McDonalds in this area. (EXTRA 0.25 ACRE LOT AVAILABLE) Even without the building, the land is worth this price. ..or modify the bldg., keeping some of the tenants...many possibilities in a booming area.

Little Caesars, w/drive through, leases the corner unit.

TDOT is adding a turn-lane and sidewalk in front of this property...should be completed soon.