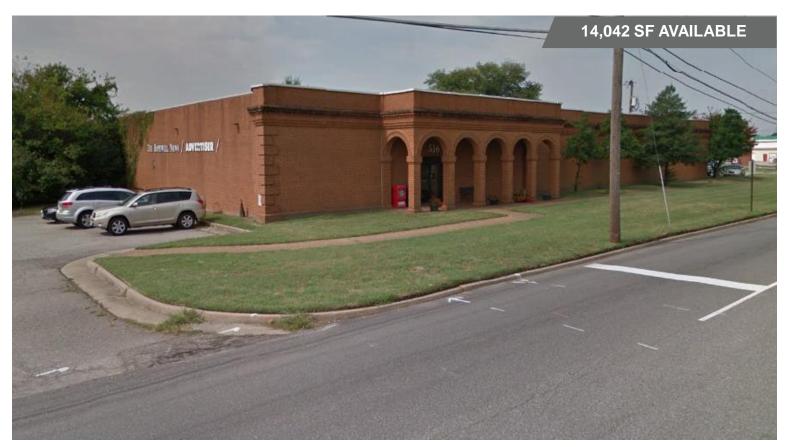

#### **Property Features**

- Located in the heart of Hopewell
- Office warehouse for sale
- Parcel No. (APN): 037-0015

| Specifications  |              |
|-----------------|--------------|
| Available Space | 14,042 SF    |
| Land Size       | 1.3963 acres |
| Zoning          | M-1          |
| Timing          | Immediate    |
| Sale Price      | \$525,000    |