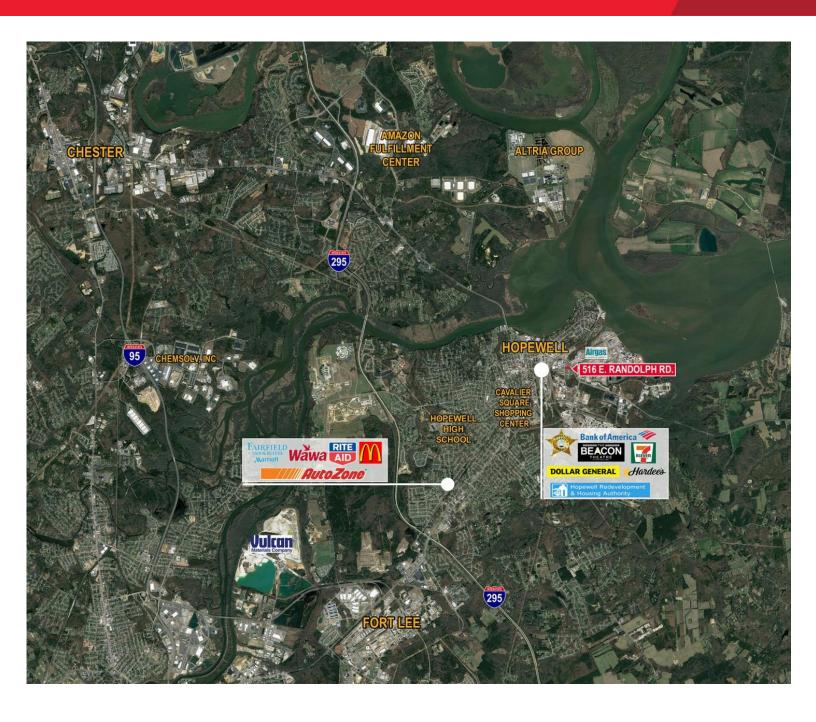

rt of Hopewell
- Office warehouse for sale
- Parcel No. (APN): 037-0015

| Specifications  |              |
|-----------------|--------------|
| Available Space | 14,042 SF    |
| Land Size       | 1.3963 acres |
| Zoning          | M-1          |
| Timing          | Immediate    |
| Sale Price      | \$525,000    |



For more information, contact:

#### **ISAAC DEREGIBUS**

First Vice President 804 697 3426 isaac.deregibus @thalhimer.com



Hopewell, Virginia 23860









For more information, contact:

**ISAAC DEREGIBUS** 

FRONT PARKING AREA

First Vice President 804 697 3426 isaac.deregibus@thalhimer.com



Hopewell, Virginia 23860











For more information, contact:

ISAAC DEREGIBUS First Vice President 804 697 3426 isaac.deregibus @thalhimer.com



Hopewell, Virginia 23860



For more information, contact:

#### **ISAAC DEREGIBUS**

First Vice President 804 697 3426 isaac.deregibus @thalhimer.com