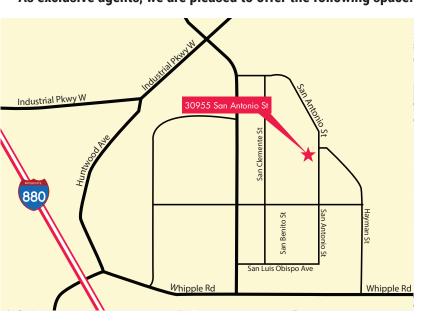

# FOR LEASE: WAREHOUSE SPACE 30955 San Antonio Street – Hayward



### ±60,880 Square Feet Available - With Yard

As exclusive agents, we are pleased to offer the following space:



#### **PROPERTY HIGHLIGHTS:**

- ±1,600 SF Office Space (Located in Adjacent Building - See Reverse)
- Four (4) Dock Doors
- One (1) Drive-in Door
- ±18' Clear Height
- Extra Hazard Group 2 Spinklers
- · Fenced & Secured Premises
- · Yard Space!

#### **COMMENTS:**

- Owner wil Consider Leasing Just ±59,280 SF of Shell Space
- Rental Rate: \$0.85 PSF IG
- Available: November 1, 2019 (perhaps earlier)
- Call to Tour



Paul Mueller 510.300.0216 <a href="mailto:pmueller@ngkf.com">pmueller@ngkf.com</a> CA RE Lic. #00896726

Spencer Jenkins 510.300.0350 <a href="mailto:sienkins@ngkf.com">sienkins@ngkf.com</a> CA RE License #02029699

1111 Broadway, Suite 100, Oakland, CA 94607

www.ngkf.com

## **FOR LEASE: WAREHOUSE SPACE 30955 San Antonio Street – Hayward**





Paul Mueller 510.300.0216 <