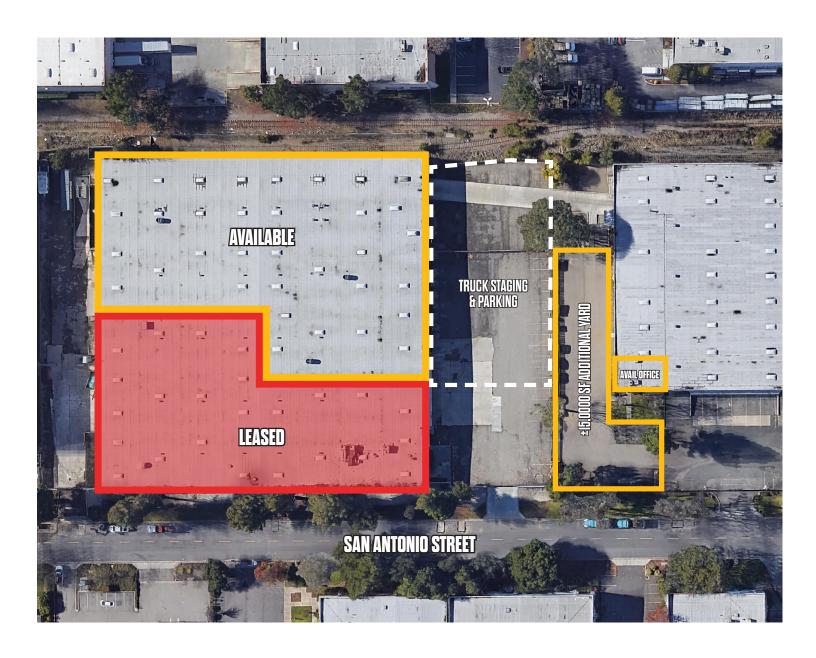

### ±60,880 Square Feet Available - With Yard

As exclusive agents, we are pleased to offer the following space:

#### **PROPERTY HIGHLIGHTS:**

- ±1,600 SF Office Space (Located in Adjacent Building - See Reverse)
- Four (4) Dock Doors
- One (1) Drive-in Door
- ±18' Clear Height
- Extra Hazard Group 2 Spinklers
- · Fenced & Secured Premises
- · Yard Space!

#### **COMMENTS:**

- Owner wil Consider Leasing Just ±59,280 SF of Shell Space
- Rental Rate: \$0.85 PSF IG
- Available: November 1, 2019 (perhaps earlier)
- Call to Tour

Paul Mueller 510.300.0216 <a href="mailto:pmueller@ngkf.com">pmueller@ngkf.com</a> CA RE Lic. #00896726