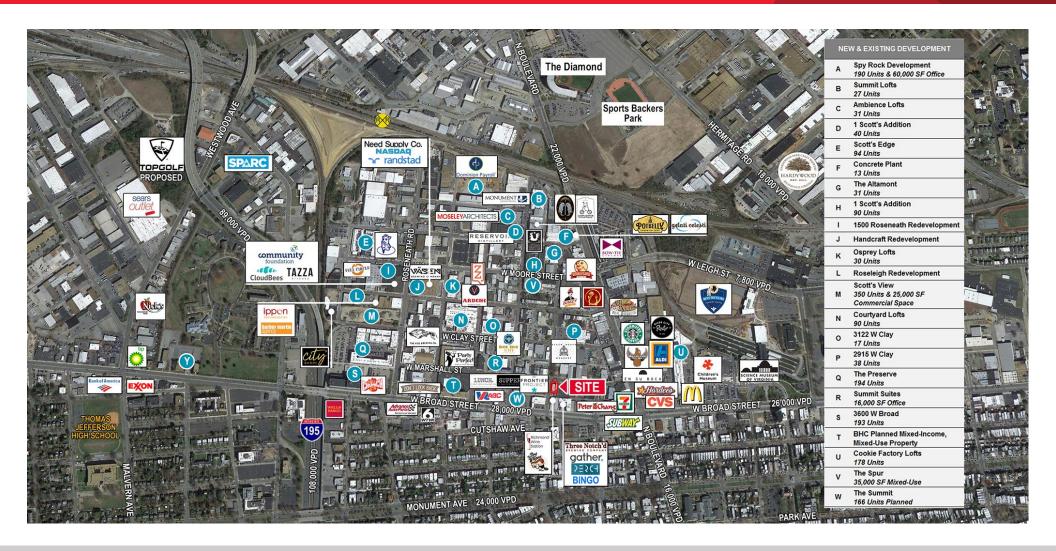

Scott's Addition is the City of Richmond's fastest growing neighborhood, home of an eclectic mix of apartments, homes, restaurants, breweries, shops and more tucked away in the northwest corner of West Broad Street and North Boulevard. With over 1,000 new residential units and a growing number of amenities, the neighborhood is quickly becoming one of the most sought over areas in the region.