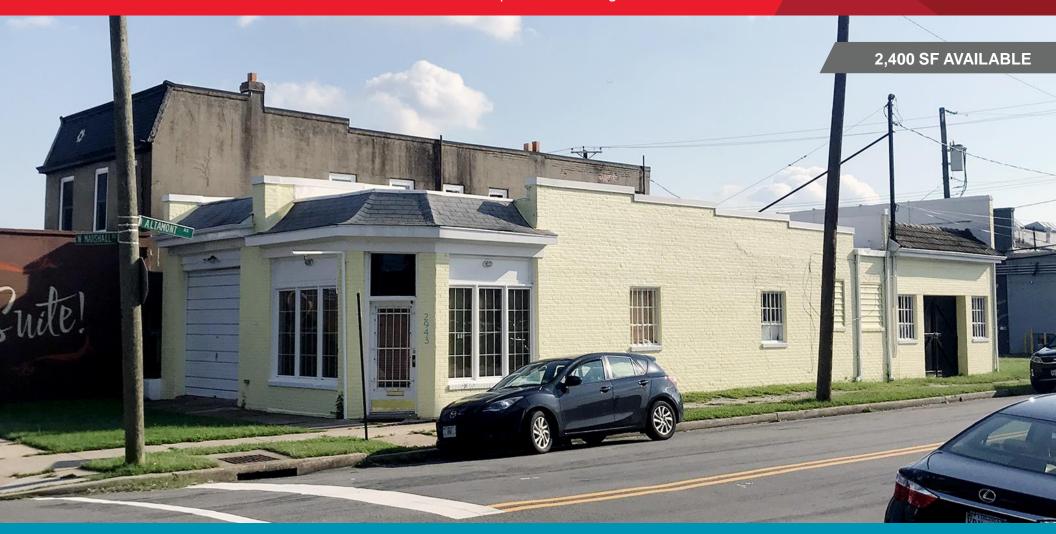

# RETAIL/OFFICE FOR LEASE 2943 W. Marshall Street

Scott's Addition | Richmond, Virginia

### **Property Features**

- 2,400 SF of Retail/Office on prime Scott's Addition corner
- Excellent Restaurant Opportunity with potential for outdoor seating
- · Convenient access from signalized intersection of Altamont and Broad
- Walking distance from entertainment venues & neighborhood amenities
- · Off-street parking on site
- Excellent visibility with Altamont and Marshall Street frontage
- M-1 Zoning