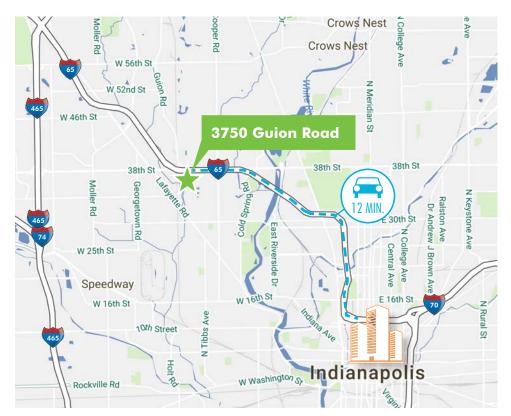

# BETWEEN THE CBD & NORTHWEST SUBURBS, ALONG I-65

- + 12 minutes to the CBD, 20 Minutes to Indianapolis International Airport
- + Interstate visibility & quick access to I-65
- + Ample parking
- + Adjacent to Community Healthplex a state-of-the-art fitness facility
- + Excellent area amenities for banking, dining, shopping, childcare and fitness