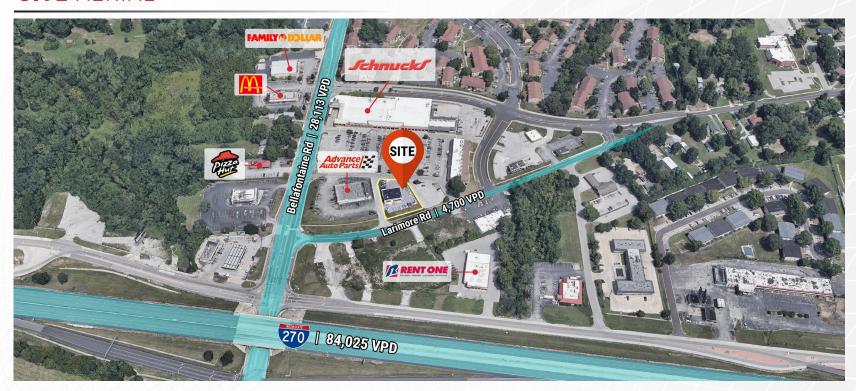

# 11021 LARIMORE ROAD

ST. LOUIS, MO 63138



### **SITE** AERIAL



## **PROPERTY** HIGHLIGHTS

- » Automotive Repair Building For Sale
- » 4 Bay Drive-Thru Facility
- » Outlot to Schnucks Grocery-Anchored Center
- » Building Size: 3,790 SF
- » Land Area: 0.36 AC
- » Asking Price: \$340,000.00

## **AREA DEMOGRAPHICS**

| 14         | Radius In Miles |          |          |
|------------|-----------------|----------|----------|
|            | 1               | 3        | 5        |
| Population | 7,221           | 69,998   | 147,244  |
| Households | 2,935           | 26,366   | 56,415   |
| Average HH | \$52,356        | \$55,001 | \$56,354 |



#### TRADE AERIAL



#### Sale Information:

**ZACH WILLIAMS** 

Associate 314.628.0450 zwilliams@ngzimmer.com



The information contained herein has been obtained from sources deemed reliable but has not been