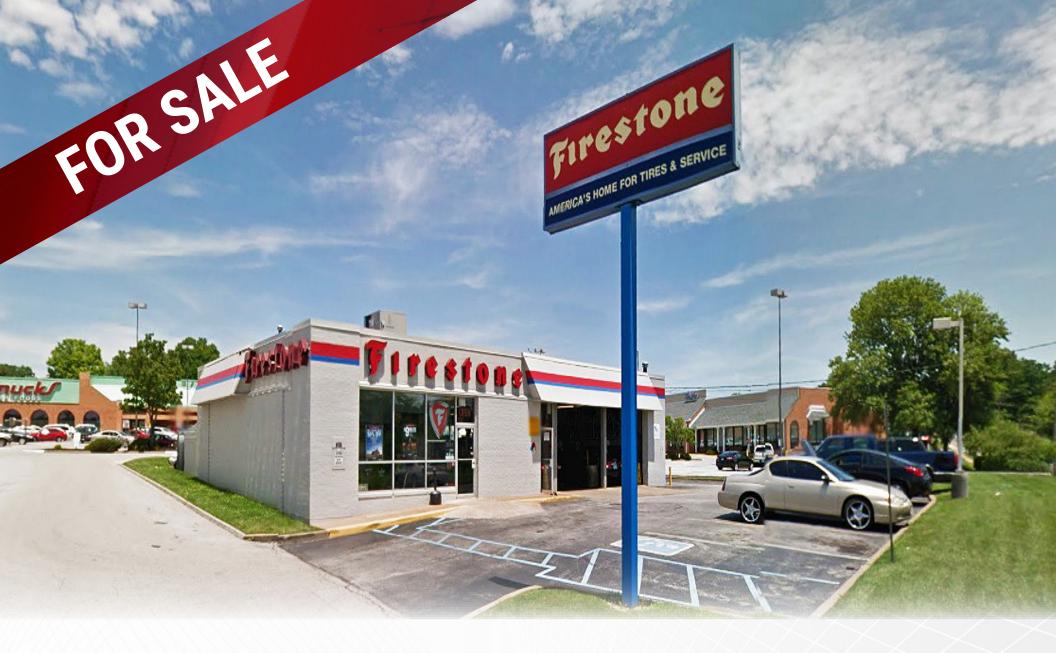

# 11021 LARIMORE ROAD

ST. LOUIS, MO 63138

## **PROPERTY** HIGHLIGHTS

- » Automotive Repair Building For Sale
- » 4 Bay Drive-Thru Facility
- » Outlot to Schnucks Grocery-Anchored Center
- » Building Size: 3,790 SF
- » Land Area: 0.36 AC
- » Asking Price: \$340,000.00