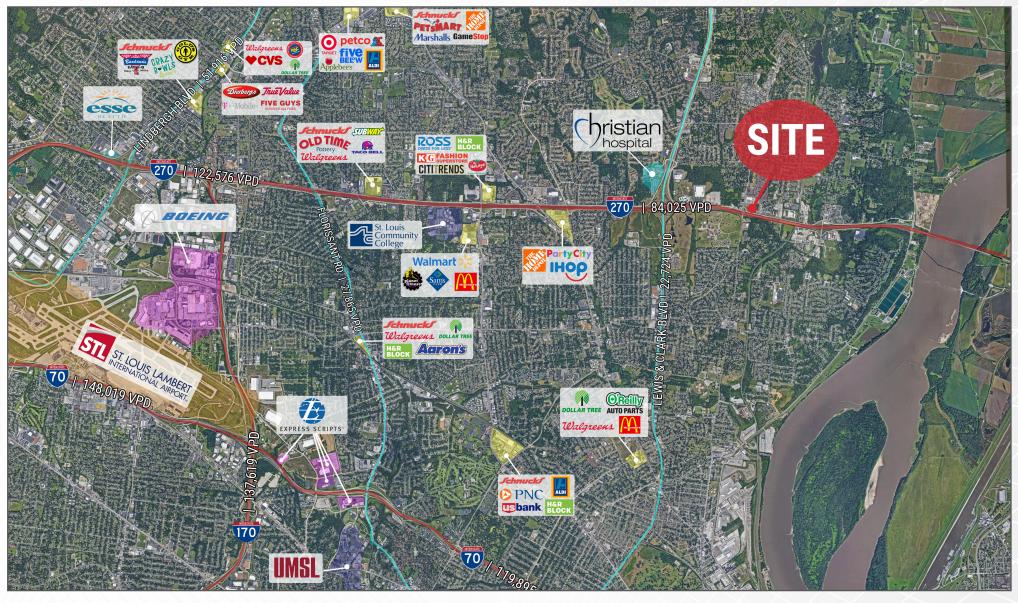

# 11021 LARIMORE ROAD

ST. LOUIS, MO 63138



### **SITE** AERIAL



## **PROPERTY** HIGHLIGHTS

- » Automotive Repair Building For Sale
- » 4 Bay Drive-Thru Facility
- » Outlot to Schnucks Grocery-Anchored Center
- » Building Size: 3,790 SF
- » Land Area: 0.36 AC
- » Asking Price: \$340,000.00

## **AREA DEMOGRAPHICS**

| 14         | Radius In Miles |          |          |
|------------|-----------------|----------|----------|
|            | 1               | 3        | 5        |
| Population | 7,221           | 69,998   | 147,244  |
| Households | 2,935           | 26,366   | 56,415   |
| Average HH | \$52,356        | \$55,001 | \$56,354 |



#### TRADE AERIAL



#### Sale Information:

**ZACH WILLIAMS** 

Associate 314.628.0450 zwilliams@ngzimmer.com



The information contained herein has been obtained from sources deemed reliable but has not been verified and no guarantee, warranty or representation, either express or implied, is made with respect to such information. Terms of sale or lease and availability are subject to change or withdrawal without notice.