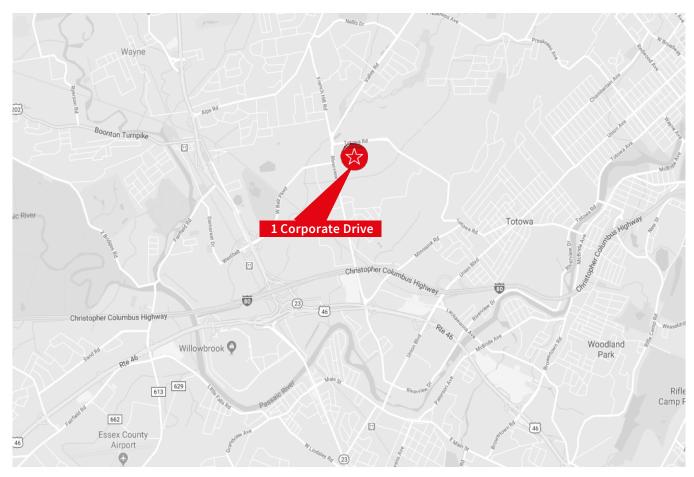

#### Location

### **Location Information:**

- GREAT VISIBILITY: Located at a controlled intersection of Corporate Drive and Riverview Drive.
- Easy access to Route 80, Route 46, and Route 23.
- In close proximity to Route 287, Garden State Parkway, and NJ Turnpike.
- Amenities in close proximity.
- Located just 3.4 miles from Willowbrook Mall.
- In close proximity to NJ Transit buses and trains.