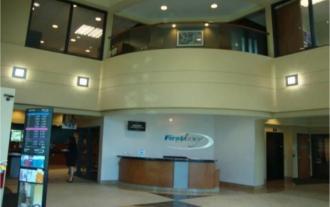

## **Details:**

- Ideal for user/purchaser.
- Sale Price: Negotiable.
- 2 story office building built by in 2005
- Owner occupied / well maintained
- 2.77 Acres located at the controlled intersection of Corporate Dr. and Riverside Dr. (GREAT VISIBILITY)
- RE Taxes for 2017: \$174,401 (Appeal Pending)
- 75 Total parking spaces (includes 4 handicap spaces); ratio of 4.0/1,000
- Possibility of existing tenant leasing back a portion of the building
- Ideal HQ facility
- Easily divisible to create multi-tenant facility.

## **Building Specifications**

- Exterior: brick and glass façade.
- Fire protection: Sprinklers (entire building).
- Hydraulic elevator rated at 2,500 Lbs.
- HVAC: 60 Ton RTU/VAV system