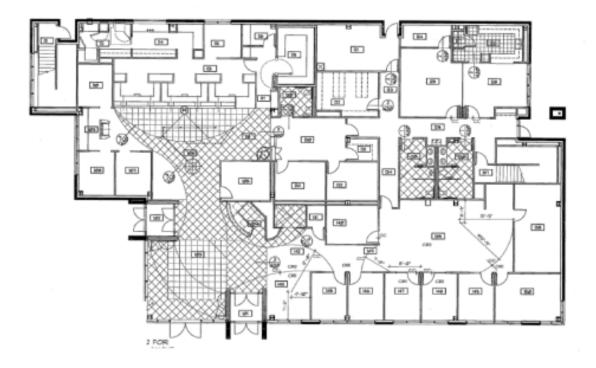

or user/purchaser.
- Sale Price: Negotiable.
- 2 story office building built by in 2005
- Owner occupied / well maintained
- 2.77 Acres located at the controlled intersection of Corporate Dr. and Riverside Dr. (GREAT VISIBILITY)
- RE Taxes for 2017: \$174,401 (Appeal Pending)
- 75 Total parking spaces (includes 4 handicap spaces); ratio of 4.0/1,000
- Possibility of existing tenant leasing back a portion of the building
- Ideal HQ facility
- Easily divisible to create multi-tenant facility.

# +/- 17,817 SF

1 Corporate Drive Wayne, New Jersey

For more Information please contact:

#### Frank D. Recine

Executive Managing Director +1 973 829 4738 frank.recine@am.jll.com

#### Derek DeMartino

Senior Vice President +1 201 528 4413 derek.demartino@am.jll.com



#### Site plan – first floor



#### Site plan – second floor





## **Building Specifications**

- Exterior: brick and glass façade.
- Fire protection: Sprinklers (entire building).
- Hydraulic elevator rated at 2,500 Lbs.
- HVAC: 60 Ton RTU/VAV system







#### Location



### **Location Information:**

- GREAT VISIBILITY: Located at a controlled intersection of Corporate Drive and Riverview Drive.
- Easy access to Route 80, Route 46, and Route 23.
- In close proximity to Route 287, Garden State Parkway, and NJ Turnpike.
- Amenities in close proximity.
- Located just 3.4 miles from Willowbrook Mall.
- In close proximity to NJ Transit buses and trains.