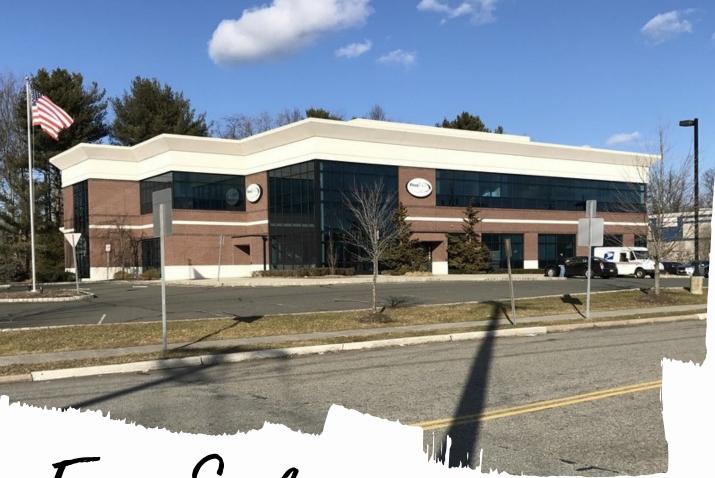

For Sale

## **Details:**

- Ideal for user/purchaser.
- Sale Price: Negotiable.
- 2 story office building built by in 2005
- Owner occupied / well maintained
- 2.77 Acres located at the controlled intersection of Corporate Dr. and Riverside Dr. (GREAT VISIBILITY)
- RE Taxes for 2017: \$174,401 (Appeal Pending)
- 75 Total parking spaces (includes 4 handicap spaces); ratio of 4.0/1,000
- Possibility of existing tenant leasing back a portion of the building
- Ideal HQ facility
- Easily divisible to create multi-tenant facility.

# +/- 17,817 SF

1 Corporate Drive Wayne, New Jersey

For more Information please contact: