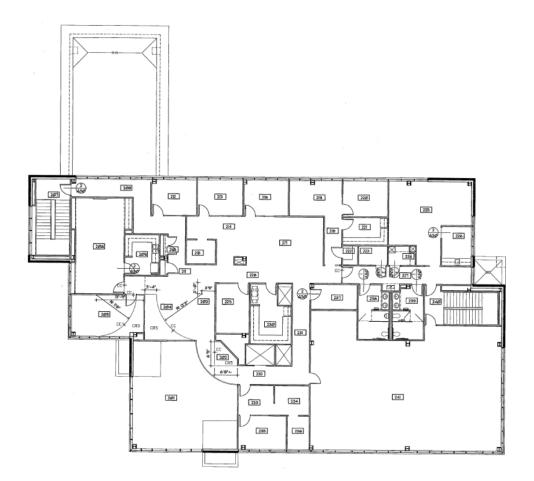

Negotiable.
- 2 story office building built by in 2005
- Owner occupied / well maintained
- 2.77 Acres located at the controlled intersection of Corporate Dr. and Riverside Dr. (GREAT VISIBILITY)
- RE Taxes for 2017: \$174,401 (Appeal Pending)
- 75 Total parking spaces (includes 4 handicap spaces); ratio of 4.0/1,000
- Possibility of existing tenant leasing back a portion of the building
- Ideal HQ facility
- Easily divisible to create multi-tenant facility.

# +/- 17,817 SF

1 Corporate Drive Wayne, New Jersey

For more Information please contact:

#### Frank D. Recine

Executive Managing Director +1 973 829 4738 frank.recine@am.jll.com

#### Derek DeMartino

Senior Vice President +1 201 528 4413 derek.demartino@am.jll.com



#### Site plan – first floor



#### Site plan – second floor





## **Building Specifications**

- Exterior: brick and glass façade.
- Fire protection: Sprinklers (entire building).
- Hydraulic elevator rated at 2,500 Lbs.
- HVAC: 60 Ton RTU/VAV system







#### Location



### **Location Information:**

- GREAT VISIBILITY: Located at a controlled intersection of Corporate Drive and Riverview Drive.
- Easy access to Route 80, Route 46, and Route 23.
- In close proximity to Route 287, Garden State Parkway, and NJ Turnpike.
- Amenities in close proximity.
- Located just 3.4 miles from Willowbrook Mall.
- In close proximity to NJ Transit buses and trains.