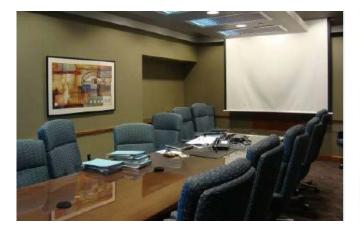

## **Details:**

- Ideal for user/purchaser.
- Sale Price: Negotiable.
- 2 story office building built by in 2005
- Owner occupied / well maintained
- 2.77 Acres located at the controlled intersection of Corporate Dr. and Riverside Dr. (GREAT VISIBILITY)
- RE Taxes for 2017: \$174,401 (Appeal Pending)
- 75 Total parking spaces (includes 4 handicap spaces); ratio of 4.0/1,000
- Possibility of existing tenant leasing back a portion of the building
- Ideal HQ facility
- Easily divisible to create multi-tenant facility.

## **Building Specifications**

- Exterior: brick and glass façade.
- Fire protection: Sprinklers (entire building).
- Hydraulic elevator rated at 2,500 Lbs.
- HVAC: 60 Ton RTU/VAV system