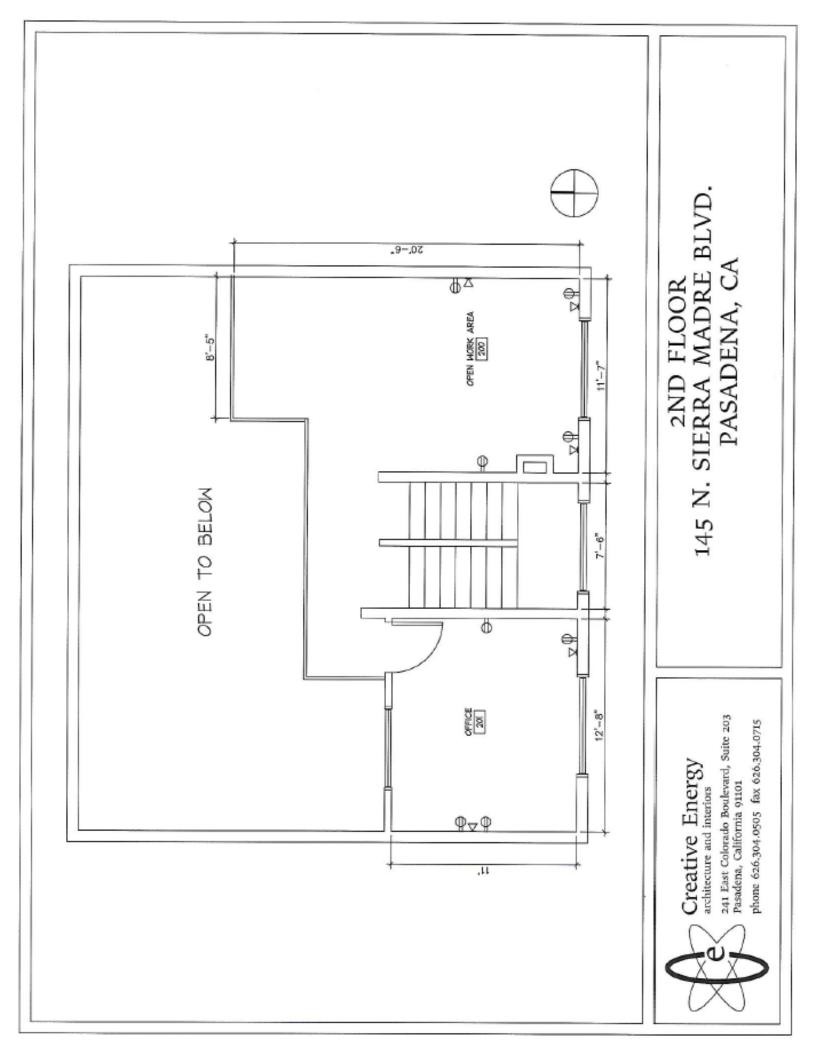

## 145 N. Sierra Madre Boulevard, Pasadena

|     | Available<br>Space: | Approximately 1,543 Sq. Ft.                                                                                                             |         |
|-----|---------------------|-----------------------------------------------------------------------------------------------------------------------------------------|---------|
| S   | Lease Rate:         | \$1.90 per sq. ft. /month, Industrial Gross.<br>Tenant pays own utilities, interior janitorial and<br>CAM charges of \$0.16 per sq. ft. | NO      |
|     | AVAILABLE:          | Immediately.                                                                                                                            | Jak Ave |
| ш   | Year Built:         | 1999.                                                                                                                                   | In      |
|     | TOTAL BLDG:         | 18,220 sq. ft.                                                                                                                          |         |
| _   | Parking:            | Three (3) unreserved parking spaces per unit free of charge. (Including roll-up door)                                                   | ł       |
|     | AMENITIES:          | * 18' clearance                                                                                                                         |         |
|     |                     | * Fully air conditioned                                                                                                                 |         |
|     |                     | * Gated lot                                                                                                                             | I       |
| 0   |                     | * Kitchenette                                                                                                                           |         |
|     |                     | * 10' X 10' loading door                                                                                                                | с       |
|     |                     | * Roll-up door                                                                                                                          |         |
| 1.1 |                     | * Bathroom                                                                                                                              |         |
|     | PLEASE              | DO NOT DISTURB TENANT.<br>MAKE APPOINTMENT WITH BROKER.                                                                                 |         |