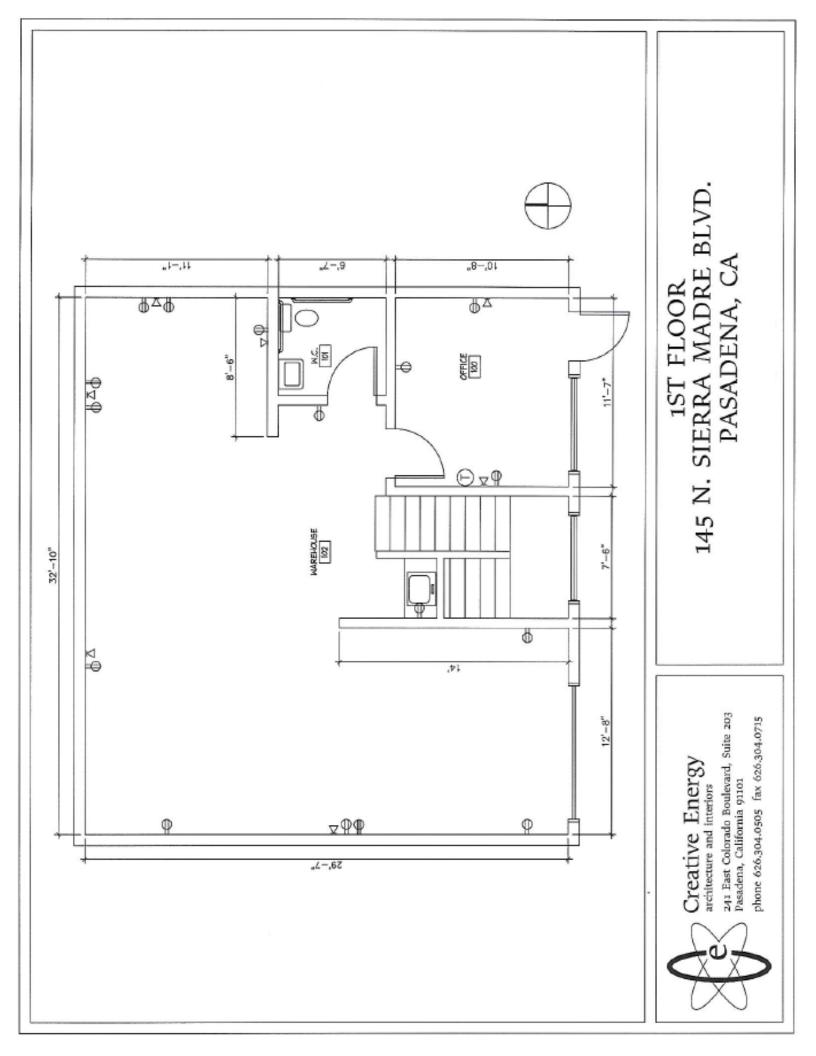

## 145 N. Sierra Madre Boulevard, Pasadena

|     | Available<br>Space: | Approximately 1,543 Sq. Ft.                                                                                                             |         |
|-----|---------------------|-----------------------------------------------------------------------------------------------------------------------------------------|---------|
| S   | Lease Rate:         | \$1.90 per sq. ft. /month, Industrial Gross.<br>Tenant pays own utilities, interior janitorial and<br>CAM charges of \$0.16 per sq. ft. | NO      |
|     | AVAILABLE:          | Immediately.                                                                                                                            | Jak Ave |
| ш   | Year Built:         | 1999.                                                                                                                                   | In      |
|     | TOTAL BLDG:         | 18,220 sq. ft.                                                                                                                          |         |
| _   | Parking:            | Three (3) unreserved parking spaces per unit free of charge. (Including roll-up door)                                                   | ł       |
|     | AMENITIES:          | * 18' clearance                                                                                                                         |         |
|     |                     | * Fully air conditioned                                                                                                                 |         |
|     |                     | * Gated lot                                                                                                                             | I       |
| 0   |                     | * Kitchenette                                                                                                                           |         |
|     |                     | * 10' X 10' loading door                                                                                                                | с       |
|     |                     | * Roll-up door                                                                                                                          |         |
| 1.1 |                     | * Bathroom                                                                                                                              |         |
|     | PLEASE              | DO NOT DISTURB TENANT.<br>MAKE APPOINTMENT WITH BROKER.                                                                                 |         |