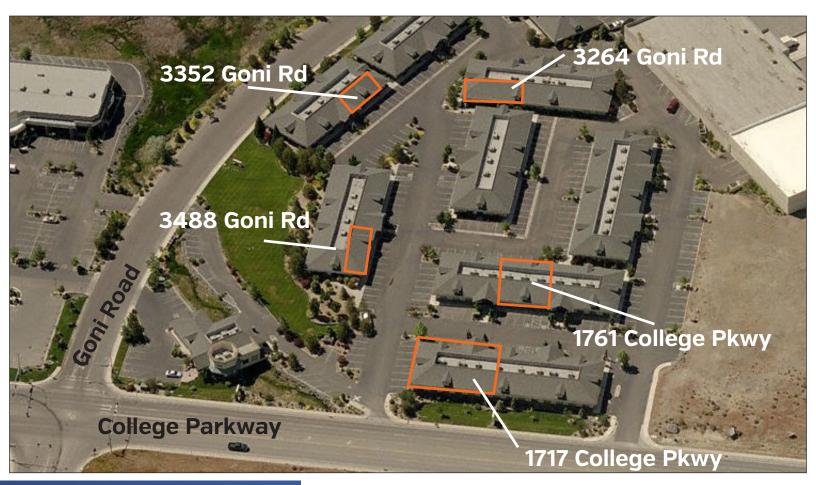

## **Parkway Professional**

| Space                           | Size     | Rate      |
|---------------------------------|----------|-----------|
| 3264 Goni Rd #154               | 1,712 SF | \$1.35/SF |
| 3352 Goni Rd #161               | 1,376 SF | \$1.35/SF |
| 3488 Goni Rd #144               | 1,688 SF | \$1.35/SF |
| 1717 College Parkway #101 - 104 | 3,480 SF | \$1.50/SF |
| 1761 College Pkwy #112-117      | 3,838 SF | \$1.35/SF |