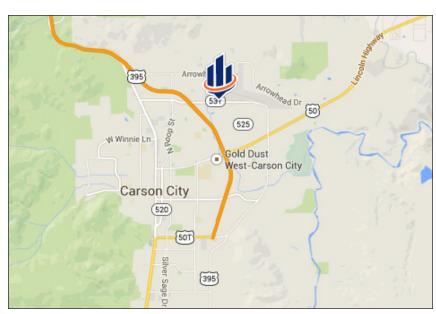

## Parkway Professional College Parkway - Carson City, NV

## **Property Highlights**

- Well Located at Freeway Bypass
- Competitive Rates
- Attractive Building Designs
- Flexible Floor Plans
- Located at the North End of Carson City
- Approximately 30 minutes from Reno Tahoe International Airport
- Ample Parking