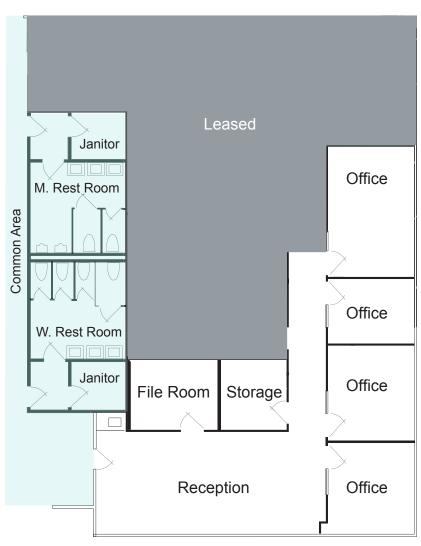

### **Professional Office Space**

Suite 100

2,390± USF 2,648± RSF

#### **Floor Plans**

NOTE: May be split as shown