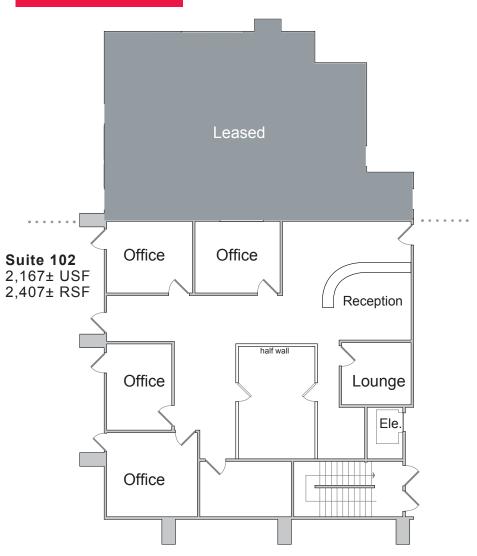

#### **Available Space:**

Suite 100 - 2,648± RSF

Suite 102 - 2,407± RSF

#### **Floor Plans**

NOTE: May be split as shown