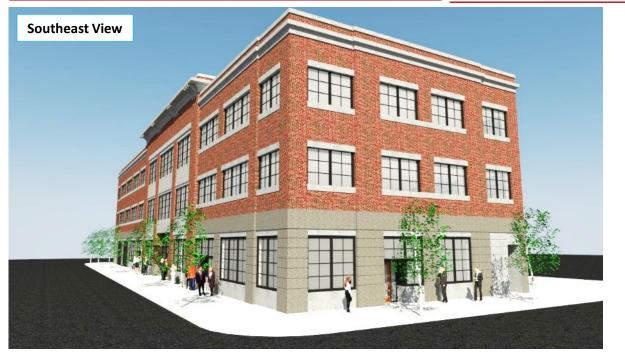

## FOR LEASE

1505 Broadway | Vancouver, WA 98663

FULLER GROUP COMMERCIAL REAL ESTATE SERVICES 900 Washington St, Suite 850, Vancouver, WA 360.750.5595 | www.fg-cre.com

**PRE LEASING – OCCUPANCY 1Q 2024!** New opportunity for downtown Vancouver office space! Great access to freeways and many amenities including dining, shopping, breweries, transit options.

## PROPERTY HIGHLIGHTS

- Located at the gateway of Vancouver at Mill Plain and Broadway Street. Easy access to I-5, SR-14, and 15 minutes from Portland International Airport.
- An energy efficient building with open floor plans for collaborative office environment.
- Public transit servicing Vancouver and Portland at the site.
- AVAILABLE:
  - First Floor: 5,767 RSF
  - Second Floor: 12,448 RSF
  - Third Floor: 12,671 RSF
  - Total Available: 30,867 RSF
- \$34.00/SF full service
- PARKING: 2/1,000 SF