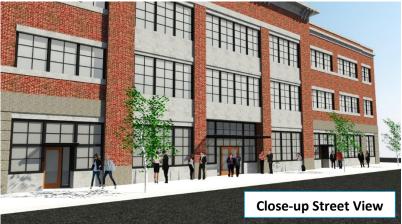

## FOR LEASE

1505 Broadway | Vancouver, WA 98663

FULLER GROUP COMMERCIAL REAL ESTATE SERVICES 900 Washington St, Suite 850, Vancouver, WA 360.750.5595 | www.fg-cre.com

**PRE LEASING – OCCUPANCY 1Q 2024!** New opportunity for downtown Vancouver office space! Great access to freeways and many amenities including dining, shopping, breweries, transit options.

## PROPERTY HIGHLIGHTS

- Located at the gateway of Vancouver at Mill Plain and Broadway Street. Easy access to I-5, SR-14, and 15 minutes from Portland International Airport.
- An energy efficient building with open floor plans for collaborative office environment.
- Public transit servicing Vancouver and Portland at the site.
- AVAILABLE:
  - First Floor: 5,767 RSF
  - Second Floor: 12,448 RSF
  - Third Floor: 12,671 RSF
  - Total Available: 30,867 RSF
- \$34.00/SF full service
- PARKING: 2/1,000 SF