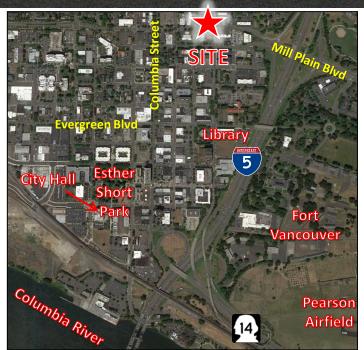

## FOR LEASE

1505 Broadway | Vancouver, WA 98663

FULLER GROUP COMMERCIAL REAL ESTATE SERVICES 900 Washington St, Suite 850, Vancouver, WA 360.750.5595 | www.fg-cre.com

**PRE LEASING – OCCUPANCY 1Q 2024!** New opportunity for downtown Vancouver office space! Great access to freeways and many amenities including dining, shopping, breweries, transit options.

## PROPERTY HIGHLIGHTS

- Located at the gateway of Vancouver at Mill Plain and Broadway Street. Easy access to I-5, SR-14, and 15 minutes from Portland International Airport.
- An energy efficient building with open floor plans for collaborative office environment.
- Public transit servicing Vancouver and Portland at the site.
- AVAILABLE:
  - First Floor: 5,767 RSF
  - Second Floor: 12,448 RSF
  - Third Floor: 12,671 RSF
  - Total Available: 30,867 RSF
- \$34.00/SF full service
- PARKING: 2/1,000 SF