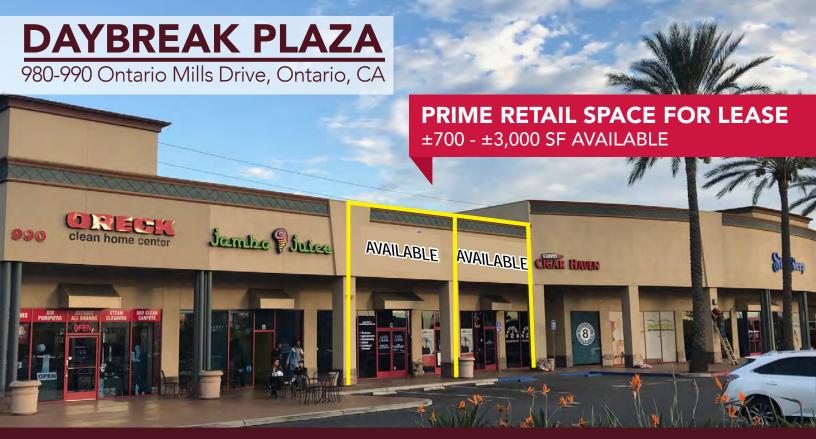

## DAYBREAK PLAZA

980-990 Ontario Mills Drive, Ontario, CA

### **PROPERTY FEATURES**

I-15 Freeway Frontage

Located at the Entrance of the 2 million SF Ontario Mills Mall

Adjacent to Edwards / IMAX and AMC Cinemas (53 Screens) and Dave and Buster's Entertainment Center

Freeway, Monument, & Building Signage Available

Over 345,000 Vehicles Daily at the I-15 and Fourth Street

Excellent Co-Tenants Include: Starbucks, Jamba Juice, Rubio's Baja Grill, Farmers, Noodle World, CREAM, Al and Ed's Auto Sound, Oreck Floor Care, and more