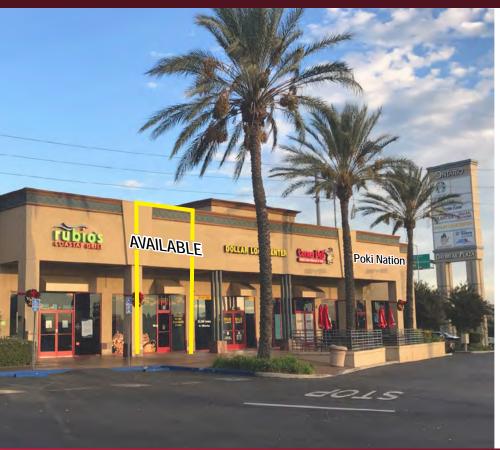

Freeway, Monument, & Building Signage Available

Over 345,000 Vehicles Daily at the I-15 and Fourth Street

Excellent Co-Tenants Include: Starbucks, Jamba Juice, Rubio's Baja Grill, Farmers, Noodle World, CREAM, Al and Ed's Auto Sound, Oreck Floor Care, and more