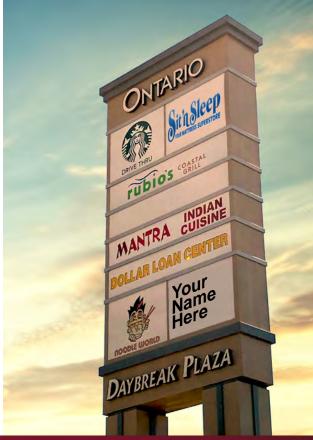

Freeway, Monument, & Building Signage Available

Over 345,000 Vehicles Daily at the I-15 and Fourth Street

Excellent Co-Tenants Include: Starbucks, Jamba Juice, Rubio's Baja Grill, Farmers, Noodle World, CREAM, Al and Ed's Auto Sound, Oreck Floor Care, and more