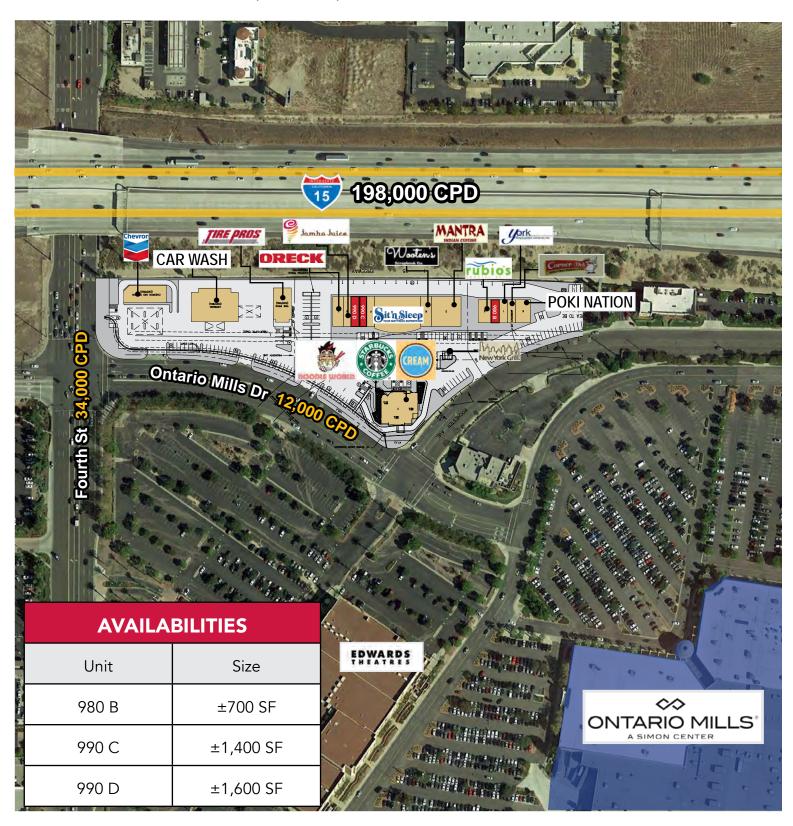

## DAYBREAK PLAZA

980-990 Ontario Mills Drive, Ontario, CA

### **PROPERTY FEATURES**

I-15 Freeway Frontage

Located at the Entrance of the 2 million SF Ontario Mills Mall

Adjacent to Edwards / IMAX and AMC Cinemas (53 Screens) and Dave and Buster's Entertainment Center

Freeway, Monument, & Building Signage Available

Over 345,000 Vehicles Daily at the I-15 and Fourth Street

Excellent Co-Tenants Include: Starbucks, Jamba Juice, Rubio's Baja Grill, Farmers, Noodle World, CREAM, Al and Ed's Auto Sound, Oreck Floor Care, and more