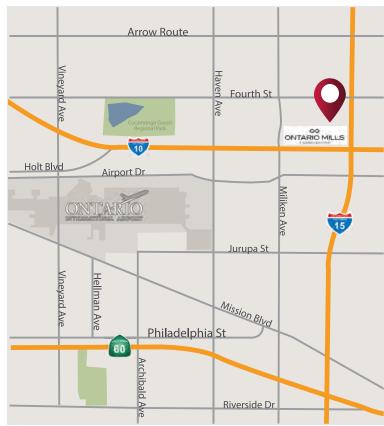

### **PROPERTY FEATURES**

I-15 Freeway Frontage

Located at the Entrance of the 2 million SF Ontario Mills Mall

Adjacent to Edwards / IMAX and AMC Cinemas (53 Screens) and Dave and Buster's Entertainment Center