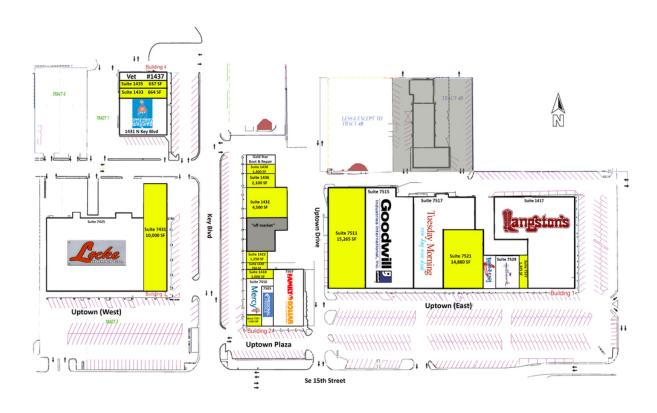

# 7425 - 7537 SE 15th, Midwest City, OK 73110

| Uptown Shopping Center |              |        |  |  |  |
|------------------------|--------------|--------|--|--|--|
| (West)                 |              |        |  |  |  |
| Suite #                | Tenant       | Sq ft  |  |  |  |
| 7425                   | Locke Supply | 26,237 |  |  |  |
| 7431                   | AVAILABLE    | 10,000 |  |  |  |

| Uptown Plaza |                               |       |  |  |
|--------------|-------------------------------|-------|--|--|
| Suite #      | Tenant                        | Sq ft |  |  |
| 7501         | AVAILABLE                     | 1,600 |  |  |
| 7505         | Regional Finance              | 2,275 |  |  |
| 7507         | Family Dollar                 | 9,000 |  |  |
| 1416         | Mercy Clinic                  | 2,250 |  |  |
| 1418         | AVAILABLE                     | 1,000 |  |  |
| 1420         | AVAILABLE                     | 750   |  |  |
| 1422         | AVAILABLE                     | 1,250 |  |  |
| 1424         | off market                    | 1,750 |  |  |
| 1426         | off market                    | 1,400 |  |  |
| 1428         | off market                    | 2,500 |  |  |
| 1432         | AVAILABLE                     | 4,500 |  |  |
| 1436         | AVAILABLE                     | 2,100 |  |  |
| 1440         | AVAILABLE                     | 1,400 |  |  |
| 1442         | Gold Star Boot & Repair       | 1,400 |  |  |
| 1431         | Sherwin Williams              | 7,126 |  |  |
| 1433         | AVAILABLE                     | 664   |  |  |
| 1435         | AVAILABLE                     | 637   |  |  |
| 1437         | Southeast Veterinary Hospital | 1,202 |  |  |

| Uptown Shopping Center |                 |        |  |  |  |
|------------------------|-----------------|--------|--|--|--|
| (East)                 |                 |        |  |  |  |
| Suite #                | Tenant          | Sq ft  |  |  |  |
| 7511                   | AVAILABLE       | 15,265 |  |  |  |
| 7515                   | Goodwill        | 25,500 |  |  |  |
| 7517                   | Tuesday Morning | 21,051 |  |  |  |
| 7521                   | AVAILABLE       | 14,880 |  |  |  |
| 7525                   | Boomarang Diner | 2,100  |  |  |  |
| 7529                   | Hallmark        | 4,148  |  |  |  |
| 7537                   | AVAILABLE       | 1,325  |  |  |  |
| 1417                   | Langston's      | 30,723 |  |  |  |
|                        |                 |        |  |  |  |
|                        |                 |        |  |  |  |
|                        |                 |        |  |  |  |
|                        |                 |        |  |  |  |
|                        |                 |        |  |  |  |
|                        |                 |        |  |  |  |
|                        |                 |        |  |  |  |
|                        |                 |        |  |  |  |
|                        |                 |        |  |  |  |
|                        |                 |        |  |  |  |