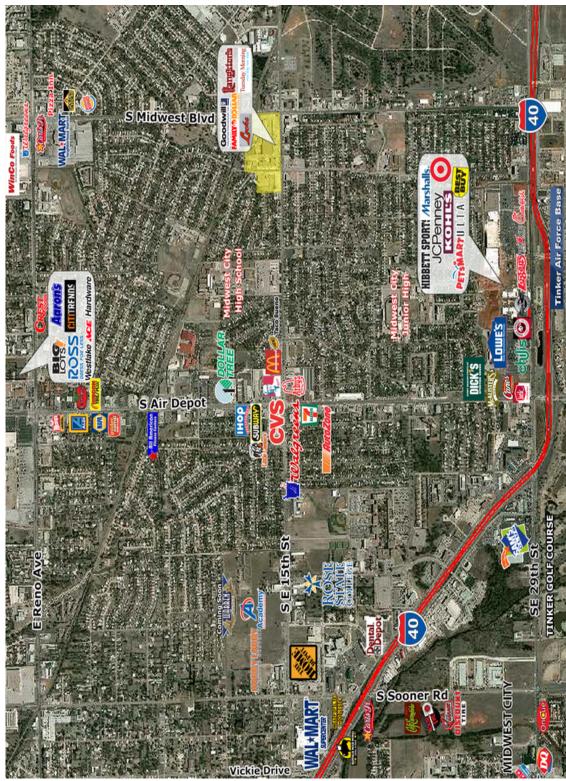

### PROPERTY OVERVIEW

Uptown Shopping Center borders the historical Original
637 - 15,265 SF
Mile District at the busy intersection of SE 15th Street and
Midwest Boulevard in Midwest City, Oklahoma. It is
centrally located within 5 minutes of Tinker Air Force
Base, Midwest Regional Hospital, Rose State College and
Midwest City High School. Shopping Center co-tenancy is
comprised of Langston's Western Wear, Tuesday Morning,
Goodwill, Family Dollar, Boom-A-Rang Diner and Locke
Supply. Neighboring SE 15th Street retailers include
Academy, Hobby Lobby, Home Depot, Walmart, Harbor
Freight, Gold's Gym and Peter Piper Pizza.

# 7425 - 7537 SE 15th, Midwest City, OK 73110

| Uptown Shopping Center |              |        |  |  |  |
|------------------------|--------------|--------|--|--|--|
| (West)                 |              |        |  |  |  |
| Suite #                | Tenant       | Sq ft  |  |  |  |
| 7425                   | Locke Supply | 26,237 |  |  |  |
| 7431                   | AVAILABLE    | 10,000 |  |  |  |

| Uptown Plaza |                               |       |  |  |
|--------------|-------------------------------|-------|--|--|
| Suite #      | Tenant                        | Sq ft |  |  |
| 7501         | AVAILABLE                     | 1,600 |  |  |
| 7505         | Regional Finance              | 2,275 |  |  |
| 7507         | Family Dollar                 | 9,000 |  |  |
| 1416         | Mercy Clinic                  | 2,250 |  |  |
| 1418         | AVAILABLE                     | 1,000 |  |  |
| 1420         | AVAILABLE                     | 750   |  |  |
| 1422         | AVAILABLE                     | 1,250 |  |  |
| 1424         | off market                    | 1,750 |  |  |
| 1426         | off market                    | 1,400 |  |  |
| 1428         | off market                    | 2,500 |  |  |
| 1432         | AVAILABLE                     | 4,500 |  |  |
| 1436         | AVAILABLE                     | 2,100 |  |  |
| 1440         | AVAILABLE                     | 1,400 |  |  |
| 1442         | Gold Star Boot & Repair       | 1,400 |  |  |
| 1431         | Sherwin Williams              | 7,126 |  |  |
| 1433         | AVAILABLE                     | 664   |  |  |
| 1435         | AVAILABLE                     | 637   |  |  |
| 1437         | Southeast Veterinary Hospital | 1,202 |  |  |

| Uptown Shopping Center |                 |        |  |  |  |
|------------------------|-----------------|--------|--|--|--|
| (East)                 |                 |        |  |  |  |
| Suite #                | Tenant          | Sq ft  |  |  |  |
| 7511                   | AVAILABLE       | 15,265 |  |  |  |
| 7515                   | Goodwill        | 25,500 |  |  |  |
| 7517                   | Tuesday Morning | 21,051 |  |  |  |
| 7521                   | AVAILABLE       | 14,880 |  |  |  |
| 7525                   | Boomarang Diner | 2,100  |  |  |  |
| 7529                   | Hallmark        | 4,148  |  |  |  |
| 7537                   | AVAILABLE       | 1,325  |  |  |  |
| 1417                   | Langston's      | 30,723 |  |  |  |
|                        |                 |        |  |  |  |
|                        |                 |        |  |  |  |
|                        |                 |        |  |  |  |
|                        |                 |        |  |  |  |
|                        |                 |        |  |  |  |
|                        |                 |        |  |  |  |
|                        |                 |        |  |  |  |
|                        |                 |        |  |  |  |
|                        |                 |        |  |  |  |
|                        |                 |        |  |  |  |