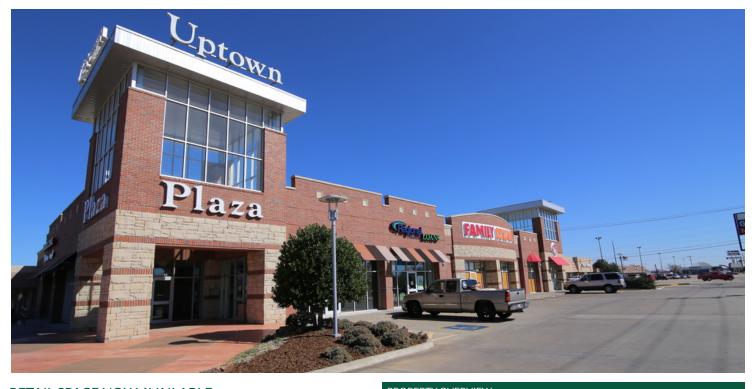

### RETAIL SPACE NOW AVAILABLE

**Available SF:** 637 - 15.265 SF

Lease Rate: Negotiable

**Sub Market:** Eastern Ok County

**Cross Streets:** SE 15th & Uptown Drive

### PROPERTY OVERVIEW

Uptown Shopping Center borders the historical Original
637 - 15,265 SF
Mile District at the busy intersection of SE 15th Street and
Midwest Boulevard in Midwest City, Oklahoma. It is
centrally located within 5 minutes of Tinker Air Force
Base, Midwest Regional Hospital, Rose State College and
Midwest City High School. Shopping Center co-tenancy is
comprised of Langston's Western Wear, Tuesday Morning,
Goodwill, Family Dollar, Boom-A-Rang Diner and Locke
Supply. Neighboring SE 15th Street retailers include
Academy, Hobby Lobby, Home Depot, Walmart, Harbor
Freight, Gold's Gym and Peter Piper Pizza.