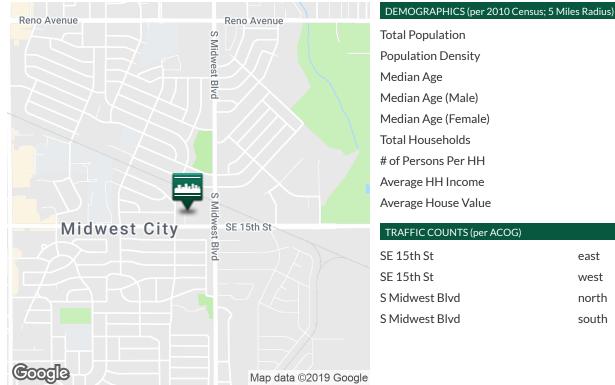

## 7425 - 7537 SE 15th, Midwest City, OK 73110

| SE 15th St     | east  | 15,025 |
|----------------|-------|--------|
|                |       |        |
| SE 15th St     | west  | 18,431 |
|                |       |        |
| S Midwest Blvd | north | 12,977 |
|                |       |        |
| S Midwest Blvd | south | 9,599  |