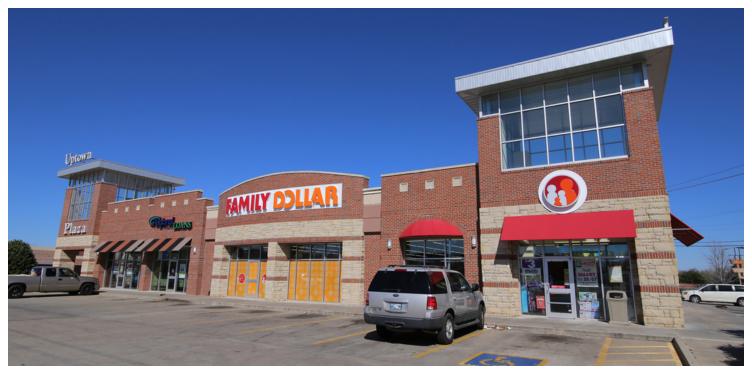

### PROPERTY OVERVIEW

Uptown Shopping Center borders the historical Original
637 - 15,265 SF
Mile District at the busy intersection of SE 15th Street and
Midwest Boulevard in Midwest City, Oklahoma. It is
centrally located within 5 minutes of Tinker Air Force
Base, Midwest Regional Hospital, Rose State College and
Midwest City High School. Shopping Center co-tenancy is
comprised of Langston's Western Wear, Tuesday Morning,
Goodwill, Family Dollar, Boom-A-Rang Diner and Locke
Supply. Neighboring SE 15th Street retailers include
Academy, Hobby Lobby, Home Depot, Walmart, Harbor
Freight, Gold's Gym and Peter Piper Pizza.