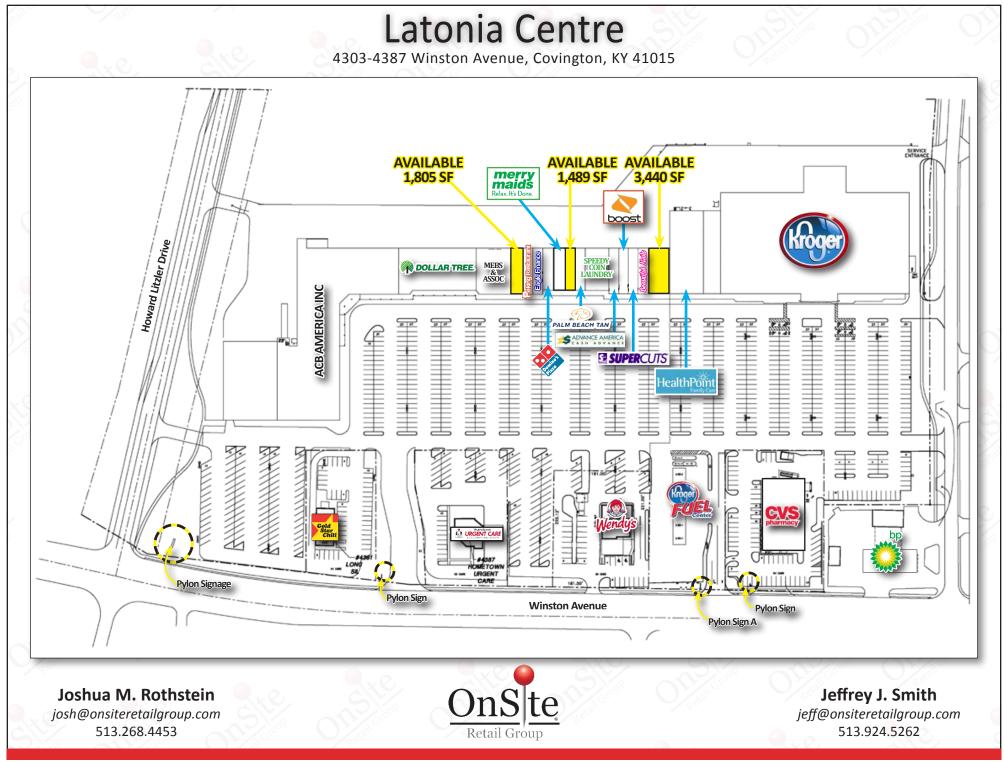

# FOR LEASE Latonia Centre & Latonia Plaza

## **PROPERTY HIGHLIGHTS**

Join Co-Tenants: Kroger, CVS and Dollar Tree

Prominent Location with Excellent Visibility

Signalized Entrance

Population of 69,032 within 3 Miles