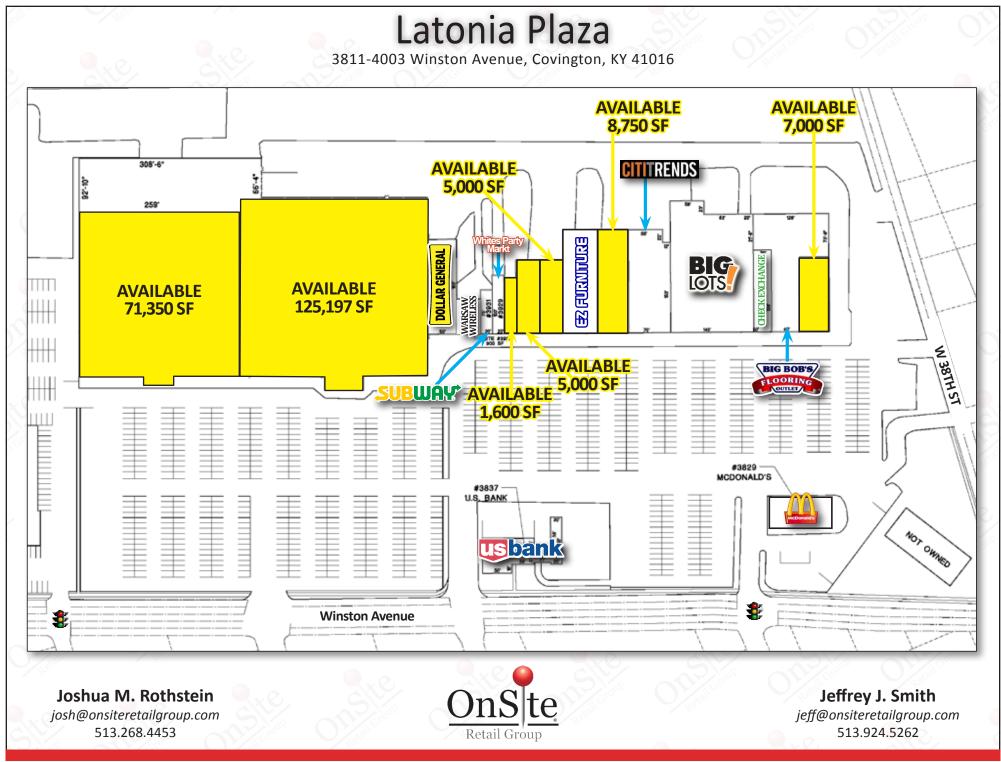

# FOR LEASE Latonia Centre & Latonia Plaza

## **PROPERTY HIGHLIGHTS**

Join Co-Tenants: Kroger, CVS and Dollar Tree

Prominent Location with Excellent Visibility

Signalized Entrance

Population of 69,032 within 3 Miles