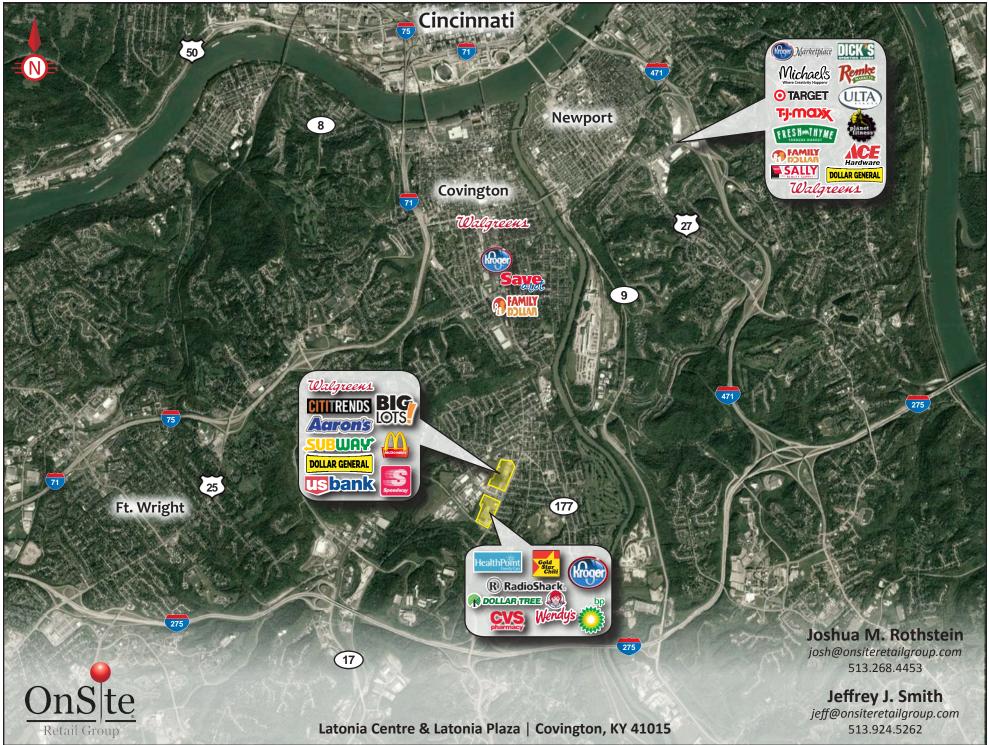

## **PROPERTY HIGHLIGHTS**

Join Co-Tenants: Kroger, CVS and Dollar Tree

Prominent Location with Excellent Visibility

Signalized Entrance

Population of 69,032 within 3 Miles

#### Traffic Counts:

Winston Avenue: 20,000 ADT Howard Litzler Drive: 10,000 ADT