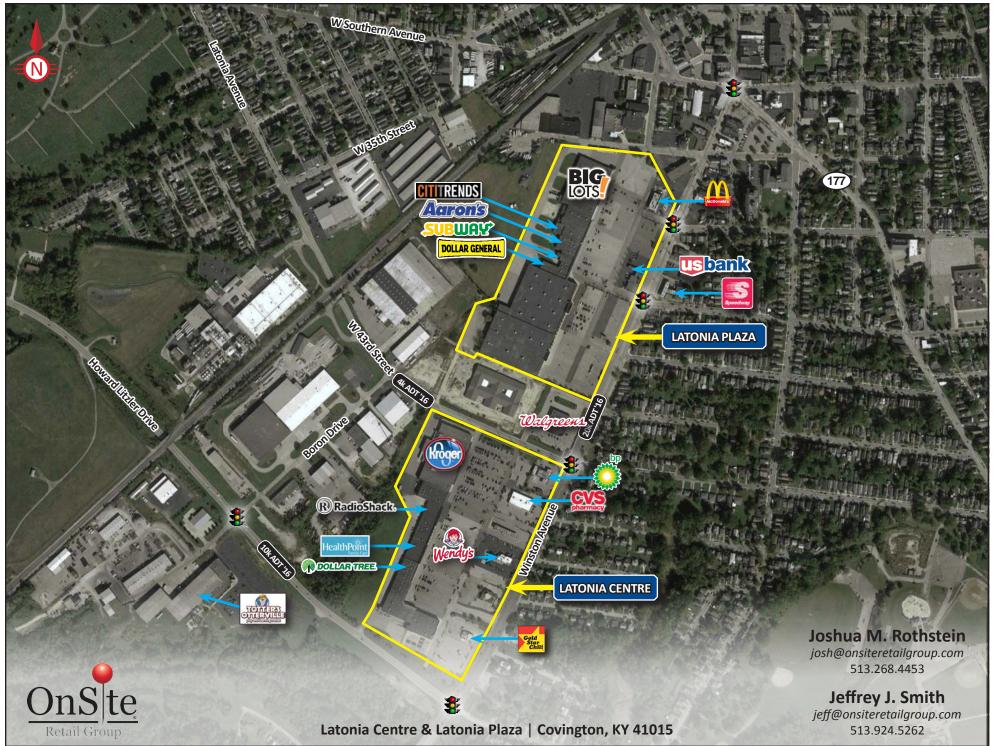

# FOR LEASE Latonia Centre & Latonia Plaza

## Winston Avenue & Howard Litzler Drive, Covington, KY

## **PROPERTY HIGHLIGHTS**

Join Co-Tenants: Kroger, CVS and Dollar Tree

Prominent Location with Excellent Visibility

Signalized Entrance

Population of 69,032 within 3 Miles

#### Traffic Counts:

Winston Avenue: 20,000 ADT Howard Litzler Drive: 10,000 ADT