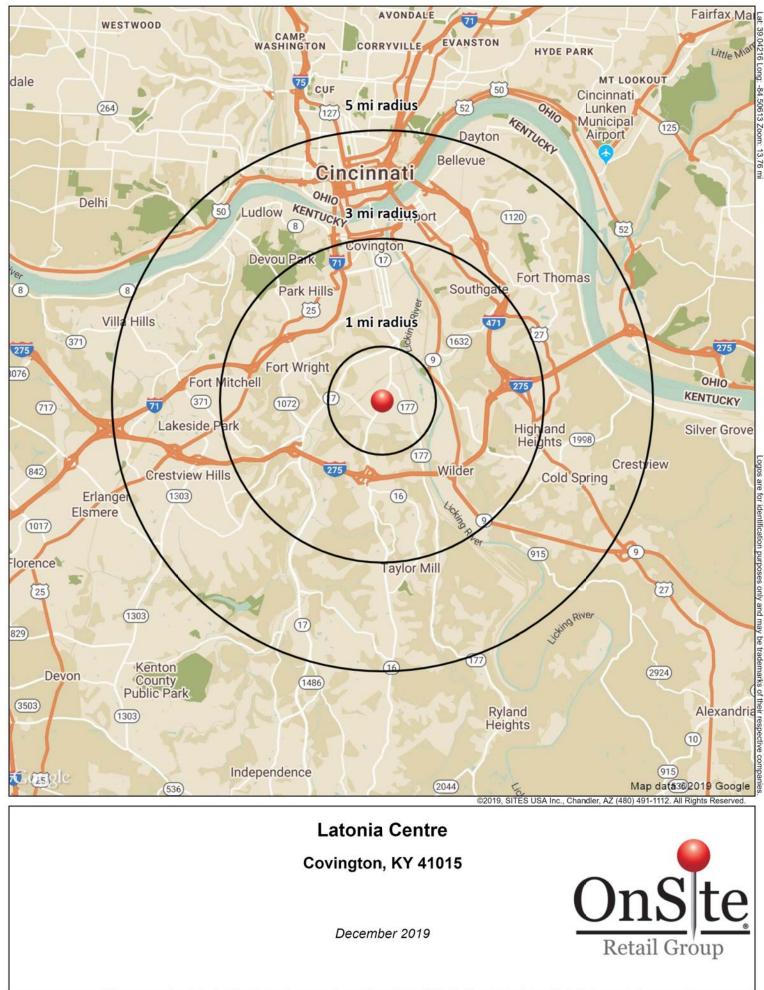

## DEMOGRAPHICS

| Year 2019            | 1 Mile   | 3 Mile   | 5 Mile   |
|----------------------|----------|----------|----------|
| Estimated Population | 9,816    | 69,219   | 179,199  |
| Median HH Income     | \$47,526 | \$55,368 | \$65,367 |
| Average HH Income    | \$51,498 | \$66,917 | \$81,975 |
| Daytime Population   | 2,320    | 30,613   | 205,199  |