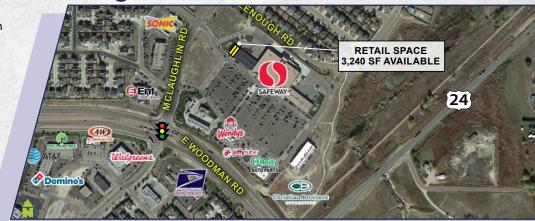

## Retail Space For Lease | 7635 - 7673 McLaughlin Road

- JOIN Safeway, Pizza Hut, Starbucks, Subway, Verizon Wireless, Sport Clips, Papa Murphy's & other fine national and regional retailers.
- OUTSTANDING demographics with \$113,000+ average household income within one mile.

Lease Rate: NNN Expenses:

- **EXCELLENT** visibility from Woodmen Road & Highway 24.
- FAST growing trade area and traffic counts over 13,484 vehicles per day along Highway 24 & 13,351 along Woodmen Road.

**\$17.50-\$23.50/SF NNN \$10.00/SF** (Estimated)

JORDAN BURGESS
Cell: 970.371.4428
Office: 720.420.7530
jordan.burgess@navpointre.com

| # | TENANTS BUILDING 1 | SF       |
|---|--------------------|----------|
| 1 | Available          | 1,888 SF |
| 2 | Available          | 1,352 SF |
| 3 | Sport Clips        |          |
| 4 | Family Care        |          |
| 5 | Verizon Wireless   |          |
| 6 | Chinese Restaurant |          |
| 7 | Liquor             |          |
| 8 | Subway             |          |
| 9 | Burrito Grande     |          |