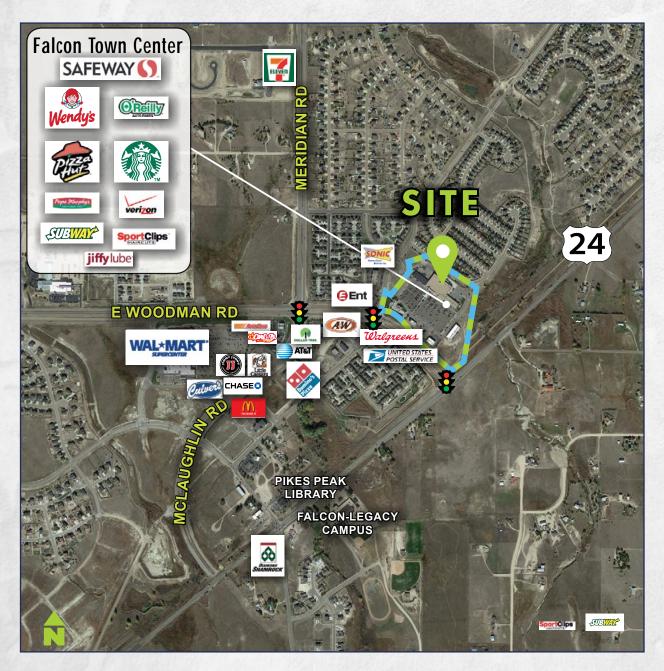

## Retail Space For Lease | 7635 - 7673 McLaughlin Road

- JOIN Safeway, Pizza Hut, Starbucks, Subway, Verizon Wireless, Sport Clips, Papa Murphy's & other fine national and regional retailers.
- OUTSTANDING demographics with \$113,000+ average household income within one mile.

Lease Rate: NNN Expenses:

- **EXCELLENT** visibility from Woodmen Road & Highway 24.
- FAST growing trade area and traffic counts over 13,484 vehicles per day along Highway 24 & 13,351 along Woodmen Road.

- McLaughlin Rd. & Woodman Rd. 11,093
- Woodman Rd. & US Hwy. 24 14,967
- Meridian Rd. & Eastonville Rd. 14,392