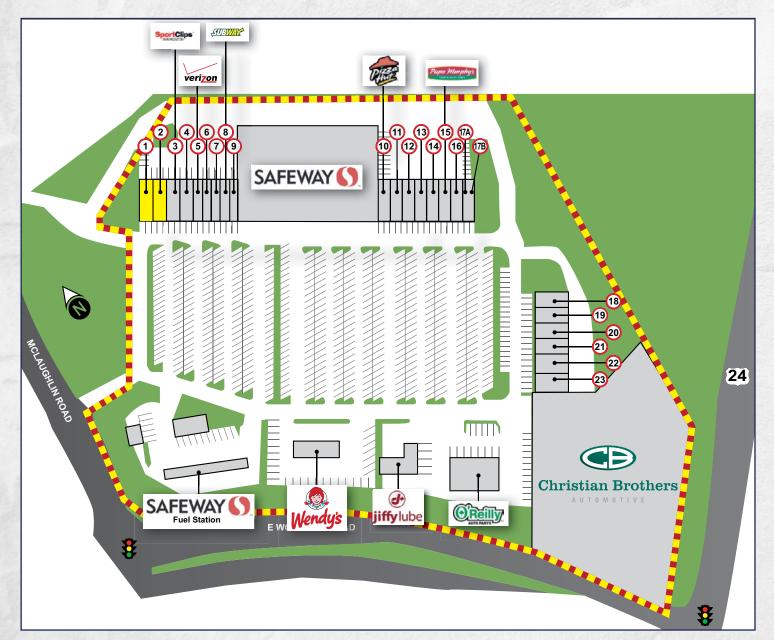

**\$17.50-\$23.50/SF NNN \$10.00/SF** (Estimated)

JORDAN BURGESS
Cell: 970.371.4428
Office: 720.420.7530
jordan.burgess@navpointre.com

| # | TENANTS BUILDING 1 | SF       |
|---|--------------------|----------|
| 1 | Available          | 1,888 SF |
| 2 | Available          | 1,352 SF |
| 3 | Sport Clips        |          |
| 4 | Family Care        |          |
| 5 | Verizon Wireless   |          |
| 6 | Chinese Restaurant |          |
| 7 | Liquor             |          |
| 8 | Subway             |          |
| 9 | Burrito Grande     |          |

| #   | TENANTS BUILDING 2 | SF |
|-----|--------------------|----|
| 10  | Pizza Hut          |    |
| 11  | Dry Cleaners       |    |
| 12  | Postal Annex       |    |
| 13  | Allstate Insurance |    |
| 14  | Tan                |    |
| 15  | Papa Murphy's      |    |
| 16  | Chiropractor       |    |
| 17A | Occupied           |    |
| 17B | Massage            |    |

| #  | TENANTS BUILDING 3 SF |  |
|----|-----------------------|--|
| 18 | Orthodontist          |  |
| 19 | Occupied              |  |
| 20 | Bar                   |  |
| 21 | Eye Care              |  |
| 22 | Pets                  |  |
| 23 | Woodmen Dental        |  |