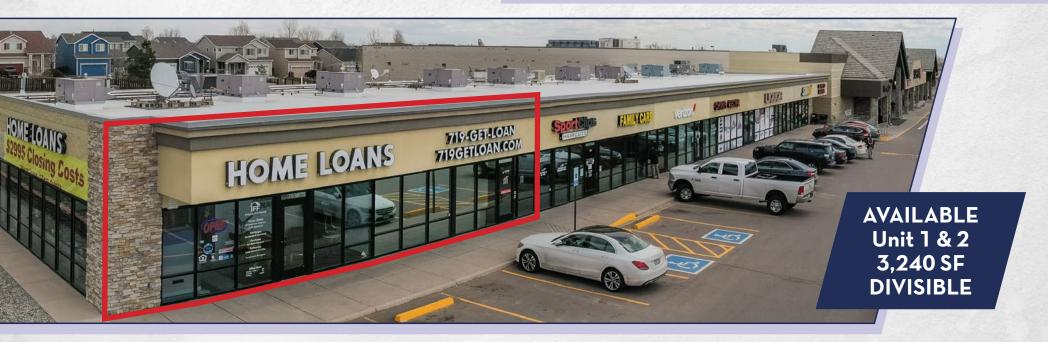

## Retail Space For Lease | 7635 - 7673 McLaughlin Road

- JOIN Safeway, Pizza Hut, Starbucks, Subway, Verizon Wireless, Sport Clips, Papa Murphy's & other fine national and regional retailers.
- OUTSTANDING demographics with \$113,000+ average household income within one mile.

**\$17.50-\$23.50/SF NNN \$10.00/SF** (Estimated)

JORDAN BURGESS
Cell: 970.371.4428
Office: 720.420.7530
jordan.burgess@navpointre.com

| # | TENANTS BUILDING 1 | SF       |
|---|--------------------|----------|
| 1 | Available          | 1,888 SF |
| 2 | Available          | 1,352 SF |
| 3 | Sport Clips        |          |
| 4 | Family Care        |          |
| 5 | Verizon Wireless   |          |
| 6 | Chinese Restaurant |          |
| 7 | Liquor             |          |
| 8 | Subway             |          |
| 9 | Burrito Grande     |          |