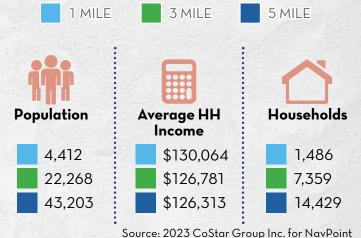

## Retail Space For Lease | 7635 - 7673 McLaughlin Road

- JOIN Safeway, Pizza Hut, Starbucks, Subway, Verizon Wireless, Sport Clips, Papa Murphy's & other fine national and regional retailers.
- OUTSTANDING demographics with \$113,000+ average household income within one mile.

## **DEMOGRAPHICS**

The information contained herein is from sources deemed reliable. We have no reason to doubt its accuracy but do not guarantee it. It is the responsibility of the person viewing this information to independently verify it. This package is subject to change, prior sale, or complete withdrawal.