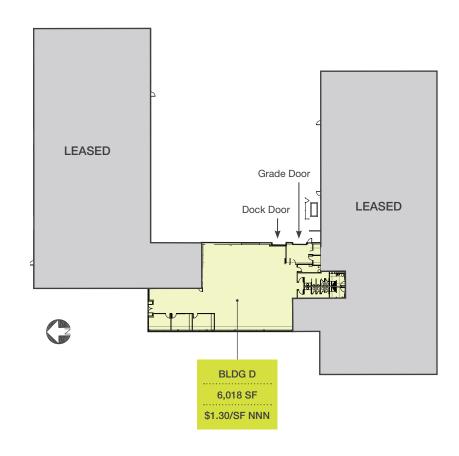

## Floor Plans

#### BUILDING D | 6,018 SF | 9300 SW NIMBUS AVENUE

Located just off Hwy 217, Nimbus Oaks offers a variety of space options to meet your company's needs. From creative space to warehouse, Nimbus Oaks is beautifully maintained and ideally located.