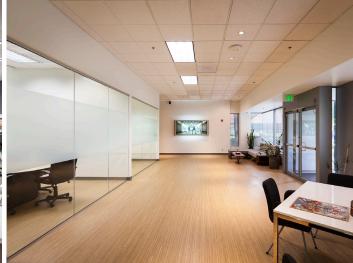

## **Features**

**HIGH CEILINGS** 

| RATE          | \$1.30 NNN                                                  |
|---------------|-------------------------------------------------------------|
| AVAILABLE     | 6,018 SF – 22,843 SF                                        |
| PARKING RATIO | 3.15/1,000                                                  |
|               |                                                             |
| SIGNAGE       | Monument signage available                                  |
| LOADING       | Monument signage available  Dock & grade level loading area |
|               |                                                             |