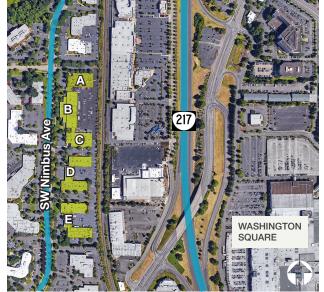

#### BUILDING D | 6,018 SF | 9300 SW NIMBUS AVENUE

Located just off Hwy 217, Nimbus Oaks offers a variety of space options to meet your company's needs. From creative space to warehouse, Nimbus Oaks is beautifully maintained and ideally located.

The park has fantastic freeway access and is close to numerous amenities including Washington Square, Cascade Plaza, Starbucks, Gustav's, Benihana, Red Tail Golf Club, Embassy Suites, and much more.

**Josh Schweitz** 