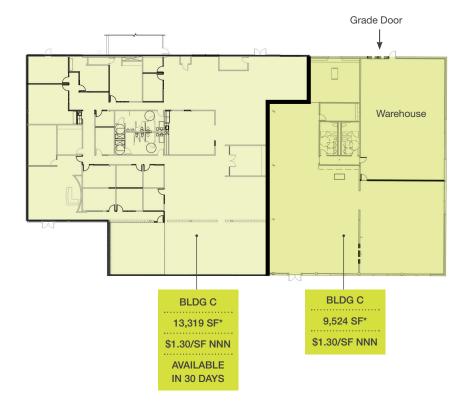

## Floor Plans

#### BUILDING C | 22,843 SF | 9200 SW NIMBUS AVENUE

\*Contiguous to 22,843 SF

Josh Schweitz Senior Vice President, Partner 503.221.2297 joshs@kiddermathews.com **Travis Parrott**First Vice President, Partner
503.721.2735
tparrott@kiddermathews.com