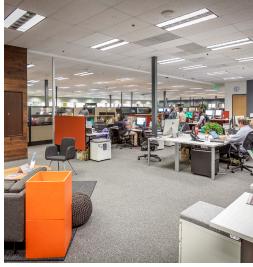

## **Features**

**HIGH CEILINGS** 

| RATE          | \$1.30 NNN                                                  |
|---------------|-------------------------------------------------------------|
| AVAILABLE     | 6,018 SF – 22,843 SF                                        |
| PARKING RATIO | 3.15/1,000                                                  |
|               |                                                             |
| SIGNAGE       | Monument signage available                                  |
| LOADING       | Monument signage available  Dock & grade level loading area |
|               |                                                             |