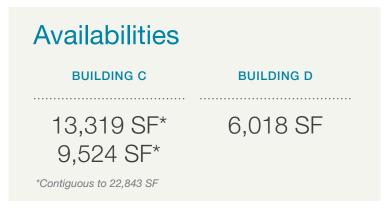

## **Features**

**HIGH CEILINGS** 

| RATE          | \$1.30 NNN                                                  |
|---------------|-------------------------------------------------------------|
| AVAILABLE     | 6,018 SF – 22,843 SF                                        |
| PARKING RATIO | 3.15/1,000                                                  |
|               |                                                             |
| SIGNAGE       | Monument signage available                                  |
| LOADING       | Monument signage available  Dock & grade level loading area |
|               |                                                             |

#### BUILDING C | 22,843 SF | 9200 SW NIMBUS AVENUE

\*Contiguous to 22,843 SF

Josh Schweitz Senior Vice President, Partner 503.221.2297 joshs@kiddermathews.com **Travis Parrott**First Vice President, Partner
503.721.2735
tparrott@kiddermathews.com

#### BUILDING D | 6,018 SF | 9300 SW NIMBUS AVENUE

Located just off Hwy 217, Nimbus Oaks offers a variety of space options to meet your company's needs. From creative space to warehouse, Nimbus Oaks is beautifully maintained and ideally located.