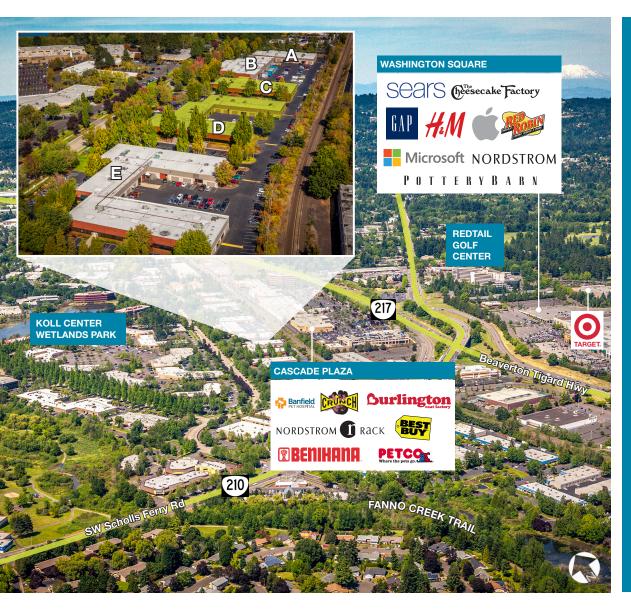

#### BUILDING D | 6,018 SF | 9300 SW NIMBUS AVENUE

Located just off Hwy 217, Nimbus Oaks offers a variety of space options to meet your company's needs. From creative space to warehouse, Nimbus Oaks is beautifully maintained and ideally located.

The park has fantastic freeway access and is close to numerous amenities including Washington Square, Cascade Plaza, Starbucks, Gustav's, Benihana, Red Tail Golf Club, Embassy Suites, and much more.

**Josh Schweitz** 