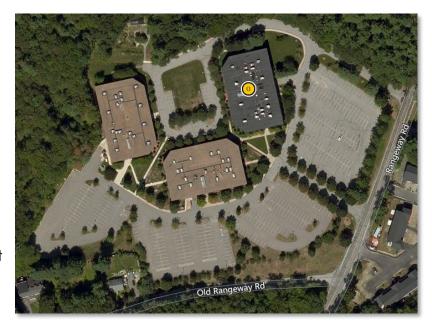

## Forest Ridge Business Park

#### 85 Rangeway Rd | Billerica, MA

#### **SPECIFICATIONS**

- Part of a 150,000 SF Business Park
- 800 Amps, 208 Volts, 3 Phase
- Local Ownership
- Tailboard Loading
- 17 Gas/Electric Package Units per Building
- 4.0 Parking Spaces per 1,000 SF
- Fiber & Copper Cable Verizon & Comcast
- Showers in All Buildings
- Rental Rate: \$14.00/SF Gross + Utilities