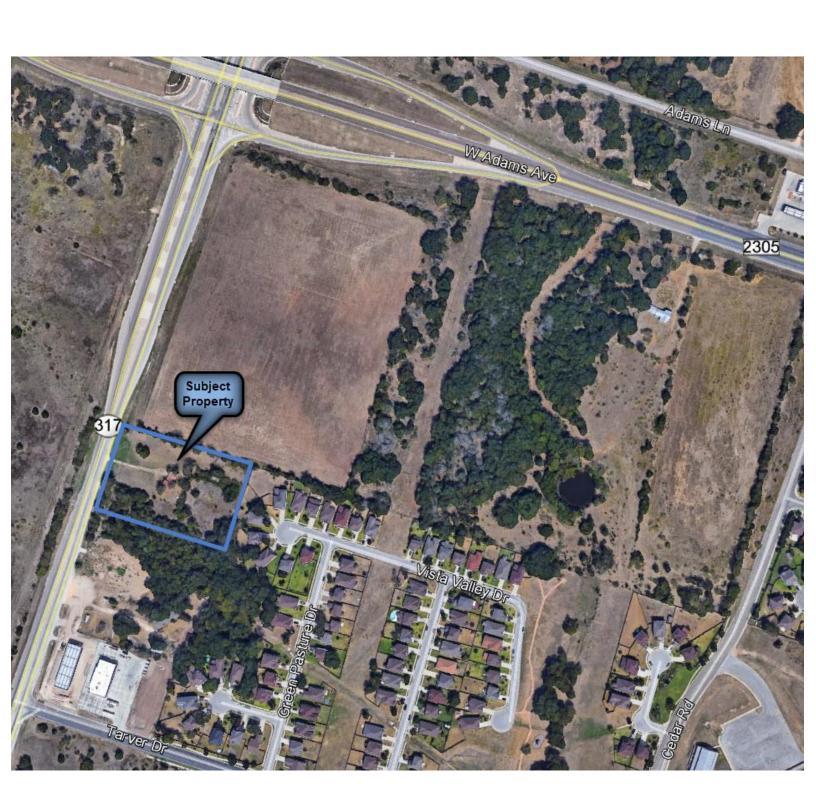

# Available 3.65 Ac on Hwy 317 Temple, Texas



Great location in rapidly growing West Temple between FM 2305 and Tarver Drive.
380 ft of Hwy 317 road frontage.

For more information: contact Courtney Peshkov

Office: 254-773-4901 Cell:: 254-833-3817

www.cpeshkov@aldrich-thomas.com

18 North Third Street Temple, Texas 76501 254-773=4901 FAX 254-773=0376 www.aldrich-thomas.com

## **EXECUTIVE SUMMARY**

Location: Between FM 2305 and Tarver Road - Temple, Texas 76501

Land Size: 3.65 AC

Home Size: 1,160 SF

Restrictions: None

Utilities: Water available through the City of Temple. Electric is

available through Oncor or a provider of your choosing.

Taxes: \$779.73 (BellCad 2018)

Zoning: Commercial

Sales Price: \$715,463

# **AERIAL**





# **PHOTOS**





# **PHOTOS**





# **Market Area**





# **LOCATION MAP**





# **AREA MAP**





# **BELLCAD MAP**





# TRAFFIC COUNT MAP



## Traffic Count Map

TX 317, Temple, Texas, 76513 Rings: 1, 3, 5 mile radii

Prepared by Esri Latitude: 31.11710





Source: @2015 Market Planning Solutions, Inc.

Average Daily Traffic Volume Up to 6,000 vehicles per day

A6,001 - 15,000

▲ 15,001 - 30,000

**▲30,001 - 50,000** ▲50,001 - 100,000

▲More than 100,000 per day



October 06, 2015

@2015 Esri Page I of 1



## **ZONING MAP**











# **DEMOGRAPHIC**



## Demographic and Income Profile

Temple, Texas 3 Prepared by Esri
Temple, Texas Latitude: 31.09747
Ring: 1 mile radius Longitude: -97.34303

| Summary