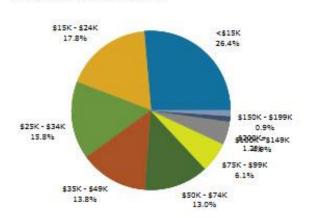

| 5,231<br>2,210<br>83<br>41<br>9 | 22.9%<br>0.9%<br>0.4%<br>0.1%          | 2,220<br>85<br>43<br>8          | 0.9%<br>0.4%<br>0.1%          | 89<br>46<br>8          | 0.9<br>0.5<br>0.5             |

Data Note: Income is expressed in current dollars.

Source: U.S. Census Bureau, Census 2010 Summary File 1. Esri forecasts for 2016 and 2021.



# **DEMOGRAPHIC**



## Demographic and Income Profile

Temple, Texas 3 Temple, Texas Ring: 1 mile radius Prepared by Esri Latitude: 31.09747 Longitude: -97.34303



#### Population by Age 12 10 6 4 2016 2 2021 45-54 0 - 410-14 15-19 20-24 25-34 35-44 55-64 65-74 75-84 85+

#### 2016 Household Income



#### 2016 Population by Race



2016 Percent Hispanic Origin: 43.5%

Source: U.S. Census Bureau, Census 2010 Summary File 1. Esri forecasts for 2016 and 2021.





## Aldrich-Thomas Group, Realtors®

Commercial - Industrial - Investment - Land Sales & Development - Property Management



### Information About Brokerage Services

11-2-2015

Texas law requires all real estate license holders to give the following information about brokerage services to prospective buyers, tenants, sellers and landlords.

#### TYPES OF REAL ESTATE LICENSE HOLDERS:

- A BROKER is responsible for all brokerage activities, including acts performed by sales agents sponsored by the broker.
- A SALES AGENT must be sponsored by a broker and works with clients on behalf of the broker.

#### A BROKER'S MINIMUM DUTIE