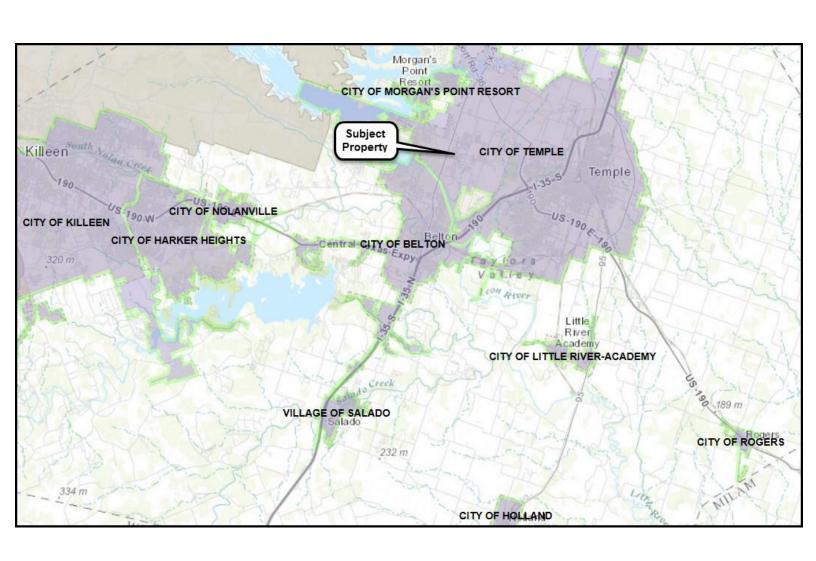

at location in rapidly growing West Temple between FM 2305 and Tarver Drive.
380 ft of Hwy 317 road frontage.

For more information: contact Courtney Peshkov

Office: 254-773-4901 Cell:: 254-833-3817

www.cpeshkov@aldrich-thomas.com

18 North Third Street Temple, Texas 76501 254-773=4901 FAX 254-773=0376 www.aldrich-thomas.com

## **EXECUTIVE SUMMARY**

Location: Between FM 2305 and Tarver Road - Temple, Texas 76501

Land Size: 3.65 AC

Home Size: 1,160 SF

Restrictions: None

Utilities: Water available through the City of Temple. Electric is

available through Oncor or a provider of your choosing.

Taxes: \$779.73 (BellCad 2018)

Zoning: Commercial

Sales Price: \$715,463

# **AERIAL**





# **PHOTOS**





# **PHOTOS**





# **Market Area**





# **LOCATION MAP**





# **AREA MAP**





# **BELLCAD MAP**





# TRAFFIC COUNT MAP



## Traffic Count Map

TX 317, Temple, Texas, 76513 Rings: 1, 3, 5 mile radii

Prepared by Esri Latitude: 31.11710





Source: @2015 Market Planning Solutions, Inc.

Average Daily Traffic Volume Up to 6,000 vehicles per day

A6,001 - 15,000

▲ 15,001 - 30,000

**▲30,001 - 50,000** ▲50,001 - 100,000

▲More than 100,000 per day



October 06, 2015

@2015 Esri Page I of 1



## **ZONING MAP**











# **DEMOGRAPHIC**



## Demographic and Income Profile

Temple, Texas 3 Prepared by Esri
Temple, Texas Latitude: 31.09747
Ring: 1 mile radius Longitude: -97.34303

| Summary