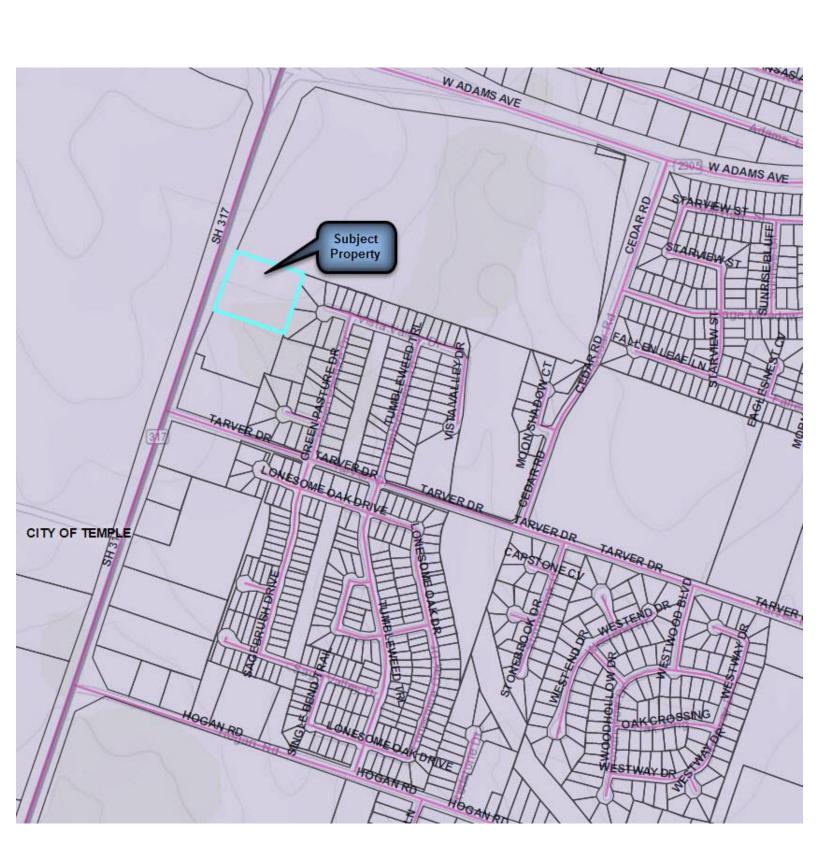

growing West Temple between FM 2305 and Tarver Drive.
380 ft of Hwy 317 road frontage.

For more information: contact Courtney Peshkov

Office: 254-773-4901 Cell:: 254-833-3817

www.cpeshkov@aldrich-thomas.com

18 North Third Street Temple, Texas 76501 254-773=4901 FAX 254-773=0376 www.aldrich-thomas.com

## **EXECUTIVE SUMMARY**

Location: Between FM 2305 and Tarver Road - Temple, Texas 76501

Land Size: 3.65 AC

Home Size: 1,160 SF

Restrictions: None

Utilities: Water available through the City of Temple. Electric is

available through Oncor or a provider of your choosing.

Taxes: \$779.73 (BellCad 2018)

Zoning: Commercial

Sales Price: \$715,463

# **AERIAL**





# **PHOTOS**





# **PHOTOS**





# **Market Area**





# **LOCATION MAP**





# **AREA MAP**





# **BELLCAD MAP**





# TRAFFIC COUNT MAP



## Traffic Count Map

TX 317, Temple, Texas, 76513 Rings: 1, 3, 5 mile radii

Prepared by Esri Latitude: 31.11710





Source: @2015 Market Planning Solutions, Inc.

Average Daily Traffic Volume Up to 6,000 vehicles per day

A6,001 - 15,000

▲ 15,001 - 30,000

**▲30,001 - 50,000** ▲50,001 - 100,000

▲More than 100,000 per day



October 06, 2015

@2015 Esri Page I of 1



## **ZONING MAP**











# **DEMOGRAPHIC**



## Demographic and Income Profile

Temple, Texas 3 Prepared by Esri
Temple, Texas Latitude: 31.09747
Ring: 1 mile radius Longitude: -97.34303

| Summary