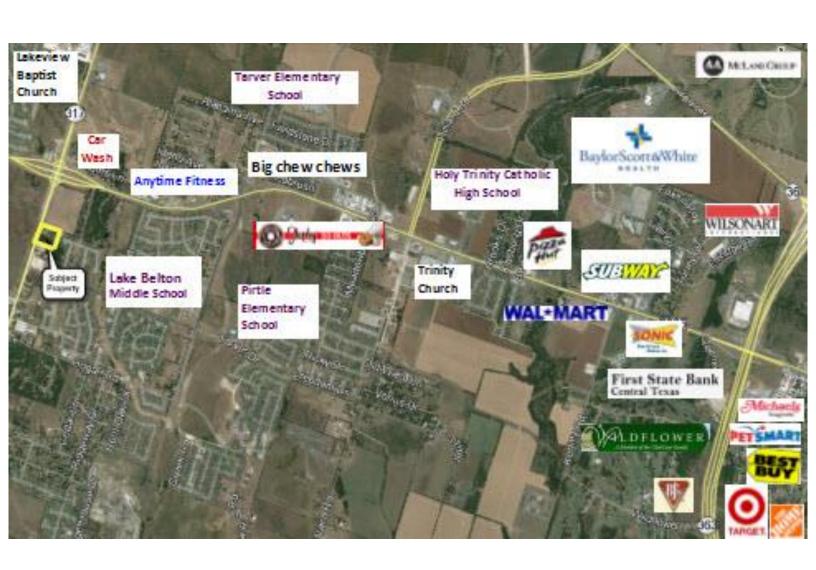

able 3.65 Ac on Hwy 317 Temple, Texas



Great location in rapidly growing West Temple between FM 2305 and Tarver Drive.
380 ft of Hwy 317 road frontage.

For more information: contact Courtney Peshkov

Office: 254-773-4901 Cell:: 254-833-3817

www.cpeshkov@aldrich-thomas.com

18 North Third Street Temple, Texas 76501 254-773=4901 FAX 254-773=0376 www.aldrich-thomas.com

## **EXECUTIVE SUMMARY**

Location: Between FM 2305 and Tarver Road - Temple, Texas 76501

Land Size: 3.65 AC

Home Size: 1,160 SF

Restrictions: None

Utilities: Water available through the City of Temple. Electric is

available through Oncor or a provider of your choosing.

Taxes: \$779.73 (BellCad 2018)

Zoning: Commercial

Sales Price: \$715,463

# **AERIAL**





# **PHOTOS**





# **PHOTOS**





# **Market Area**





# **LOCATION MAP**





# **AREA MAP**





# **BELLCAD MAP**





# TRAFFIC COUNT MAP



## Traffic Count Map

TX 317, Temple, Texas, 76513 Rings: 1, 3, 5 mile radii

Prepared by Esri Latitude: 31.11710





Source: @2015 Market Planning Solutions, Inc.

Average Daily Traffic Volume Up to 6,000 vehicles per day

A6,001 - 15,000

▲ 15,001 - 30,000

**▲30,001 - 50,000** ▲50,001 - 100,000

▲More than 100,000 per day



October 06, 2015

@2015 Esri Page I of 1



## **ZONING MAP**











# **DEMOGRAPHIC**



## Demographic and Income Profile

Temple, Texas 3 Prepared by Esri
Temple, Texas Latitude: 31.09747
Ring: 1 mile radius Longitude: -97.34303

| Summary