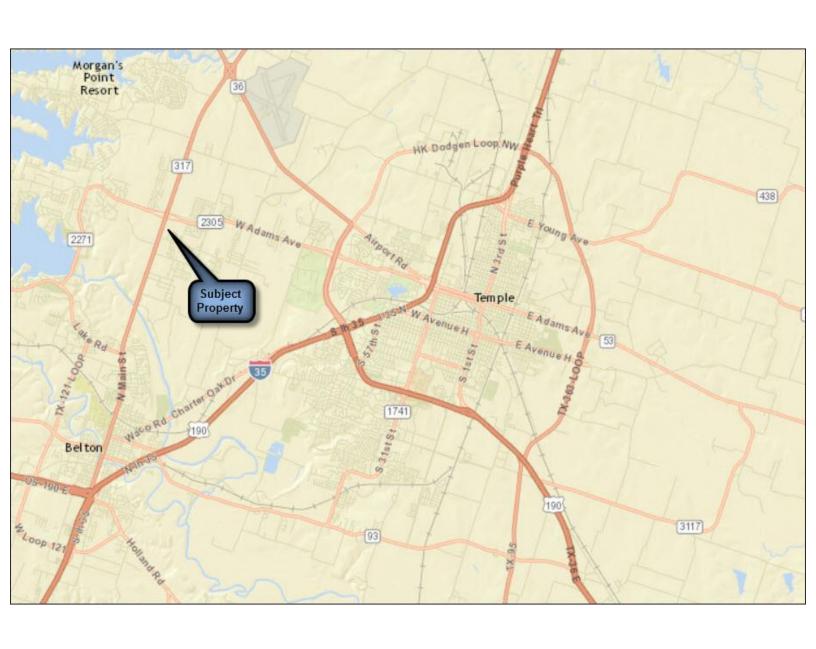

Temple, Texas



Great location in rapidly growing West Temple between FM 2305 and Tarver Drive.
380 ft of Hwy 317 road frontage.

For more information: contact Courtney Peshkov

Office: 254-773-4901 Cell:: 254-833-3817

www.cpeshkov@aldrich-thomas.com

18 North Third Street Temple, Texas 76501 254-773=4901 FAX 254-773=0376 www.aldrich-thomas.com

## **EXECUTIVE SUMMARY**

Location: Between FM 2305 and Tarver Road - Temple, Texas 76501

Land Size: 3.65 AC

Home Size: 1,160 SF

Restrictions: None

Utilities: Water available through the City of Temple. Electric is

available through Oncor or a provider of your choosing.

Taxes: \$779.73 (BellCad 2018)

Zoning: Commercial

Sales Price: \$715,463

# **AERIAL**





# **PHOTOS**





# **PHOTOS**





# **Market Area**





# **LOCATION MAP**





# **AREA MAP**





# **BELLCAD MAP**





# TRAFFIC COUNT MAP



## Traffic Count Map

TX 317, Temple, Texas, 76513 Rings: 1, 3, 5 mile radii

Prepared by Esri Latitude: 31.11710





Source: @2015 Market Planning Solutions, Inc.

Average Daily Traffic Volume Up to 6,000 vehicles per day

A6,001 - 15,000

▲ 15,001 - 30,000

**▲30,001 - 50,000** ▲50,001 - 100,000

▲More than 100,000 per day



October 06, 2015

@2015 Esri Page I of 1



## **ZONING MAP**











# **DEMOGRAPHIC**



## Demographic and Income Profile

Temple, Texas 3 Prepared by Esri
Temple, Texas Latitude: 31.09747
Ring: 1 mile radius Longitude: -97.34303

| Summary