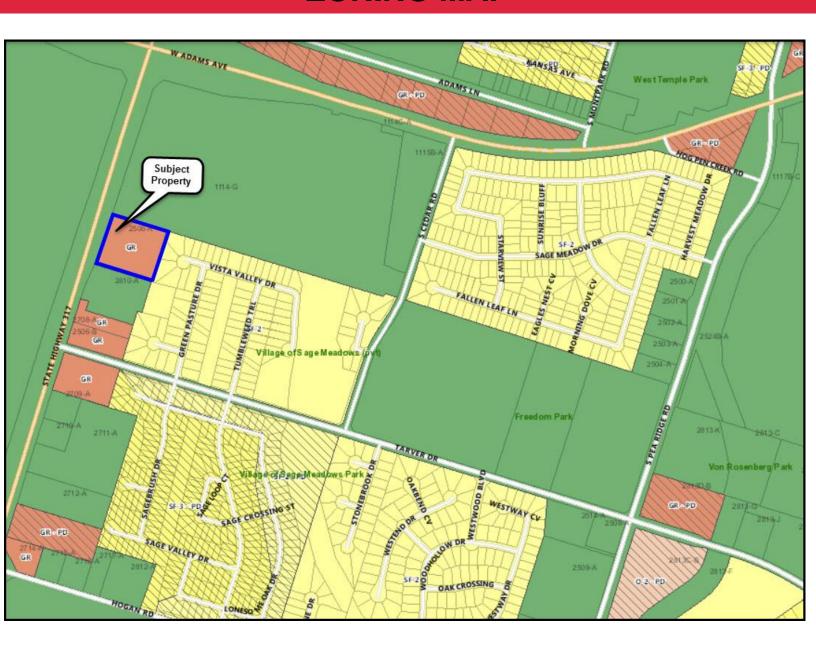

e Size: 1,160 SF

Restrictions: None

Utilities: Water available through the City of Temple. Electric is

available through Oncor or a provider of your choosing.

Taxes: \$779.73 (BellCad 2018)

Zoning: Commercial

Sales Price: \$715,463

# **AERIAL**





# **PHOTOS**





# **PHOTOS**





# **Market Area**





# **LOCATION MAP**





# **AREA MAP**





# **BELLCAD MAP**





# TRAFFIC COUNT MAP



## Traffic Count Map

TX 317, Temple, Texas, 76513 Rings: 1, 3, 5 mile radii

Prepared by Esri Latitude: 31.11710





Source: @2015 Market Planning Solutions, Inc.

Average Daily Traffic Volume Up to 6,000 vehicles per day

A6,001 - 15,000

▲ 15,001 - 30,000

**▲30,001 - 50,000** ▲50,001 - 100,000

▲More than 100,000 per day



October 06, 2015

@2015 Esri Page I of 1



## **ZONING MAP**











# **DEMOGRAPHIC**



## Demographic and Income Profile

Temple, Texas 3 Prepared by Esri
Temple, Texas Latitude: 31.09747
Ring: 1 mile radius Longitude: -97.34303

| Summary