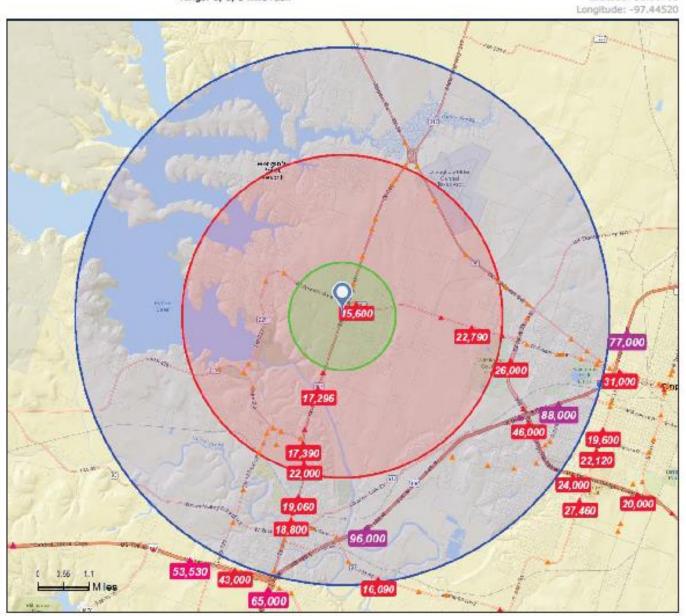

# TRAFFIC COUNT MAP

## Traffic Count Map

TX 317, Temple, Texas, 76513 Rings: 1, 3, 5 mile radii

Prepared by Esri Latitude: 31.11710

Source: @2015 Market Planning Solutions, Inc.

Average Daily Traffic Volume Up to 6,000 vehicles per day

A6,001 - 15,000

▲ 15,001 - 30,000

**▲30,001 - 50,000** ▲50,001 - 100,000

▲More than 100,000 per day

October 06, 2015

@2015 Esri Page I of 1