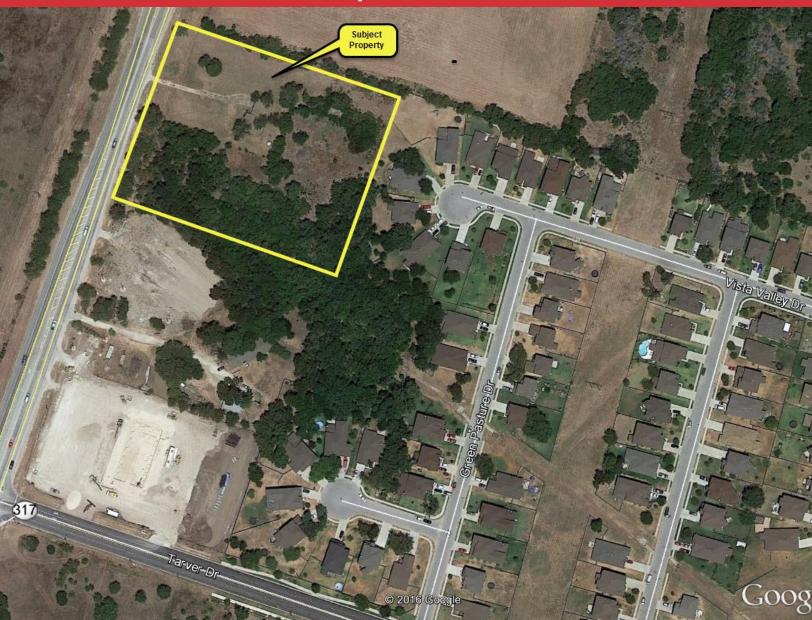

# **AERIAL**

# Available 3.65 Ac on Hwy 317 Temple, Texas

Great location in rapidly growing West Temple between FM 2305 and Tarver Drive.
380 ft of Hwy 317 road frontage.

For more information: contact Courtney Peshkov