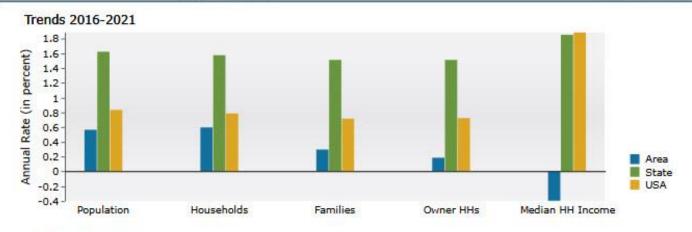

| 5,231<br>2,210<br>83<br>41<br>9 | 22.9%<br>0.9%<br>0.4%<br>0.1%          | 2,220<br>85<br>43<br>8          | 0.9%<br>0.4%<br>0.1%          | 89<br>46<br>8          | 0.9<br>0.5<br>0.5             |

Data Note: Income is expressed in current dollars.

Source: U.S. Census Bureau, Census 2010 Summary File 1. Esri forecasts for 2016 and 2021.



# **DEMOGRAPHIC**



## Demographic and Income Profile

Temple, Texas 3 Temple, Texas Ring: 1 mile radius Prepared by Esri Latitude: 31.09747 Longitude: -97.34303



#### Population by Age 12 10 6 4 2016 2 2021 45-54 0 - 410-14 15-19 20-24 25-34 35-44 55-64 65-74 75-84 85+

#### 2016 Household Income



#### 2016 Population by Race



2016 Percent Hispanic Origin: 43.5%

Source: U.S. Census Bureau, Census 2010 Summary File 1. Esri forecasts for 2016 and 2021.





## Aldrich-Thomas Group, Realtors®

Commercial - Industrial - Investment - Land Sales & Development - Property Management



### Information About Brokerage Services

11-2-2015

Texas law requires all real estate license holders to give the following information about brokerage services to prospective buyers, tenants, sellers and landlords.

#### TYPES OF REAL ESTATE LICENSE HOLDERS:

- A BROKER is responsible for all brokerage activities, including acts performed by sales agents sponsored