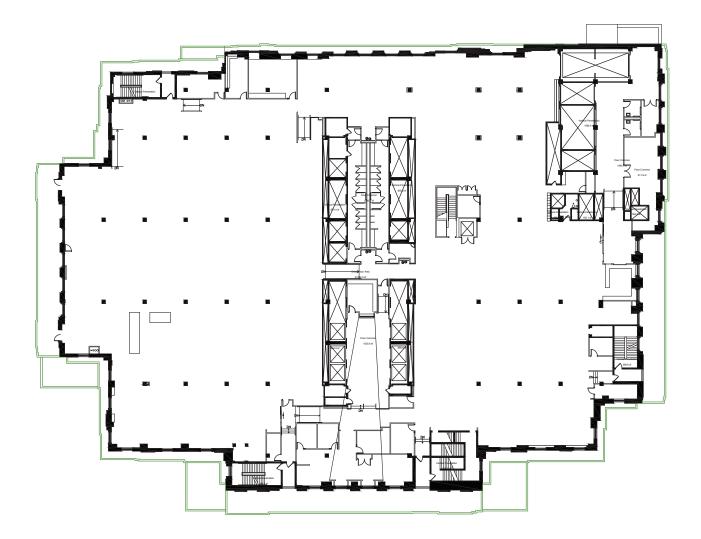

#### Typical plan

- HISTORICAL ARCHITECTURE
- PRIVATE OUTDOOR TERRACES
- 12' TO 15' CEILINGS
- 40' X 20' COLUMN SPACING