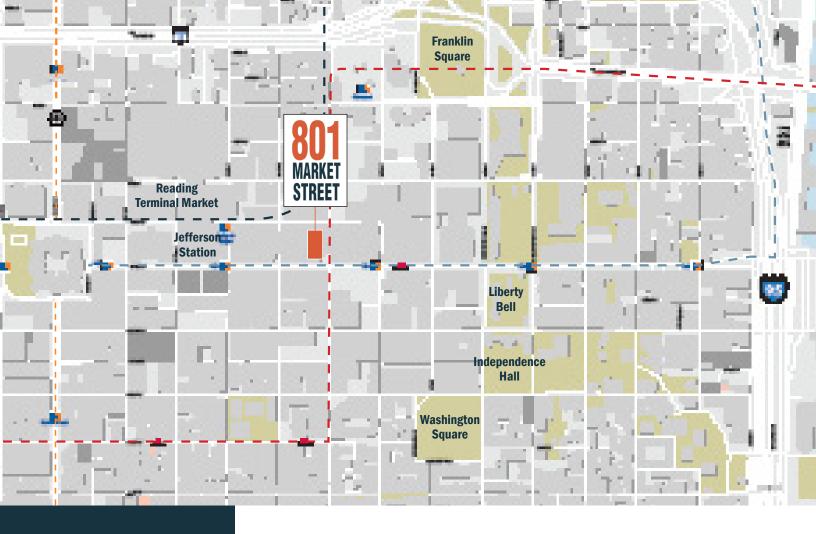

#### **RAPIDLY DEVELOPING LIVE/WORK/PLAY LOCATION**

The Property is located within walking distance of all the historical, retail and dining amenities of Washington Square, Market East, Old City, Chinatown and Midtown Village. Additionally, there is nearly \$1 billion worth of retail, multifamily and office development projects within a 3 block radius of the 801 Market, including the Gallery Redevelopment, Market East Development and the Lit Brothers Apartment Tower.

#### **DIRECT TRANSIT ACCESS**

801 Market provides tenants with direct access to SEPTA's Jefferson Regional Rail Station, 8th St. Market-Frankford Line and PATCO's Speedline. Additionally, the Property is serviced by 18 local and regional bus routes via SEPTA and NJ Transit. Jefferson Station is a stop for all 14 of SEPTA's Regional Rail lines.