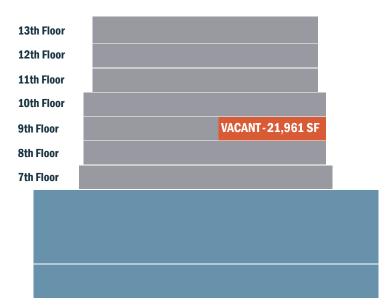

### 21,961 SF available on the 9th floor

JLL | Jones Lang LaSalle 1650 Arch Street, Suite 2500 Philadelphia, PA 19103 jll.com/philadelphia | +1 215 988 5500