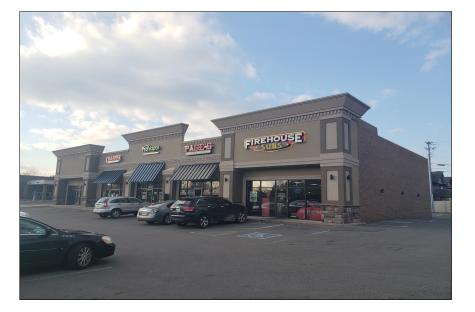

### 1839 MADISON ST CLARKSVILLE, TN 37043

| OFFERING SUMMARY                 |                   |                   |
|----------------------------------|-------------------|-------------------|
|                                  | YEAR 1            | YEAR 2            |
| Price                            | \$2,160,000       |                   |
| Down Payment                     | 25% / \$540,000   |                   |
| Loan Amount                      | \$1,620,000       |                   |
| Loan Type                        | Proposed New      |                   |
| Interest Rate / Amortization     | 5.50% / 25 Years  |                   |
| Gross Leasable Area              | 8,100             |                   |
| Price/SF                         | \$266.67          |                   |
| Occupancy                        | 100.0%            |                   |
| Year Built                       | 2014              |                   |
| Lot Size                         | 0.95 acre(s)      |                   |
| CAP Rate                         | 6.70%             | 6.70%             |
| Net Operating Income             | \$144,790         | \$144,790         |
| Net Cash Flow After Debt Service | \$25,411          | \$25,411          |
| Total Return                     | 10.46% / \$56,465 | 10.78% / \$58,216 |

#### **INVESTMENT HIGHLIGHTS**

- Located in the 19th Fastest Growing City in the United States
- Tennessee's Top Growth Market
- Multiple Nationally Accredited Tenants
- Extremely High Traffic Counts
- New Construction with High-End Design
- Tremendous Retail Visibility

| NET OPERATING INCOME |           |           |
|----------------------|-----------|-----------|
| Net Operating Income | \$144,790 | \$144,790 |
|                      |           |           |

|                       | MAJOR TENANTS |
|-----------------------|---------------|
| Firehouse Subs        |               |
| Cald Change Overenews |               |