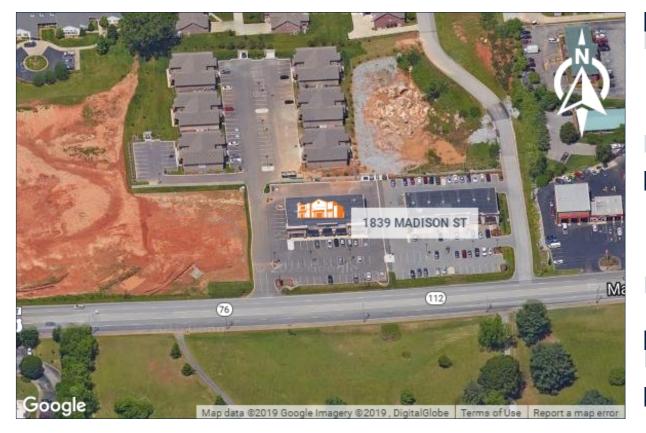

### 1839 MADISON ST CLARKSVILLE, TN 37043

| OFFERING SUMMARY                 |                   |                   |
|----------------------------------|-------------------|-------------------|
|                                  | YEAR 1            | YEAR 2            |
| Price                            | \$2,160,000       |                   |
| Down Payment                     | 25% / \$540,000   |                   |
| Loan Amount                      | \$1,620,000       |                   |
| Loan Type                        | Proposed New      |                   |
| Interest Rate / Amortization     | 5.50% / 25 Years  |                   |
| Gross Leasable Area              | 8,100             |                   |
| Price/SF                         | \$266.67          |                   |
| Occupancy                        | 100.0%            |                   |
| Year Built                       | 2014              |                   |
| Lot Size                         | 0.95 acre(s)      |                   |
| CAP Rate                         | 6.70%             | 6.70%             |
| Net Operating Income             | \$144,790         | \$144,790         |
| Net Cash Flow After Debt Service | \$25,411          | \$25,411          |
| Total Return                     | 10.46% / \$56,465 | 10.78% / \$58,216 |