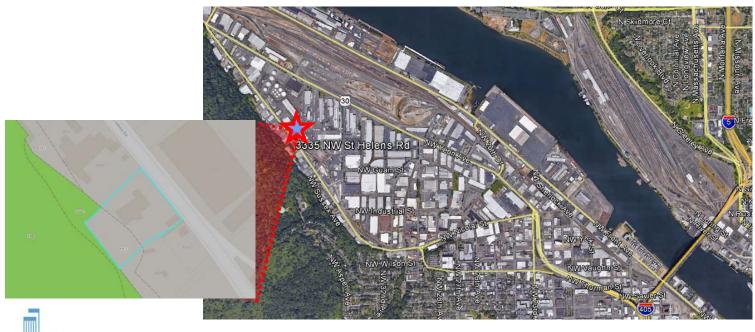

#### **HIGHLIGHTS:**

- Over 300 feet of street frontage on NW St. Helens Rd
- Fully Fenced
- Two Curb Cuts
- Highly sought after Northwest Industrial District location
- Less than 3 miles from the heart of Portland's City Center.
- Unique investment, re-positioning, and/or owner-user opportunity.
- Concrete and metal buildings with ample power and substantial excess land compacted & graveled for yard storage or development.