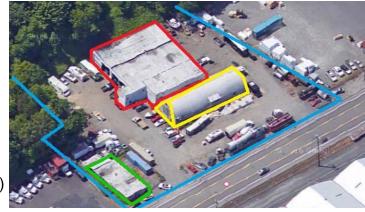

### Call for Pricing Information MULTI-TENANT HEAVY INDUSTRIAL PROPERTY

**PROPERTY:** 

Land: +/-2.37 Acres Total

Estimated Usable +/-1.55 Acres

Area: 3335:+/-1,647 SF\*

3345: +/- 9,886 SF\* 3347: +/- 4,500 SF\*

\*Leased. Call for Details

**ZONING:** 

Base: IH (Heavy Industrial)

Overlay: C (Environmental Conservation)

Comprehensive/

**Long-Range Plan:** IS – Industrial Sanctuary

**Development Areas:** Enterprise Zone