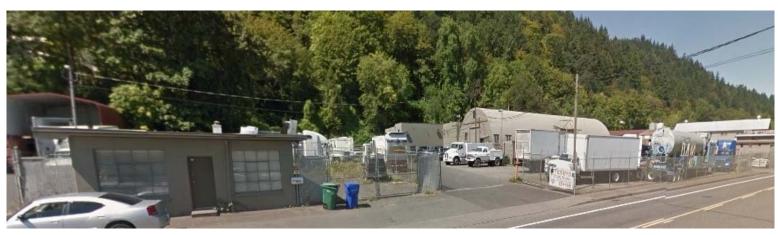

#### **HIGHLIGHTS:**

- Over 300 feet of street frontage on NW St. Helens Rd
- Fully Fenced
- Two Curb Cuts
- Highly sought after Northwest Industrial District location
- Less than 3 miles from the heart of Portland's City Center.
- Unique investment, re-positioning, and/or owner-user opportunity.
- Concrete and metal buildings with ample power and substantial excess land compacted & graveled for yard storage or development.