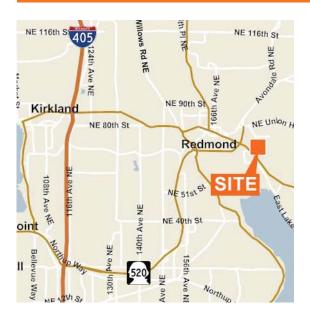

### PARK 180 BUSINESS PARK

7102-7126 180th Ave NE, Redmond



# For Lease



kiddermathews.com

| <u>Suite B-106:</u> 2,073 Total SF |
|------------------------------------|
| 473 SF Office                      |
| 1,600 SF Warehouse                 |
|                                    |

Two private offices, open area

Grade level loading

Rates: \$1.35 PSF office \$0.65 PSF warehouse

Triple Net Expenses: \$0.25 PSF

Jason Bloom 425.450.1102 jbloom@kiddermathews.com **Todd Gauthier** 425.450.1118 toddg@kiddermathews.com

This information supplied herein is from sources we deem reliable. It is provided without any representation, warranty or guarantee, expressed or implied as to its accuracy. Prospective Buyer or Tenant should conduct an independent investigation and verification of all matters deemed to be material, including, but not limited to, statements o