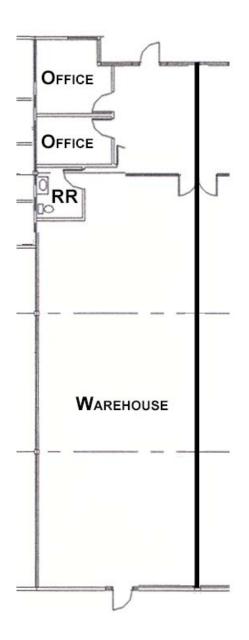

# For Lease

kiddermathews.com

| <u>Suite B-106:</u> 2,073 Total SF |
|------------------------------------|
| 473 SF Office                      |
| 1,600 SF Warehouse                 |
|                                    |

Two private offices, open area

Grade level loading

Rates: \$1.35 PSF office \$0.65 PSF warehouse

Triple Net Expenses: \$0.25 PSF

Jason Bloom 425.450.1102 jbloom@kiddermathews.com **Todd Gauthier** 425.450.1118 toddg@kiddermathews.com