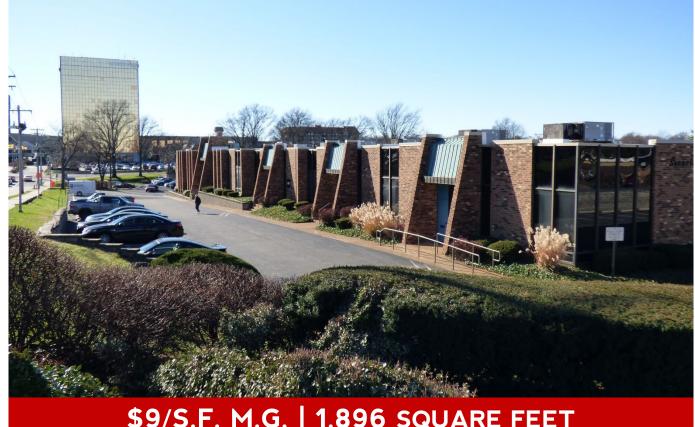

## FOR LEASE

Office Space

\$9/S.F. M.G. | 1,896 SQUARE FEET

Security Plaza 907-929 Fee Fee Road Maryland Heights, MO 63043

- Across the Street from Westport Plaza
- Drive-In or Dock Access for Most Suites
- Prominent Location at Fee Fee Rd. and Westport Plaza Dr.

## Office Space

- \$9/S.F. M.G. | 1,896 SQUARE FEET
- Most Suites have Dock or Drive-In Access
- Private, Exterior Entrances
- Exterior Signage Available
- Abundant Parking (3.04/1,000 S.F.)
- Walking Distance to Bars, Restaurants, and Hotels in Westport Plaza
- Strong Visibility from Fee Fee Road
- Convenient Access to I-70, I-270 & MO-364