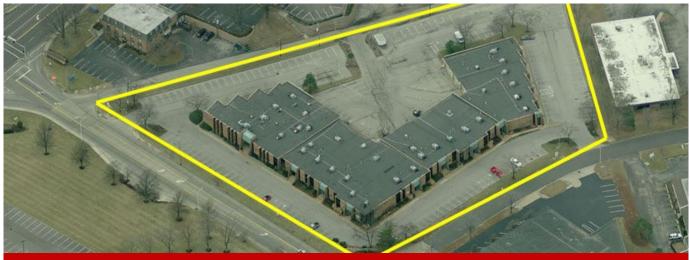

| Space      | Size       | Office% /<br>Warehouse% |
|------------|------------|-------------------------|
| Suite 11-C | 1,896 S.F. | 75% / 25%               |

For more information on this property, please contact: