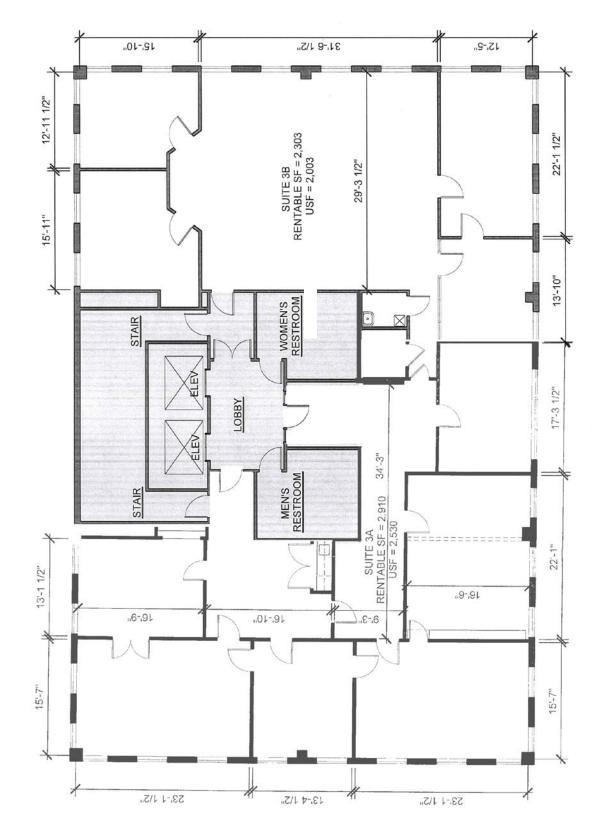

# Floor Plan - Suite 3A & Suite 3B

#### **Available Suites**

| Suite 3A | 2,910 SF      |
|----------|---------------|
| Suite 3B | 2,303 SF      |
| Suite 4A | 2,880 SF      |
| Suite 4C | 644 SF LEASED |

This professional building is located on Hwy 60 in Versailles with great visibilityfor travelers coming to and from Frankfort, Lexington and Versailles. It has had multiple updates throughout the building and offers wonderful views all around the area. Fantastic opportunity for small businesses wanting convenient location, easy parking, and a beautiful work environment.