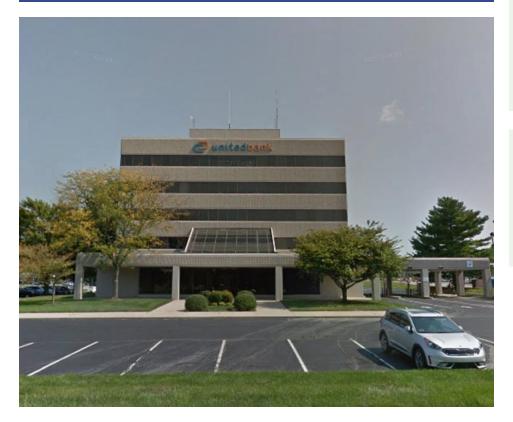

FOR LEASE 100 United Drive, Versailles, <u>KY 40383</u>

\$12.75 /SF/Year

#### **Office Property For Lease**

| Rental Rate:    | \$12.75 /SF/Year |
|-----------------|------------------|
| Property Type:  | Office           |
| Building Size:  | 28,645 SF        |
| Building Class: | В                |
| Year Built:     | 1981             |
| Lot Size:       | 3.58 AC          |

#### **Available Suites**

| Suite 3A | 2,910 SF      |
|----------|---------------|
| Suite 3B | 2,303 SF      |
| Suite 4A | 2,880 SF      |
| Suite 4C | 644 SF LEASED |

This professional building is located on Hwy 60 in Versailles with great visibilityfor travelers coming to and from Frankfort, Lexington and Versailles. It has had multiple updates throughout the building and offers wonderful views all around the area. Fantastic opportunity for small businesses wanting convenient location, easy parking, and a beautiful work environment.