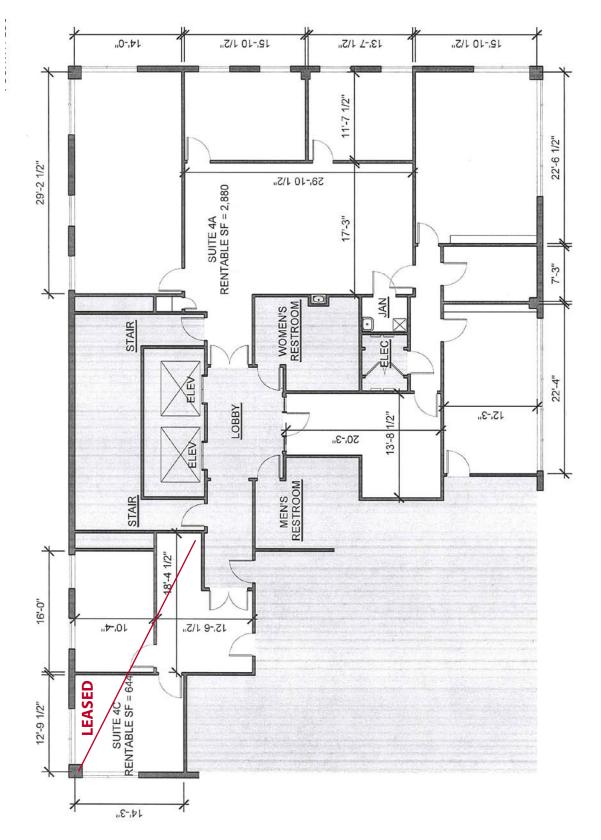

# Floor Plan - Suite 4A & Suite 4C

#### **Available Suites**

| Suite 3A | 2,910 SF      |
|----------|---------------|
| Suite 3B | 2,303 SF      |
| Suite 4A | 2,880 SF      |
| Suite 4C | 644 SF LEASED |

This professional building is located on Hwy 60 in Versailles with great visibilityfor travelers coming to and from Frankfort, Lexington and Versailles. It has had multiple updates throughout the building and offers wonderful views all around the area. Fantastic opportunity for small businesses wanting convenient location, easy parking, and a beautiful work environment.