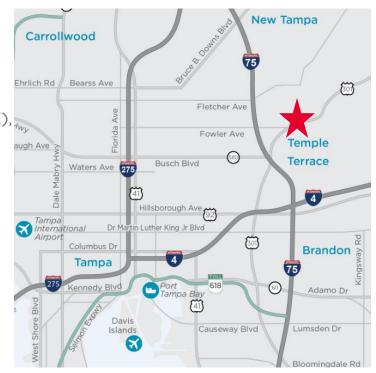

## PROPERTY HIGHLIGHTS

Immediate accessibility to major roadways, residential and business districts. Within 30-minute drive to Wesley Chapel (N), Lakeland (E), Apollo Beach/Ruskin (S) and eastern Pinellas County (W).