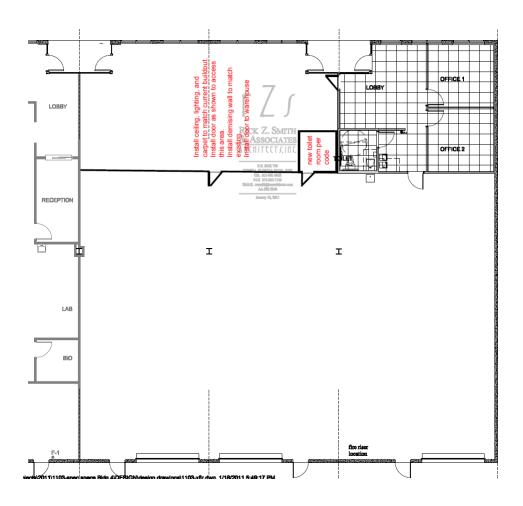

## **FLOOR PLAN**

11451 US Hwy 301, Suite 101-103

- 6.537 SF
- 3 Grade Level Doors
- 100% Air Conditioned

Josh Tarkow, SIOR

Senior Director +1 813 349 8549 Josh.tarkow@cushwake.com

cushmanwakefield.com