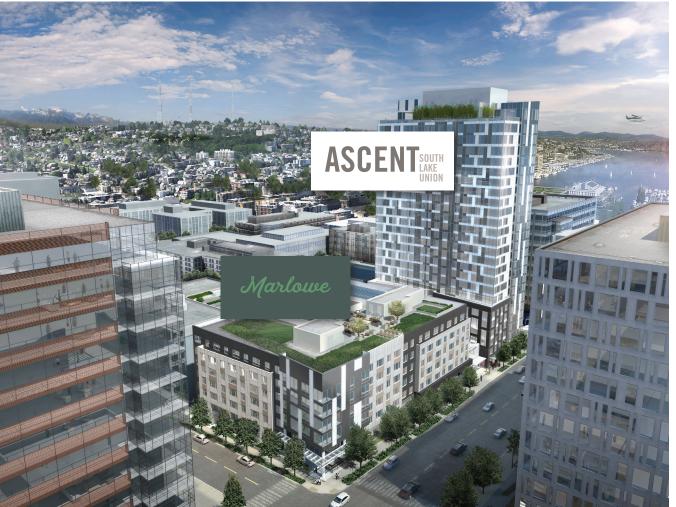

# 425 FAIRVIEW

MARLOW 1146 Harrison St. Seattle, WA 98109 | MarloweSLU.com

ASCENT 1145 Republican St., Seattle, WA 98109 | LiveAscentSLU.com

## 425 FAIRVIEW RETAIL & RESTAURANT

- » 8,727 SF of ground floor retail directly on Fairview Avenue below 432 new high-end apartment homes at Marlowe (180) and Ascent (252) South Lake Union.
- » Excellent visibility to Fairview Ave the primary arterial bisecting South Lake Union with access onto I-5 N & S at Mercer.
- » 21,771 thousand cars per day pass the site.
- » Blocks from Amazon.com corporate HQ, Tommy Bahama HQ, Fred Hutchinson Cancer Research, and Google's planned HQ.
- » 8.2 million square feet of office in the South Lake Union sub-market with an additional 1.6 million under construction.
- » Over 10,000 new apartment units planned and under construction in South Lake Union to house booming tech industry.
- » Immediately adjacent to 307,000sf office; the SLU neighborhood and Denny Triangle are project to add 3M square feet of Amazon office space, 600k square feet of Google office space, and 400k square feet of Facebook office space by 2020.
- » Unique opportunity for Tenants to collaborate with Landlord on vibrant retail / restaurant in South Lake Union.