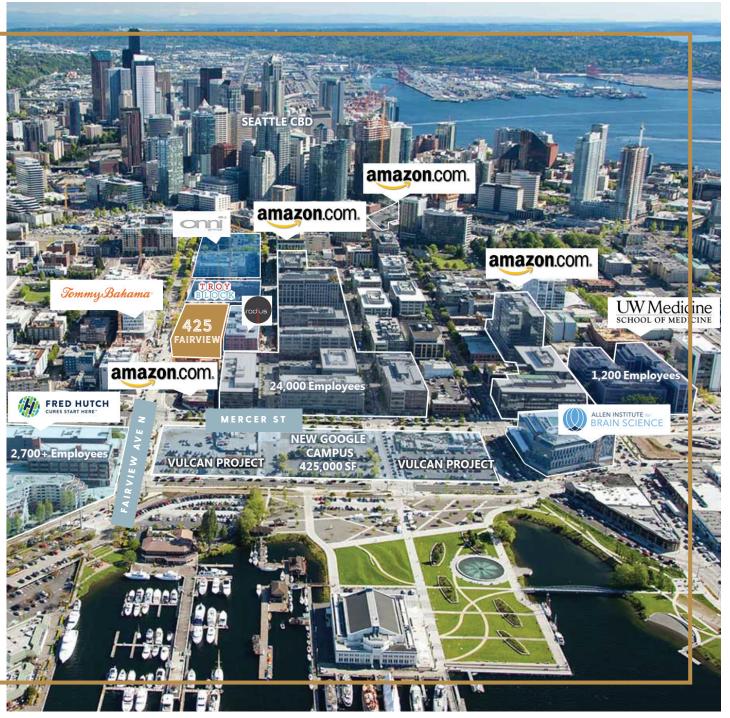

## 425 FAIRVIEW RETAIL & RESTAURANT

- » 8,727 SF of ground floor retail directly on Fairview Avenue below 432 new high-end apartment homes at Marlowe (180) and Ascent (252) South Lake Union.
- » Excellent visibility to Fairview Ave the primary arterial bisecting South Lake Union with access onto I-5 N & S at Mercer.
- » 21,771 thousand cars per day pass the site.
- » Blocks from Amazon.com corporate HQ, Tommy Bahama HQ, Fred Hutchinson Cancer Research, and Google's planned HQ.
- » 8.2 million square feet of office in the South Lake Union sub-market with an additional 1.6 million under construction.
- » Over 10,000 new apartment units planned and under construction in South Lake Union to house booming tech industry.
- » Immediately adjacent to 307,000sf office; the SLU neighborhood and Denny Triangle are project to add 3M square feet of Amazon office space, 600k square feet of Google office space, and 400k square feet of Facebook office space by 2020.
- » Unique opportunity for Tenants to collaborate with Landlord on vibrant retail / restaurant in South Lake Union.