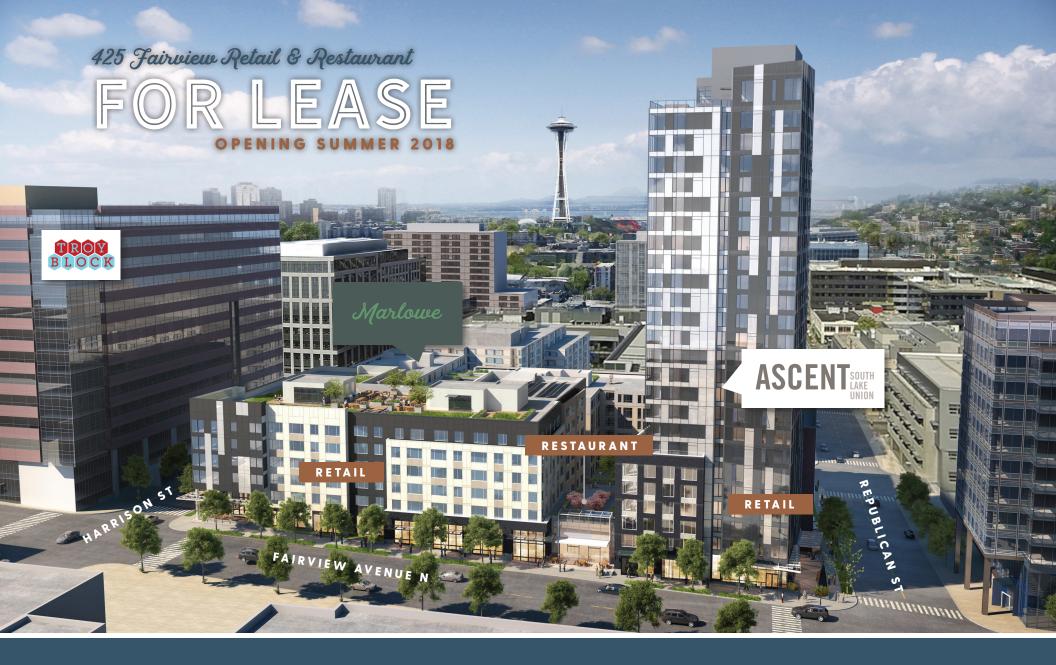

# 425 FAIRVIEW

MARLOW 1146 Harrison St. Seattle, WA 98109 | MarloweSLU.com

ASCENT 1145 Republican St., Seattle, WA 98109 | LiveAscentSLU.com

## 425 FAIRVIEW RETAIL & RESTAURANT

- » 8,727 SF of ground floor retail directly on Fairview Avenue below 432 new high-end apartment homes at Marlowe (180) and Ascent (252) South Lake Union.
- » Excellent visibility to Fairview Ave the primary arterial bisecting South Lake Union with access onto I-5 N & S at Mercer.
- » 21,771 thousand cars per day pass the site.
- » Blocks from Amazon.com corporate HQ, Tommy Bahama HQ, Fred Hutchinson Cancer Research, and Google's planned HQ.
- » 8.2 million square feet of office in the South Lake Union sub-market with an additional 1.6 million under construction.
- » Over 10,000 new apartment units planned and under construction in South Lake Union to house booming tech industry.
- » Immediately adjacent to 307,000sf office; the SLU neighborhood and Denny Triangle are project to add 3M square feet of Amazon office space, 600k square feet of Google office space, and 400k square feet of Facebook office space by 2020.
- » Unique opportunity for Tenants to collaborate with Landlord on vibrant retail / restaurant in South Lake Union.