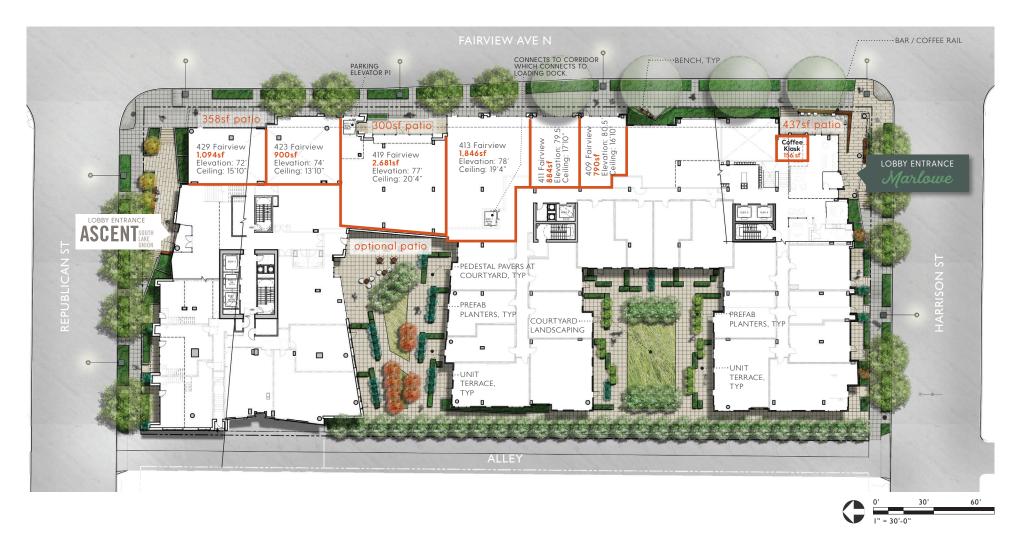

#### RESTAURANT OPPORTUNITY

- » High profile restaurant opportunity available with type I venting and prominent store front.
- » 75 Commercial retail parking stalls available at market rates.
- » Asking rates \$40 \$45 / SF plus NNN.
- » NNN= \$8.59
- » Turnover to Tenant: March 2018.
- » Building TCO scheduled July 2018.
- » 419 Fairview Vertical Type 1 hood welded available.

#### CORNER COFFEE SHOP OPPORTUNITY

- » Ability to have small coffee shop on corner of Fairview Ave N. and Harrison Street
- » 156 SF Space with 80 SF B.O.H
- » Residential lobby access with 296 SF patio.
- » Walk-up coffee window.

HARRISON STREET MIDRISE RESIDENTIAL ENTRY

FAIRVIEW RETAIL

FAIRVIEW AND HARRISON RETAIL CORNER