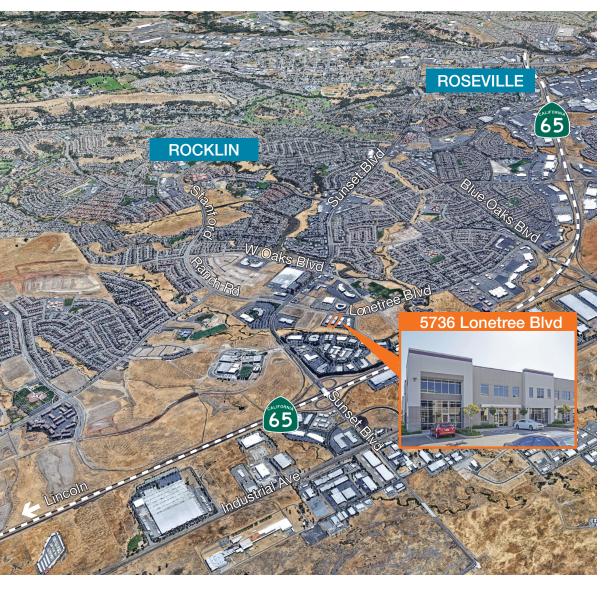

### 5736 Lonetree Blvd Rocklin, CA

# **Venture Commerce Center**

## 5736 Lonetree Blvd Rocklin, CA

| City of Rocklin Statistics                            |                       |
|-------------------------------------------------------|-----------------------|
| Population                                            | 58,738                |
| Population Growth                                     | 64% growth since 2000 |
| Projected Population 2019                             | 61,823                |
| Median Age                                            | 35.8                  |
| Unemployment Rate (5/14)                              | 4.2%                  |
|                                                       |                       |
| City of Rocklin Demographics                          |                       |
| City of Rocklin Demographics  Median Household Income | \$76,898              |
|                                                       | \$76,898<br>\$94,625  |
| Median Household Income                               |                       |
| Median Household Income Average Household Income      | \$94,625              |