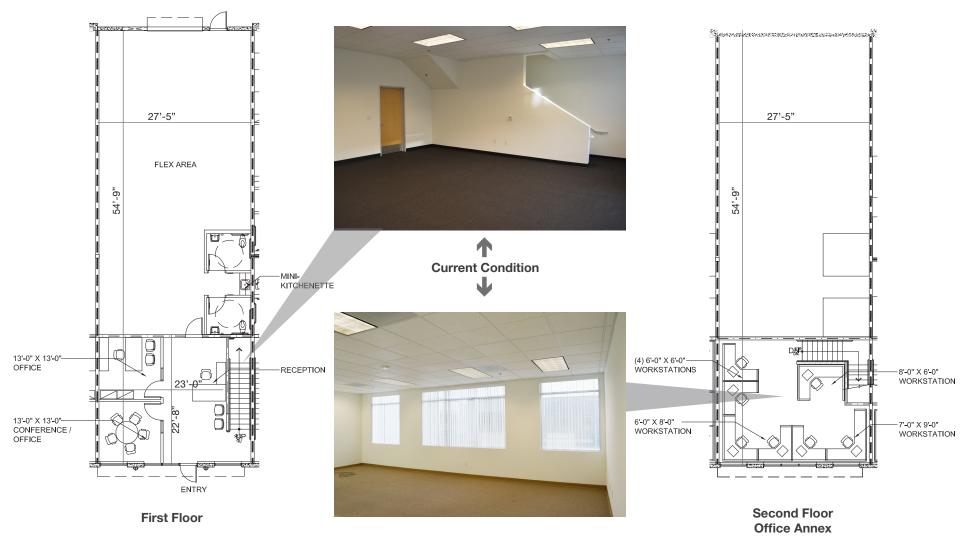

01204666



## **Venture Commerce Center**

.....

### 5736 Lonetree Blvd Rocklin, CA

### **Features**

±2,840 SF Available

±1,340 Sq Ft office

±1,500 Sq Ft warehouse

Lease Rate - \$1.25/SF + Electricity & Janitorial

Purchase Price: \$564,000 (\$198/SF)

Move-in ready in like new condition with ample parking

Men's & Women's restrooms

Easy access to Hwy 65

HVAC provided in office areas

21' clear ceiling height (insulated), one (1) 10' x 14' roll-up

.....

Sprinklered

Zoned: PD-IP (City of Rocklin)

"Store-front" window and rear entry door

High-speed Internet access available

200 Amps. 208/120 Volt. 3 Phase







#### Jon Walker

Partner & Senior Vice President 916.751.3631 jwalker@kiddermathews.com LIC #01204666

kiddermathews.com



## Potential Office and Furniture Designs



### Jon Walker

Partner & Senior Vice President 916.751.3631 jwalker@kiddermathews.com LIC #01204666

kiddermathews.com



# **Venture Commerce Center**

## 5736 Lonetree Blvd Rocklin, CA



| City of Rocklin Statistics                            |                       |
|-------------------------------------------------------|-----------------------|
| Population                                            | 58,738                |
| Population Growth                                     | 64% growth since 2000 |
| Projected Population 2019                             | 61,823                |
| Median Age                                            | 35.8                  |
| Unemployment Rate (5/14)                              | 4.2%                  |
|