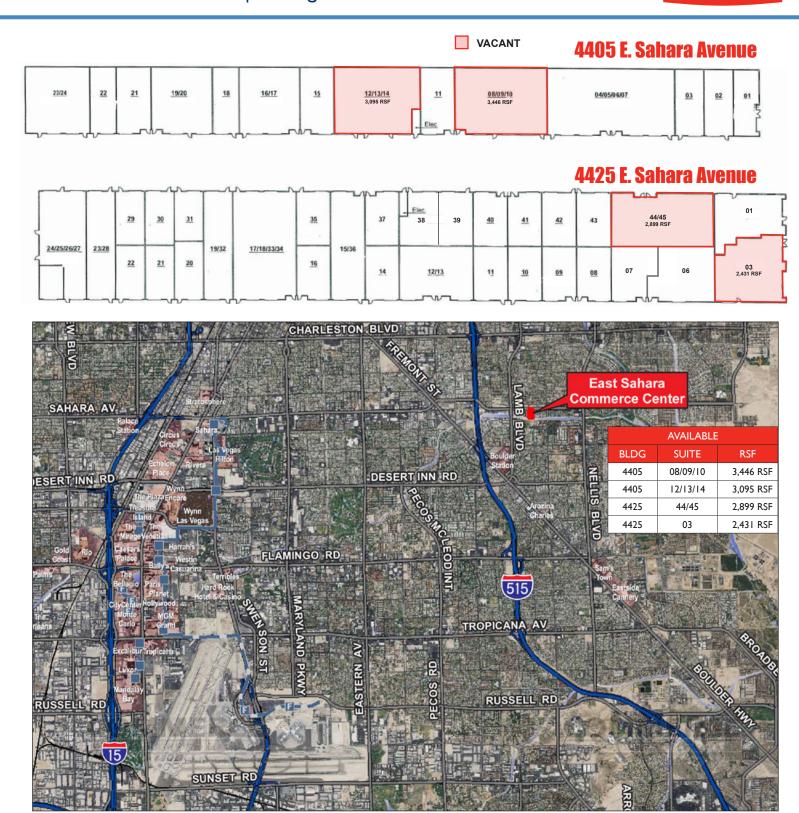

# **4405 East Sahara Avenue**

Suite 8/9/10 - 3,446 RSF

Suite 12/13/14 - 3,095 RSF

For more information, please contact:

BOB HAWKINS 702.688.6959 bhawkins@comre.com

# **4425 East Sahara Avenue**

Suite 3 - 2,431 RSF

### Suite 44/45 - 2,899 RSF

For more information, please contact:

BOB HAWKINS 702.688.6959

bhawkins@comre.com