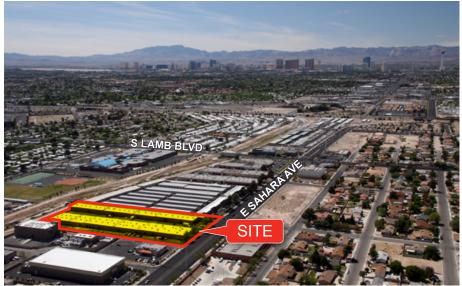

### PROPERTY FEATURES

- Price: \$0.29 \$0.59 NNN
- CAM: \$0.16
- · Located at East Sahara Ave. and S. Lamb Blvd.
- Convenient access to Boulder Highway and US -95
- ±2,431 3,446 SF of available space
- · Grade-level loading doors
- 16' clear height
- Well-maintained and professionally-managed by The Brookhollow Group
- · Tenant monument signage available

# 4405-4425 E. Sahara Ave. | Las Vegas, NV 89104