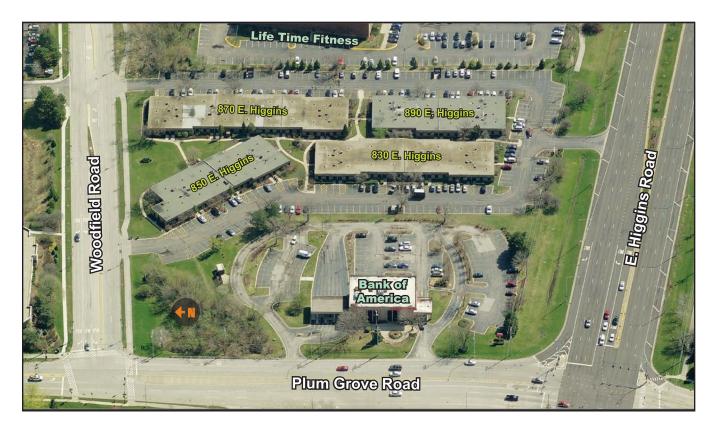

### **AVAILABLE SPACE:**

| BLDG | SUITE          | SIZE (SF) | MONTHLY RENT | DESCRIPTION                  | Availability |
|------|----------------|-----------|--------------|------------------------------|--------------|
|      |                |           |              |                              |              |
| 830  | III-E          | 150 SF    | \$265        | I Interior Private Office    | ASAP         |
| 830  | III-R          | 507 SF    | \$805        | 3 Private Offices w/ windows | ASAP         |
| 830  | 111 <b>-</b> S | 150 SF    | \$315        | I Private office w/window    | ASAP         |
| 850  | 125-K          | 240 SF    | \$440        | l interior Room              | ASAP         |
| 850  | 125-X          | 350 SF    | \$730        | 2 Offices w/windows          | ASAP         |
| 890  | 150-D          | 315 SF    | \$525        | 2 Interior Private Offices   | ASAP         |