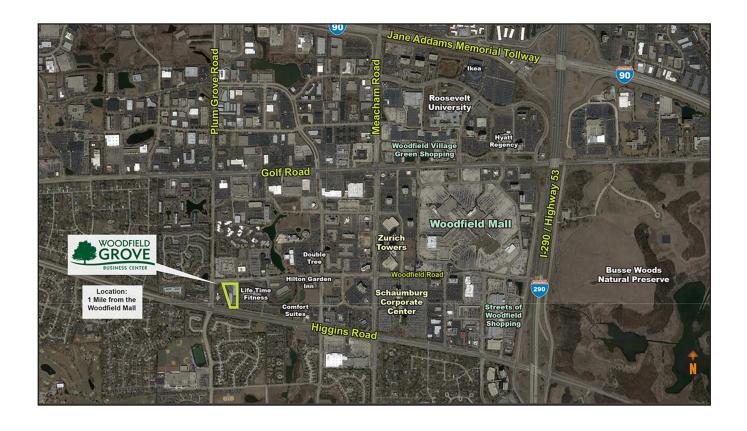

#### **BUILDING FEATURES:**

- "Get me out of the house!" Office Space
- Ideal for Start-Up Businesses
- Single-Story Direct-Access Buildings with 24-Hour Access
- Perfect space for Accountants, Therapists, Attorneys and Other Independent Professionals
- High-End office build outs
- Ample Parking for Client Visitation
- Easy Access from Higgins, Plum Grove Rd, and Woodfield Rd
- Next to LifeTime Fitness and Bank of America
- Just minutes away from Woodfield Mall!