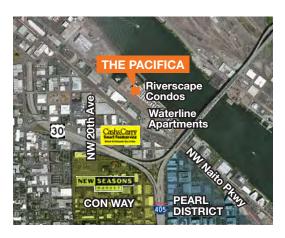

### The Pacifica

1830 NW Riverscape Street #100, Portland, OR

Sale Price: \$414,900

Size: 714 SF

2016 Taxes: \$3,770.83

Ground floor commercial space

Riverscape neighborhood includes: Pearl, Union Station, Marriott Residence Inn, Childpeace, Smith Tea, Olympic Provisions, Odd Ball Shoes, Pomarius Nursery, Bedford Brown, and the Fields Park

#### Location