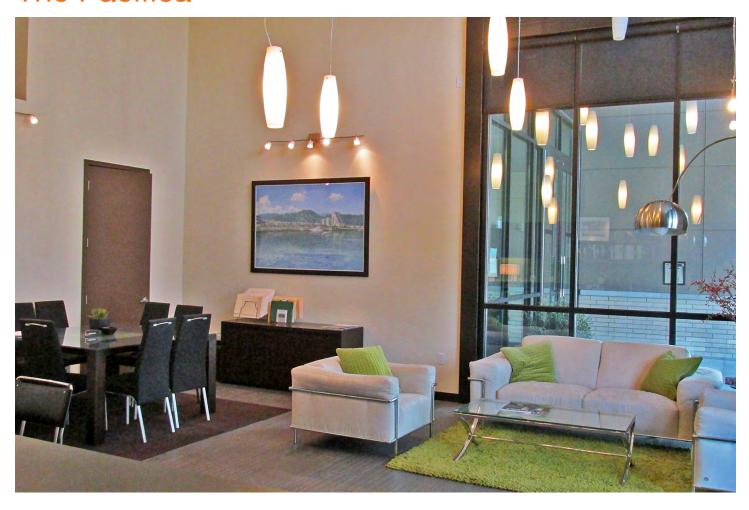

### The Pacifica

1830 NW Riverscape Street #100, Portland, OR

Sale Price: \$414,900

Size: 714 SF

2016 Taxes: \$3,770.83

Ground floor commercial space

Riverscape neighborhood includes: Pearl, Union Station, Marriott Residence Inn, Childpeace, Smith Tea, Olympic Provisions, Odd Ball Shoes, Pomarius Nursery, Bedford Brown, and the Fields Park

Luxury finishes include stone floors, custom cabinets, slab granite counter, stainless appliances in service kitchen

Open floor plan allows for room for soft seating, conference table & work space

Built in 2008

+10' ceilings

ADA restroom

Monthly HOA Dues: \$245