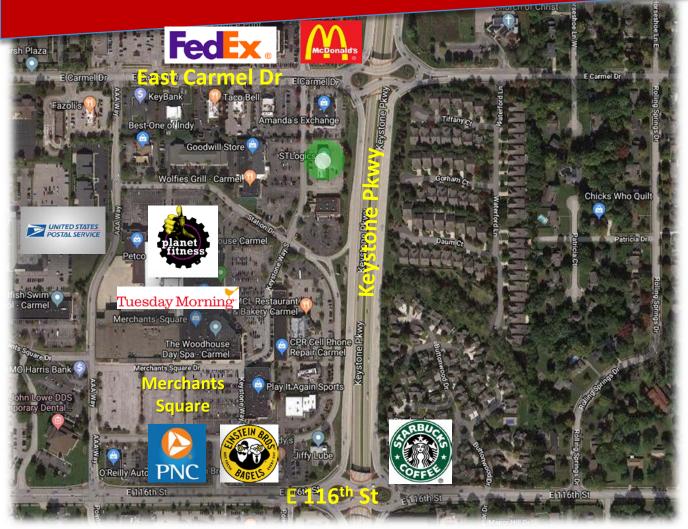

#### **Property Overview**

- Recently remodeled building with two available suites for lease
- Substantial frontage and Great exposure to Keystone Pkwy and East Carmel Dr
- Onsite ownership and property management
- Ample Parking, up to 60 parking spaces
- Ideal for mid-sized businesses, or start-up businesses