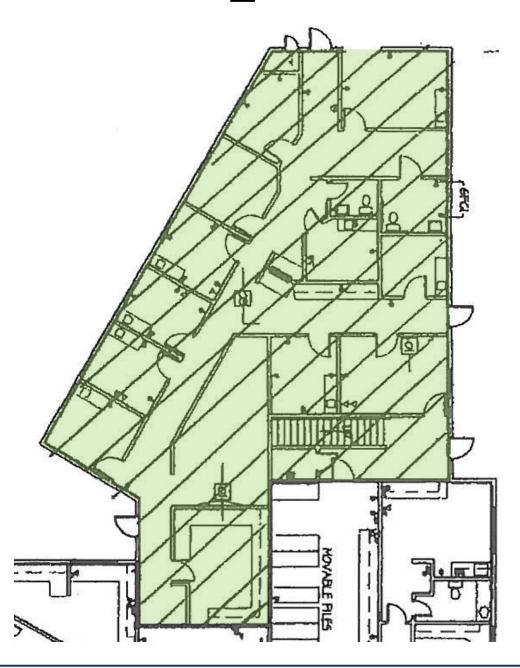

## **DETAILS**

SUITE #4 SIZE: ±1,200 SF - ±3,325 SF PRICE: \$2.50/SF/MO (Modified Gross)

Multiple Treatment Rooms, Doctors Offices, Waiting Area, Staff Area, Break Room, Multiple Restrooms, and

Storage

ZONING: Medical Office (OM)

## Suite 4

Cathy D'Angelo Holmes 707.304.3338 | cholmes@cbnapavalley.com CalBRE #01355085

Michael J. Moffett 707.479.1976 | mmoffett@cbnapavalley.com CalBRE #00946472