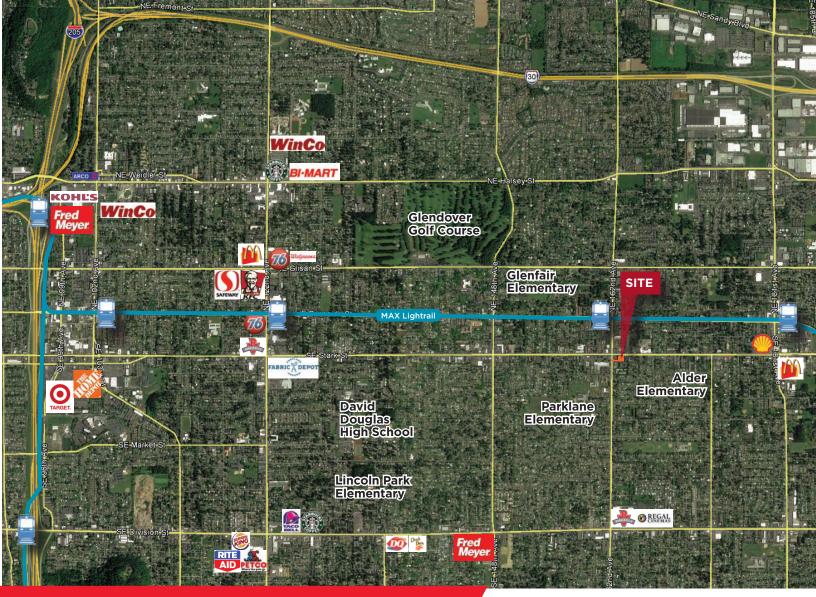

## Stand-Alone Restaurant Available 16246 SE Stark Street | Gresham, OR 97210

| 1 Miles  | 3 Mile          | 5 Miles                        |
|----------|-----------------|--------------------------------|
| 25,902   | 152,885         | 301,160                        |
| 9,652    | 60,554          | 120,193                        |
| \$53,476 | \$59,824        | \$64,627                       |
|          | 25,902<br>9,652 | 25,902 152,885<br>9,652 60,554 |