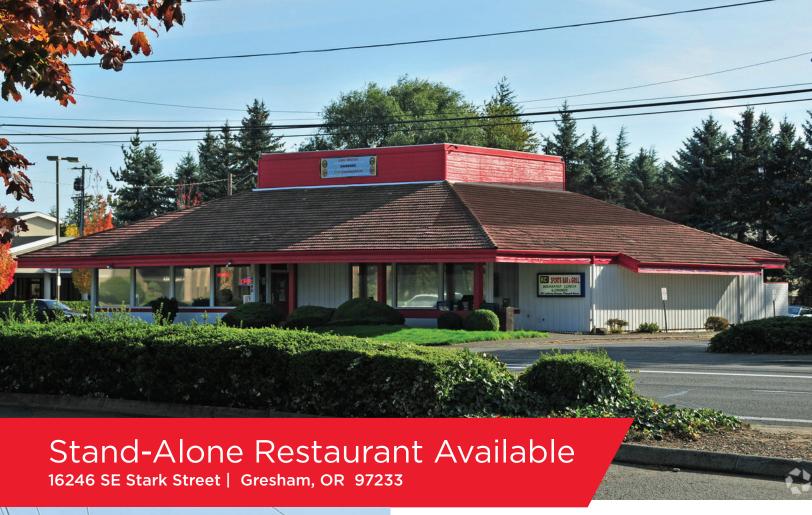

## **Property Highlights**

| Building | ±4,448 SF                                      |  |
|----------|------------------------------------------------|--|
| Built    | 1978 originally as Carrow's                    |  |
| Land     | ±39,640 SF                                     |  |
| Zoned    | MC (Moderate Commercial): City of Gresham      |  |
| Parking  | Generous - ±50 currently                       |  |
| Access   | Excellent access from both SE Stark & SE 162nd |  |
| Signage  | Pylons on both SE Stark and SE 162nd           |  |
| Traffic  | ±23,000 on Stark / 15,650 on 162nd             |  |
| Taxes    | \$14,870 (2017)                                |  |
| FF&E     | In place / negotiable                          |  |
| HVAC     | Two 5-ton Carrier units install June 2017      |  |

## Stand-Alone Restaurant Available 16246 SE Stark Street | Gresham, OR 97210

| 1 Miles  | 3 Mile          | 5 Miles                        |
|----------|-----------------|--------------------------------|
| 25,902   | 152,885         | 301,160                        |
| 9,652    | 60,554          | 120,193                        |
| \$53,476 | \$59,824        | \$64,627                       |
|          | 25,902<br>9,652 | 25,902 152,885<br>9,652 60,554 |