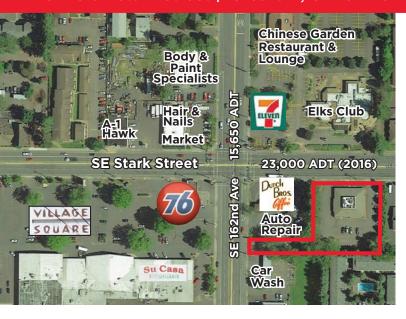

## **Property Highlights**

| Building | ±4,448 SF                                      |  |
|----------|------------------------------------------------|--|
| Built    | 1978 originally as Carrow's                    |  |
| Land     | ±39,640 SF                                     |  |
| Zoned    | MC (Moderate Commercial): City of Gresham      |  |
| Parking  | Generous - ±50 currently                       |  |
| Access   | Excellent access from both SE Stark & SE 162nd |  |
| Signage  | Pylons on both SE Stark and SE 162nd           |  |
| Traffic  | ±23,000 on Stark / 15,650 on 162nd             |  |
| Taxes    | \$14,870 (2017)                                |  |
| FF&E     | In place / negotiable                          |  |
| HVAC     | Two 5-ton Carrier units install June 2017      |  |

## Stand-Alone Restaurant Available 16246 SE Stark Street | Gresham, OR 97210

| 1 Miles  | 3 Mile          | 5 Miles                        |
|----------|-----------------|--------------------------------|
| 25,902   | 152,885         | 301,160                        |
| 9,652    | 60,554          | 120,193                        |
| \$53,476 | \$59,824        | \$64,627                       |
|          | 25,902<br>9,652 | 25,902 152,885<br>9,652 60,554 |