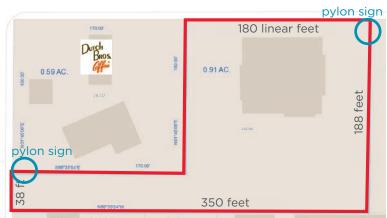

## **Property Highlights**

| Building | ±4,448 SF                                      |  |
|----------|------------------------------------------------|--|
| Built    | 1978 originally as Carrow's                    |  |
| Land     | ±39,640 SF                                     |  |
| Zoned    | MC (Moderate Commercial): City of Gresham      |  |
| Parking  | Generous - ±50 currently                       |  |
| Access   | Excellent access from both SE Stark & SE 162nd |  |
| Signage  | Pylons on both SE Stark and SE 162nd           |  |
| Traffic  | ±23,000 on Stark / 15,650 on 162nd             |  |
| Taxes    | \$14,870 (2017)                                |  |
| FF&E     | In place / negotiable                          |  |
| HVAC     | Two 5-ton Carrier units install June 2017      |  |