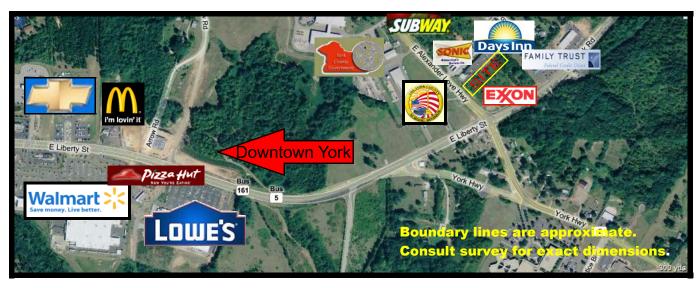

## Highway 5 Business at Highway 161 York, SC

## Features:

- Great Restaurant Pad or General Retail Space
- 1.2 +/- Acres
- Cross Easement Access from Hwy 161
- 18,700 Cars Per Day on Hwy 5 (2006 DOT Estimate)
- 10,900 Cars Per Day on Hwy 161 (2006 DOT Estimate)
- Key 2007 Demographics (3– Mile Radius)
  - Population: 11,851
  - # of Households: 12,462
  - Ave. Household Income: \$53,023
- Aerials and Demographics Available Upon Request