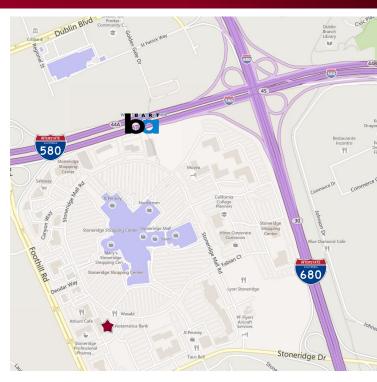

## AREA MAP

### PROPERTY INFORMATION

- Suite available for sublease:
  - **Suite 285: ±812 RSF**
- Easy access to I-580/I-680 and BART
- Excellent parking 4/1000
- Plug and play
- Furniture available
- Free common conference room
- Please call for tours and pricing