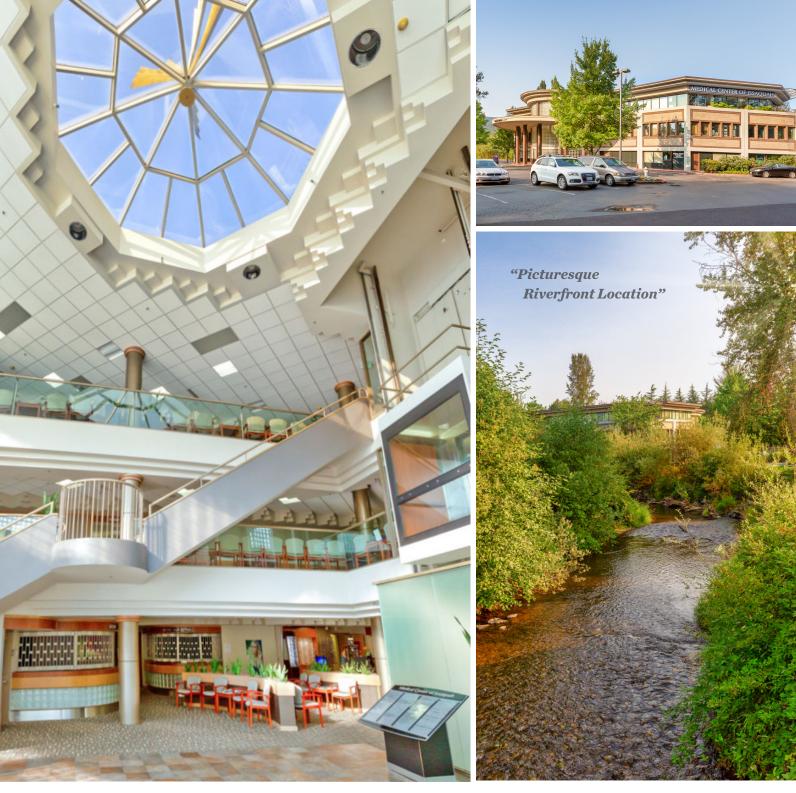

## FOR LEASE Medical Center of Issaquah

450 NW Gilman Blvd, Issaquah, WA 98027

#### **Property Highlights**

- Recently renovated common areas
- Class A medical office space
- Easy access to I-90
- Building equipped with sprinklers
- Built out spaces can accommodate a variety of medical office uses
- Free on site parking at 3.89/1,000 SF ratio