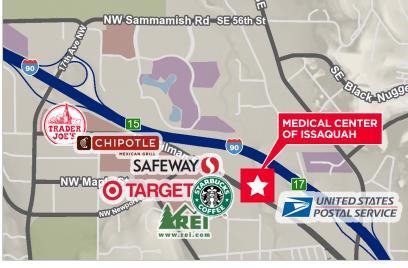

#### **Property Highlights**

- Recently renovated common areas
- Class A medical office space
- Easy access to I-90
- Building equipped with sprinklers
- Built out spaces can accommodate a variety of medical office uses
- Free on site parking at 3.89/1,000 SF ratio