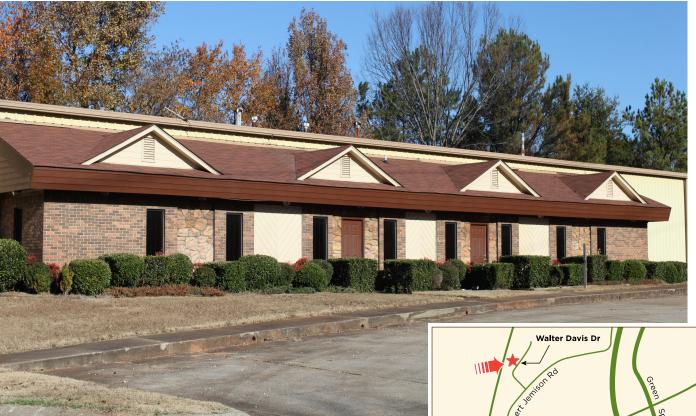

# OFFICE/WAREHOUSE FOR LEASE

**BIRMINGHAM, ALABAMA** 

## LEASE

115 B Walter Davis Drive Birmingham, AL 35209

#### **PROPERTY INFORMATION**

- ± 4,762 SF includes ± 1,762 SF office
- Dock high loading
- 14' Clear ceiling height
- 3-Phase electrical service
- Metal halide lighting
- Double row parking
- Fully insulated
- Skylights
- Very good condition, building renovated in 2006.