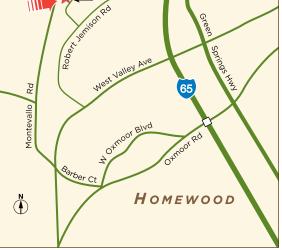

# OFFICE/WAREHOUSE FOR LEASE

**BIRMINGHAM, ALABAMA** 

## LEASE

115 B Walter Davis Drive Birmingham, AL 35209

#### **PROPERTY INFORMATION**

- ± 4,762 SF includes ± 1,762 SF office
- Dock high loading
- 14' Clear ceiling height
- 3-Phase electrical service
- Metal halide lighting
- Double row parking
- Fully insulated
- Skylights
- Very good condition, building renovated in 2006.

#### EXCLUSIVE AGENTS

Jordan Tubb jordant@grahamcompany.com

Ogden Deaton, SIOR ogdend@grahamcompany.com 205.871.7100



TEL 205.871.7100 FAX 205.871.3331 grahamcompany.com



### LEASE RATE: \$5.95 PSF, Industrial Gross