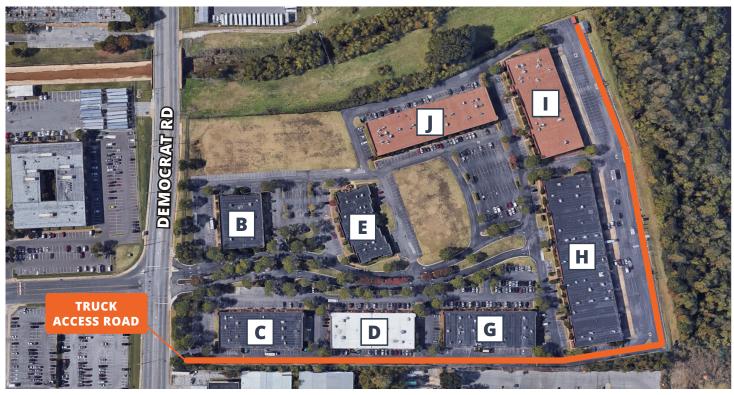

Visibility from Democrat Road

**Building B** 

Ability to offer building facade signage for retail or showroom users in addition to office

**Building C** 

9,814 sf vacant

Flex space with grade level doors

available

**Building D** 

Fully leased

**Building E** 

12,119 sf vacant

Class A move-in ready vacancy

Brand new 150 kVA generator in

place

**Building G** 

4,672 sf vacant

Flex/office space

Grade level doors could be added

**Building H** 

53,132 sf vacant

Up to 10 dock high doors and two

ramps

18' clear

Converted into light industrial

**Building I** 

Fully leased

**Building J** 

Fully leased

Michael Donahoe, Vice President

**D** 901 231 1402

**C** 901 230 0601