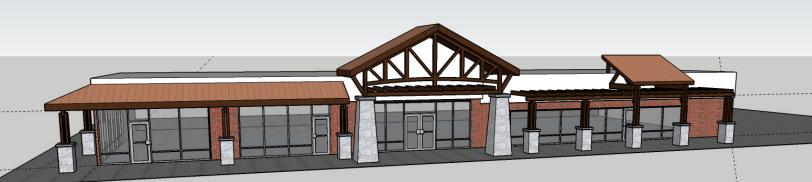

## **RETAIL FOR LEASE**

1716-1722 S. 8TH STREET, COLORADO SPRINGS, CO 80905

## COMMENTS

• Property under new ownership, facade update and new monument sign coming soon.

| Demographics                                    |                         |          |          |
|-------------------------------------------------|-------------------------|----------|----------|
|                                                 | 1 Mile                  | 3 Mile   | 5 Mile   |
| Population                                      |                         |          |          |
| 2018 Est. Population                            | 9,934                   | 62,455   | 172,336  |
| Households                                      |                         |          |          |
| 2018 Est. HHs                                   | 5,102                   | 29,909   | 75,643   |
| 2018 Est. Avg. HH Income                        | \$72,942                | \$71,735 | \$65,780 |
|                                                 | 5 Min                   | 10 Min   | 15 Min   |
| Drive Times                                     |                         |          |          |
| 2018 Est. Population                            | 12,122                  | 82,581   | 227,944  |
| 2018 Est. HHs                                   | 6,268                   | 38,715   | 98,506   |
| 2018 Est. Avg. HH Income                        | \$80,232                | \$68,010 | \$66,221 |
| Sources: 2018 US Estimate, All Rights Reserved, | Alteryx, Inc. • Traffic | cMetrix  |          |