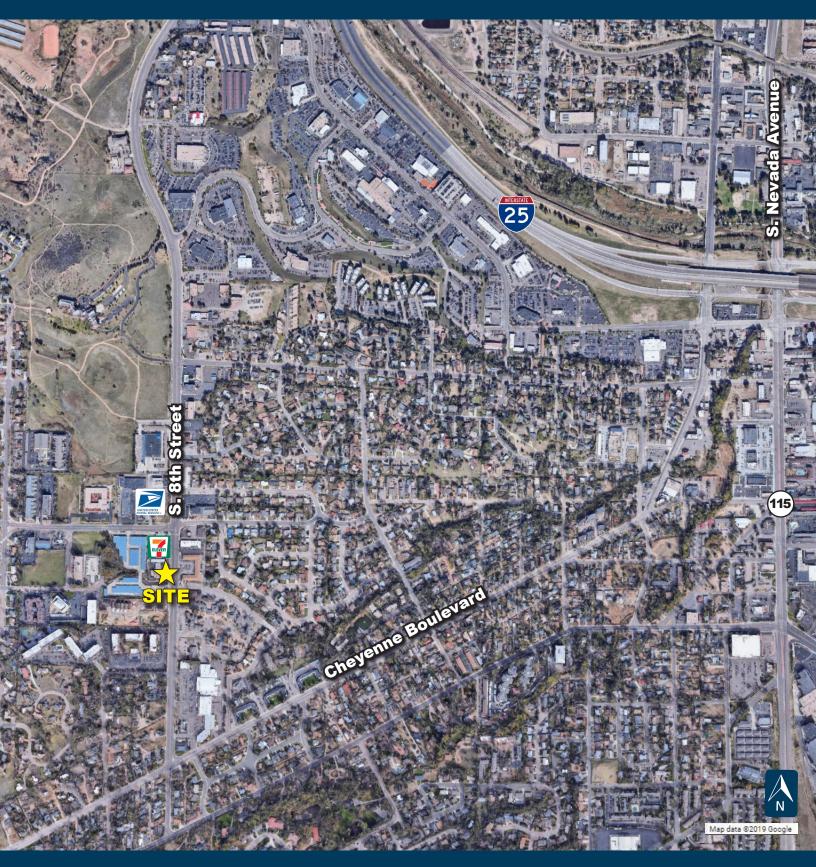

## **RETAIL FOR LEASE**

1716-1722 S. 8TH STREET, COLORADO SPRINGS, CO 80905

## COMMENTS

• Property under new ownership, facade update and new monument sign coming soon.

| Demographics                                    |                         |          |          |
|-------------------------------------------------|-------------------------|----------|----------|
|                                                 | 1 Mile                  | 3 Mile   | 5 Mile   |
| Population                                      |                         |          |          |
| 2018 Est. Population                            | 9,934                   | 62,455   | 172,336  |
| Households                                      |                         |          |          |
| 2018 Est. HHs                                   | 5,102                   | 29,909   | 75,643   |
| 2018 Est. Avg. HH Income                        | \$72,942                | \$71,735 | \$65,780 |
|                                                 | 5 Min                   | 10 Min   | 15 Min   |
| Drive Times                                     |                         |          |          |
| 2018 Est. Population                            | 12,122                  | 82,581   | 227,944  |
| 2018 Est. HHs                                   | 6,268                   | 38,715   | 98,506   |
| 2018 Est. Avg. HH Income                        | \$80,232                | \$68,010 | \$66,221 |
| Sources: 2018 US Estimate, All Rights Reserved, | Alteryx, Inc. • Traffic | cMetrix  |          |