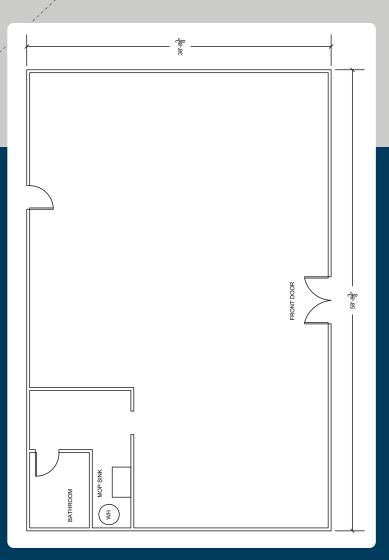

## **PROPERTY INFORMATION**

Available Space: 2,273 SF Lease Rate: \$12.00 + NNN's **Year Built:** 1972 Zoning: C5 Tax Schedule No: 7425200089