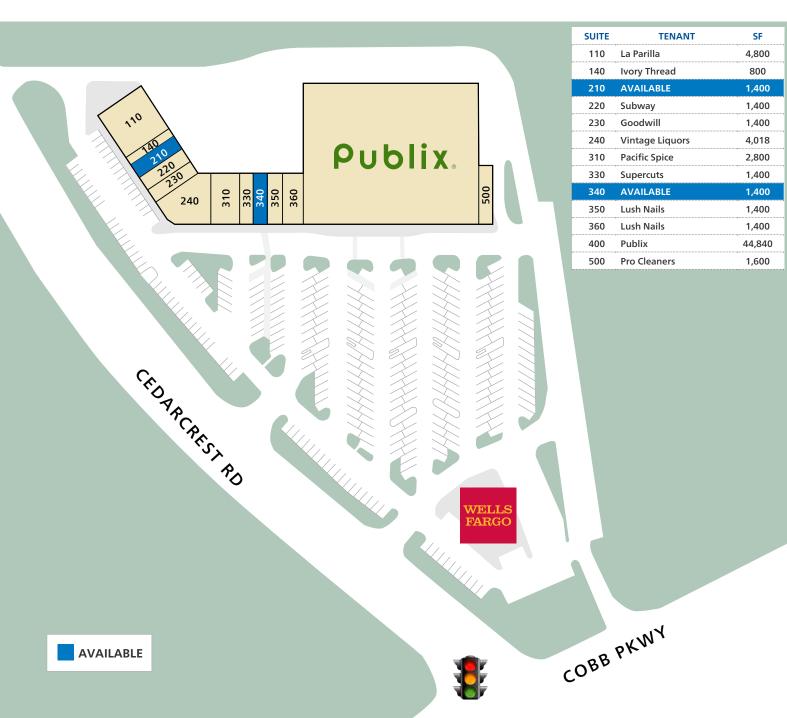

### **Governors Towne Square**

6110 Cedarcrest Road | Acworth, Georgia 30101

# Ackerman Retail

NOW AVAILABLE FOR LEASE 1,400 SF