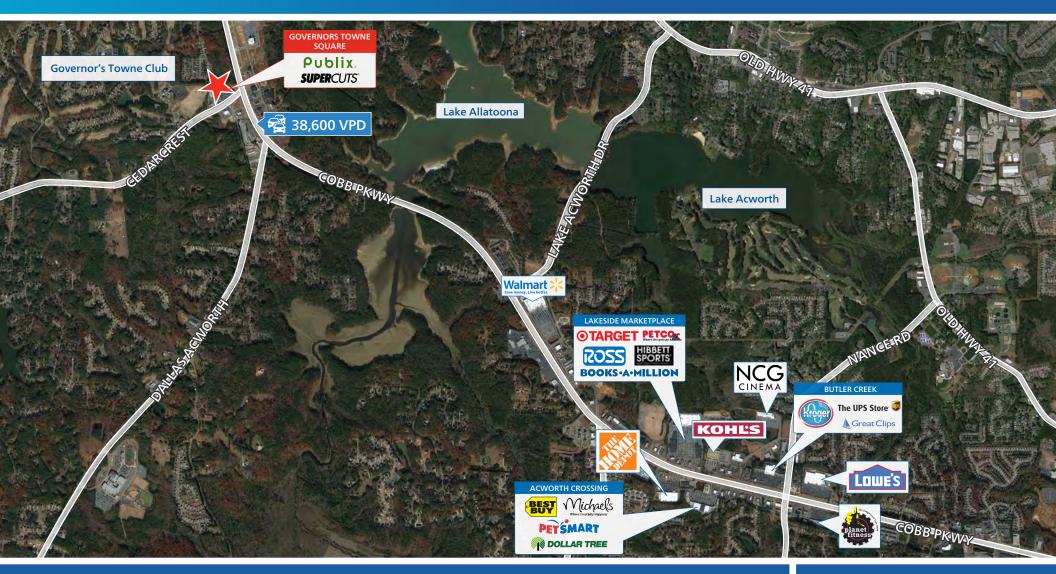

#### **PROPERTY HIGHLIGHTS**

- 68,658± SF Publix anchored shopping center
- Located at the intersection of Cedarcrest Rd and Highway 41
- Adjacent to Governor's Towne Club - a gated country club with over 180 homes
- Affluent area with an average household income of \$100,973 within 1 mile

#### **Governors Towne Square**

6110 Cedarcrest Road | Acworth, Georgia 30101