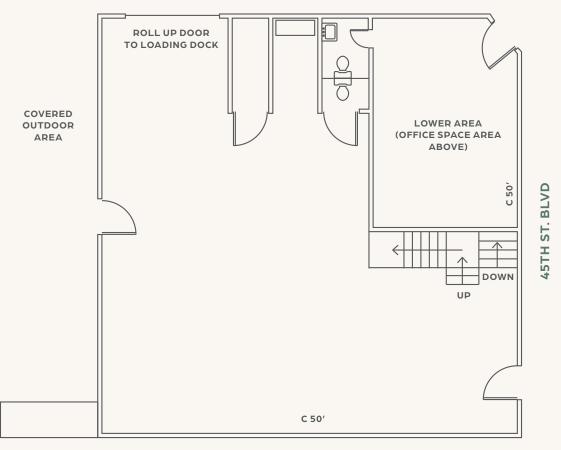

### **Building Highlights**

2,500 SF Cool brick and beam structure Year built 1954 Walk Score 90 Transit Score 76 14-16' Ceiling Height Zoning NC2P-55 (M)

The information contained herein has been given to us by the owner or sources that we deem reliable. We have no reason to doubt its accuracy, but we do not guarantee it. Prospective tenants should carefully verify all information contained herein.