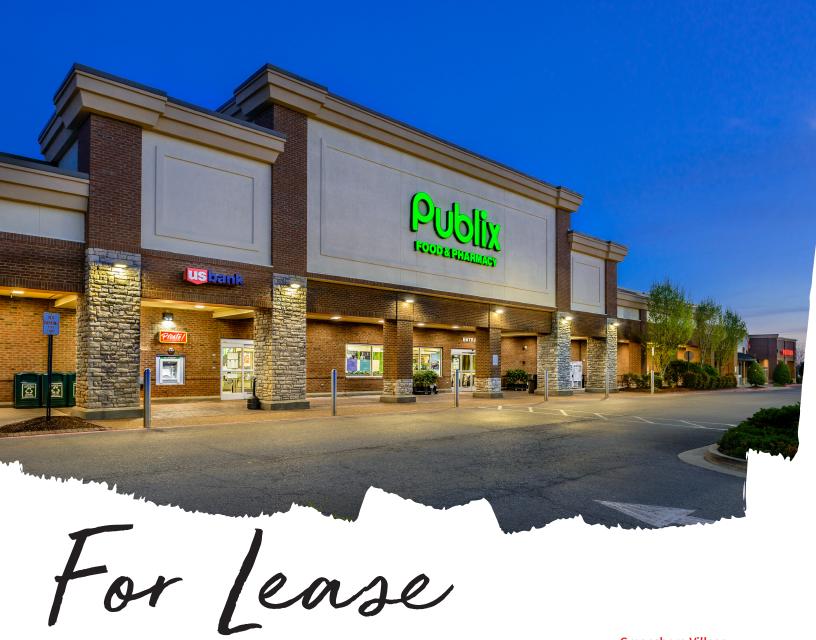

## **Publix Anchored Shopping Center**

- Rare Endcap Opportunity
- Full access traffic signal at Greensboro Drive
- Located in high growth corridor in Gallatin
- Located across the street from Volunteer State Community College (11,400 students)