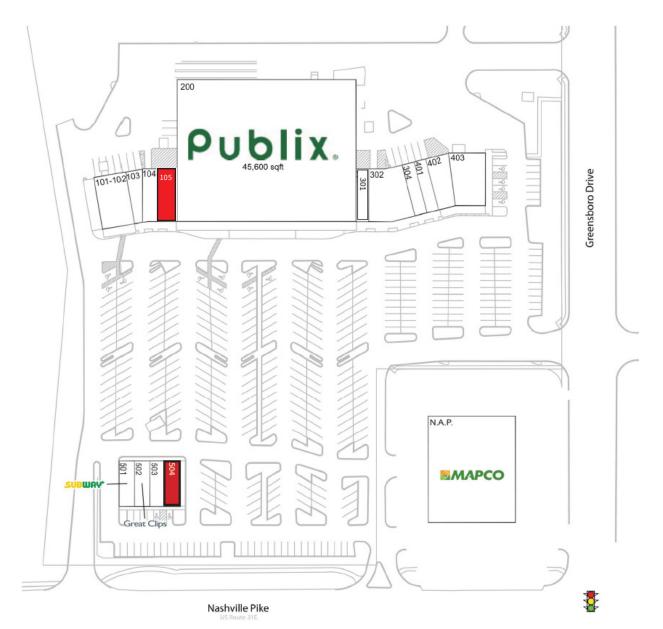

Greensboro Village 1483 Nashville Pike Gallatin, TN 37066

William Shell Vice President +1 615 928 5316 william.shell@am.jll.com

jllretail.com

| UNIT      | TENANT                          | SF     |
|-----------|---------------------------------|--------|
| 504       | Available                       | 1,200  |
| NAP       | Марсо                           |        |
| 101 - 102 | El Cantarito Mexican Restaurant | 2,800  |
| 103       | All Star Personnel, Inc.        | 1,590  |
| 104       | #1 Chinese Restaurant           | 1,256  |
| 105       | Available                       | 1,750  |
| 200       | Publix                          | 45,600 |
| 301       | Lendmark Financial              | 1,400  |
| 302       | High Point Health Systems       | 3,404  |
| 304       | Farm Bureau Insurance           | 1,400  |
| 401       | American Nails                  | 1,400  |
| 402       | Edward Jones                    | 1,701  |
| 403       | Farivue Pizza & Pub             | 3,102  |
| 501       | Subway                          | 1,500  |
| 502       | Great Clips                     | 900    |
| 503       | Textbook Brokers                | 1,200  |
|           | GLA                             | 70,203 |
|           | VACANCY                         | 7,452  |