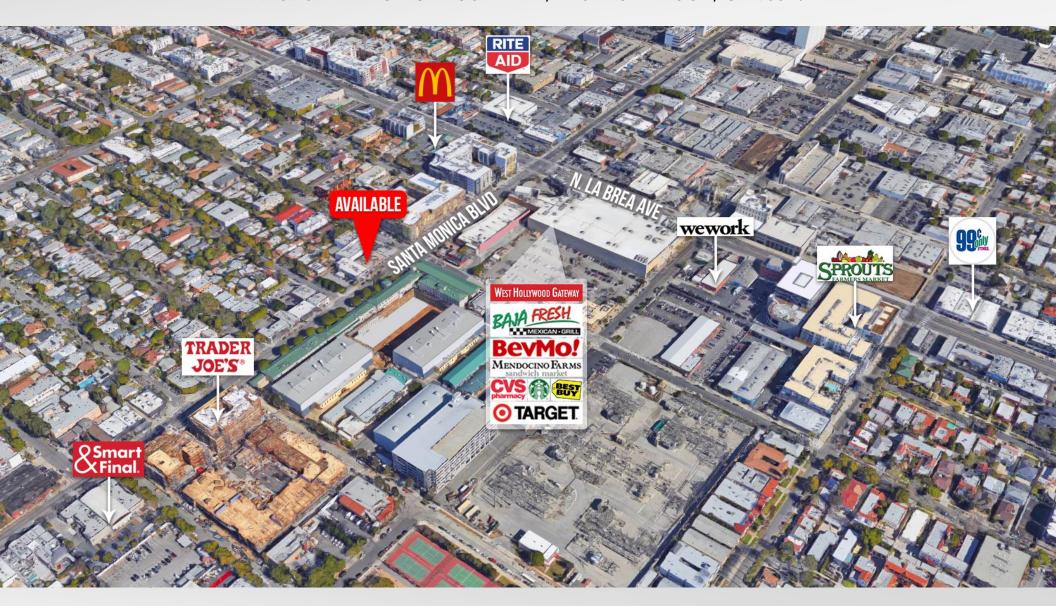

#### AREA AMENITIES

- Located adjacently to target and Starbucks on the corner of Santa Monica Boulevard and La Brea
- One block west from La Brea Ave
- Close access to the 101 Freeway
- Central area for television, film, and commercial production offices
- Adjacent to West Hollywood Gateway