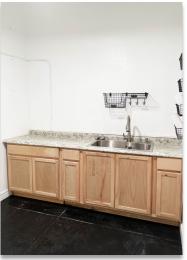

#### PROPERTY FEATURES

- ±1,155 SF Available
- Great retail space available in prime West Hollywood
- Previously built out as a beauty salon. Concrete slab flooring.
  Kitchenette.
- Two parking spaces available in back parking lot at the then prevailing rate of \$125/space, and generous street & metered parking. Parking passes also available through the city of West Hollywood