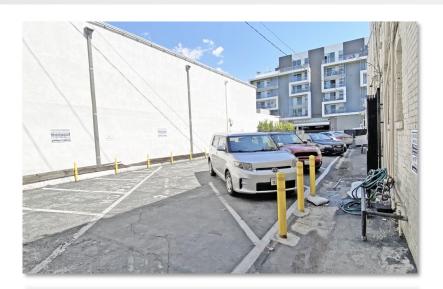

#### PROPERTY FEATURES

- ±1,155 SF Available
- Great retail space available in prime West Hollywood
- Previously built out as a beauty salon. Concrete slab flooring.
  Kitchenette.
- Two parking spaces available in back parking lot at the then prevailing rate of \$125/space, and generous street & metered parking. Parking passes also available through the city of West Hollywood