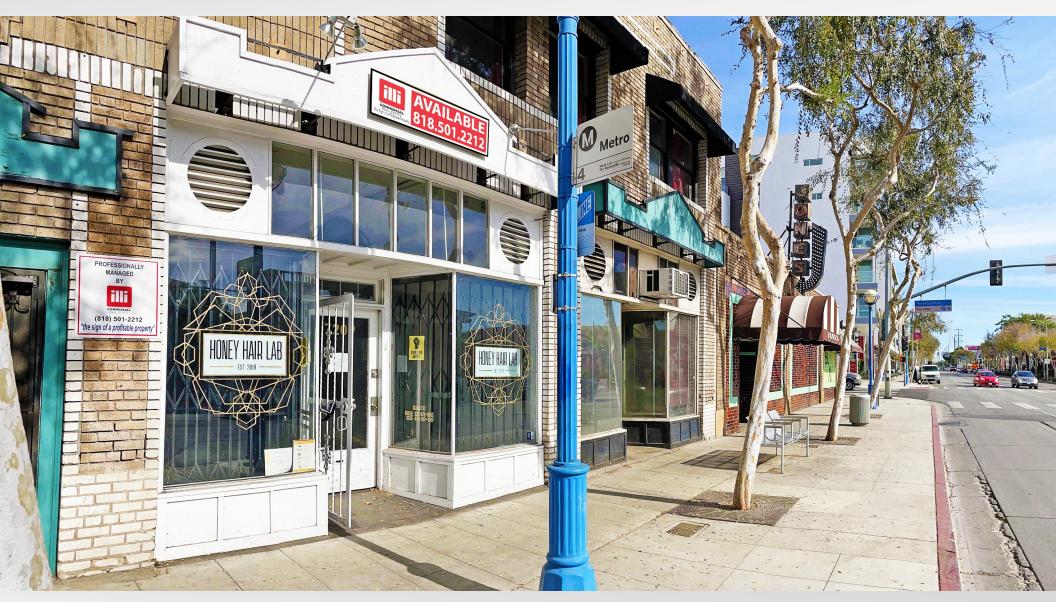

#### RETAIL SPACE AVAILABLE ON SANTA MONICA AND LA BREA!

7209 SANTA MONICA BOULEVARD, WEST HOLLYWOOD, CA 90046

**Rachel Adams** (818) 697-9375 rachel@illicre.com | DRE #02052879

#### PROPERTY FEATURES

- ±1,155 SF Available
- Great retail space available in prime West Hollywood
- Previously built out as a beauty salon. Concrete slab flooring.
  Kitchenette.
- Two parking spaces available in back parking lot at the then prevailing rate of \$125/space, and generous street & metered parking. Parking passes also available through the city of West Hollywood

#### AREA AMENITIES

- Located adjacently to target and Starbucks on the corner of Santa Monica Boulevard and La Brea
- One block west from La Brea Ave
- Close access to the 101 Freeway
- Central area for television, film, and commercial production offices
- Adjacent to West Hollywood Gateway