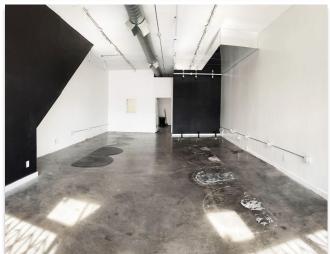

#### PROPERTY FEATURES

- ±1,155 SF Available
- Great retail space available in prime West Hollywood
- Previously built out as a beauty salon. Concrete slab flooring.
  Kitchenette.
- Two parking spaces available in back parking lot at the then prevailing rate of \$125/space, and generous street & metered parking. Parking passes also available through the city of West Hollywood