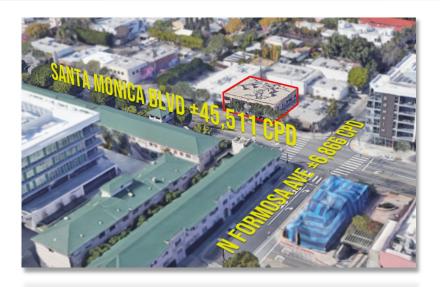

#### TRAFFIC COUNT

±52,377 cars per day on Santa Monica Blvd and Formosa Ave

Rachel Adams (818) 697-9375 rachel@illicre.com | DRE #02052879

**Rachel Adams** (818) 697-9375 rachel@illicre.com | DRE #02052879