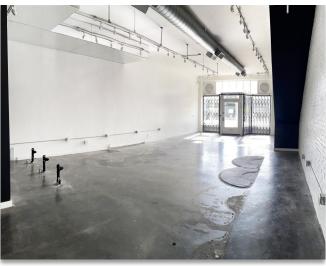

#### PROPERTY FEATURES

- ±1,155 SF Available
- Great retail space available in prime West Hollywood
- Previously built out as a beauty salon. Concrete slab flooring.
  Kitchenette.
- Two parking spaces available in back parking lot at the then prevailing rate of \$125/space, and generous street & metered parking. Parking passes also available through the city of West Hollywood