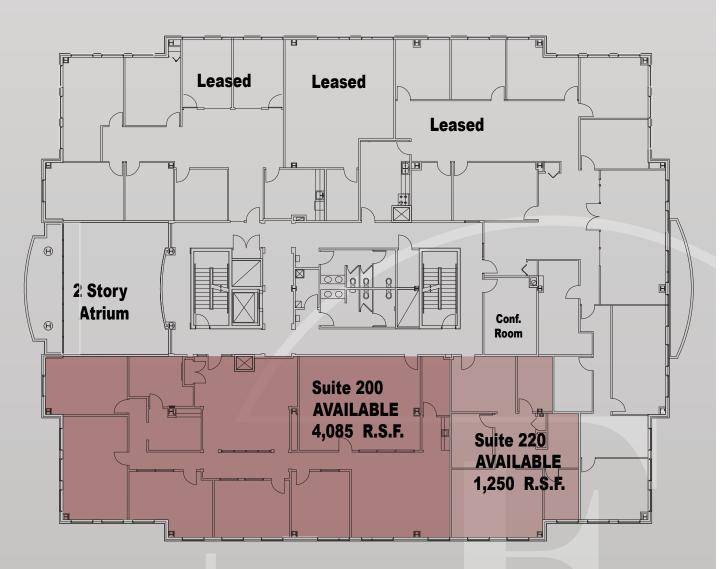

## AVAILABILITIES

Suite 200 - 4,085 RSF • Suite 220 - 1,250 RSF

WWW.CBRE.US/EMBASSYPORTFOLIO

FOR MORE INFORMATION, PLEASE CONTACT:

susan lines +1 330 670 4411 susan.lines@cbre.com *gary rickel* +1 330 670 4414

## Rental Rate: \$18.00 per RSF

- Rates include parking, in-suite cleaning, water, sewer, and gas.
- Tenant pays in-suite electric and pro-rata share of common area electric.

Suite 200 - 4,085 RSF • Suite 220 - 1,250 RSF