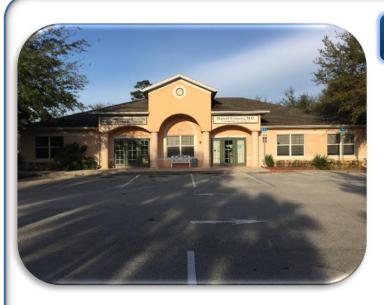

## Attractive Medical Office Space 747 Fawn Ridge Dr. Unit 100 Orange City, FL 32713

### PROPERTY OVERVIEW

- · Nicely Appointed Medical Office
- Features Exam Rooms, Waiting Area,
   Doctor's Office, Receptionist Area & More!
- Located on Busy Enterprise Road in Central Business District of West Volusia County
- Marquee sign provides great frontage off busy Enterprise Road