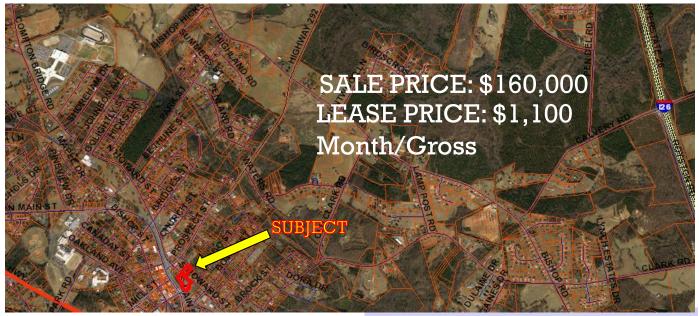

## 8 South Howard Street

Inman, SC 29349

Commercial Sales, Leasing & Investments

- 1-44-03-005.01
  17
  12
  SUBJECT

  1-44-03-005.00
  1-44-03-005.00
  1-44-03-005.00
  1-44-03-005.00
  1-44-03-005.00
  1-44-03-005.00
  1-44-03-005.00
  1-44-03-002.01
  1-44-03-002.01
  1-44-03-002.01
  1-44-03-002.01
  1-44-03-002.01
  1-44-03-002.01
  1-44-03-002.01
  1-44-03-002.01
  1-44-03-002.01
  1-44-03-002.01
  1-44-03-002.01
  1-44-03-002.01
  1-44-03-002.01
  1-44-03-002.01
  1-44-03-002.01
  1-44-03-002.01
  1-44-03-068.00
  1-44-03-068.00
  1-44-03-068.00
  1-44-03-068.00
  1-44-03-068.00
  1-44-03-068.00
  1-44-03-068.00
  1-44-03-068.00
  1-44-03-068.00
  1-44-03-068.00
  1-44-03-068.00
  1-44-03-068.00
  1-44-03-068.00
  1-44-03-068.00
  1-44-03-068.00
- Former Wilkins McMillin Lumber Yard
- Property Includes ± 1.54 acres with Complete Fenced in Perimeter with Warehouse and Lumber Sheds. Additional .71 acres (not fenced) Located Across Howard Street.
- Backs up to Main Street Inman.
- Spartanburg County Tax Map # 1-44-02-206.00