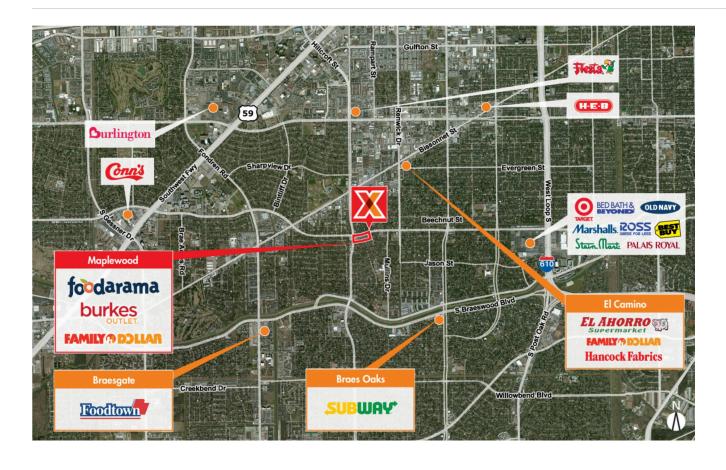

# **MAPLEWOOD**

29.688400, -95.490400 5621 Beechnut | Houston, TX 77096

Affluent customer base with an average household income of \$79,000+ within 3 miles

Retail space for lease located in a densely populated area on the edge of Bellaire city limits, surrounded by 219,000+people within 3 miles

Foodarama-anchored shopping center with top national brands including Little Caesars Pizza, Wingstop and Family Dollar

Specialty retail space and pop-up shop locations available